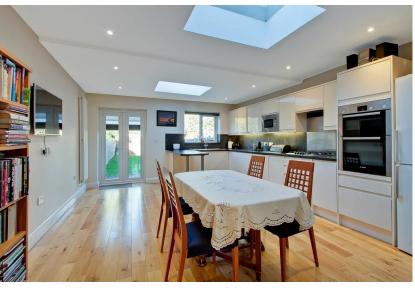

## HINTON & DOWNES

SALES, LETTINGS & MANAGEMENT

- Three bedroom extended end of terraced house
- Offered in very good order throughout
- Gas central heating and double glazed windows
- 6m kitchen/diner with roof lanterns

## Athelstone Road, Harrow Weald HA3 5NZ

A THREE BEDROOM EXTENDED END OF TERRACED HOUSE well positioned for shopping and transport facilities in the surrounding area including that of harrow & Wealdstone BR/Bakerloo Line Station giving easy access to Central London. The house is offered for sale in very good order throughout and was extended to the rear by 6 meters around 7/8 years ago by the current owners. The ground floor accommodation comprises a good sized through lounge, a downstairs shower room (in addition to th upstairs bathroom) and a huge kitchen/diner occupying the extension with roof

lanterns providing an abundance of light. Brick built outbidding. Viewing comes highly advised.