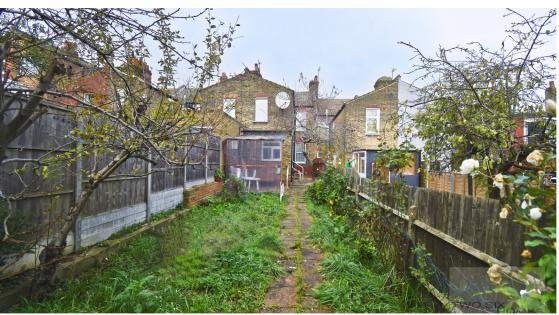

## **Ground Floor** First Floor Reception 4.28m (14'1") ma: x 3.65m (12") Main area: Approx. 112.9 sq. metres (1215.2 sq. feet) Plus garden, approx. 110.8 sq. metres (1192.9 sq. feet)