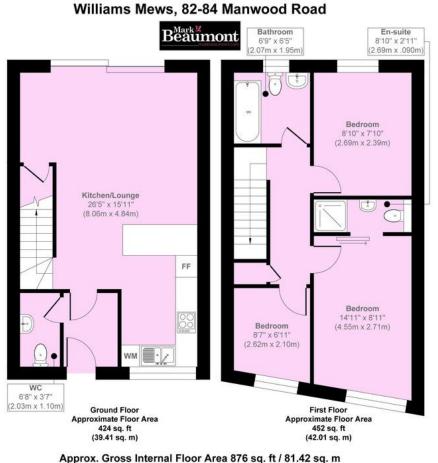

## Property Summary

Modern architectural house to let. Mews Location. Flooded with light. Three bedrooms. Open plan living and a modern stylish kitchen. Downstairs cloakroom, plus Bathroom plus shower en-suite. Parking for one car. Private garden. Code 4 energy efficiency. Solar panels. Very good transport. #AskBeaumont

Approx. Gross Internal Floor Area 876 sq. ft / 81.42 sq. m Illustration for identification purposes only, measurements are approximate, not to scale. Copyright © markbeaumont.com Produced by Elements Property