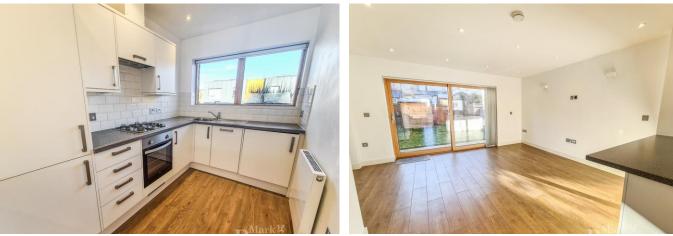

## Property Summary

Modern architectural house to let. Mews Location. Flooded with light. Three bedrooms. Open plan living and a modern stylish kitchen. Downstairs cloakroom, plus Bathroom plus shower en-suite. Parking for one car. Private garden. Code 4 energy efficiency. Solar panels. Very good transport. #AskBeaumont