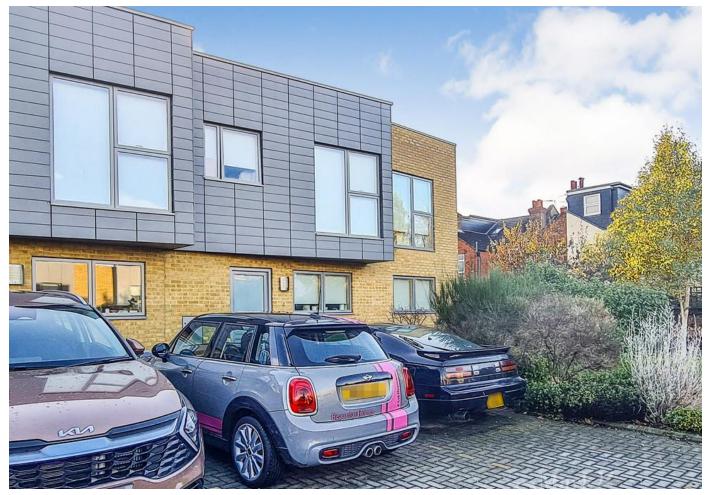

## Property Summary

Modern architectural house to let. Mews Location. Flooded with light. Three bedrooms. Open plan living and a modern stylish kitchen. Downstairs cloakroom, plus Bathroom plus shower en-suite. Parking for one car. Private garden. Code 4 energy efficiency. Solar panels. Very good transport. #AskBeaumont