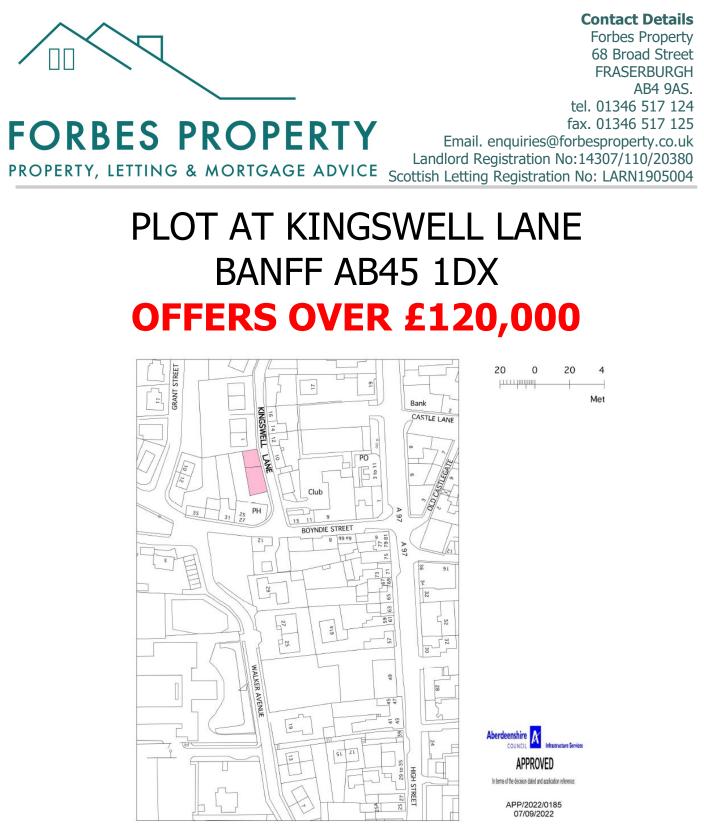

 Planning permission approved for Alterations and Extension of Workshop to Dwellinghouse and Erection of Dwellinghouse

No: APP/2022/0185

- Proposed Ground and First floor plans
- Located beside the costal village of Macduff

## **Property Description**

We are pleased to offer the sale of this potential building plot of land. With approved planning permission for Alterations and Extension of Workshop to Dwellinghouse and Erection of Dwellinghouse. This is a great opportunity that cant be missed.