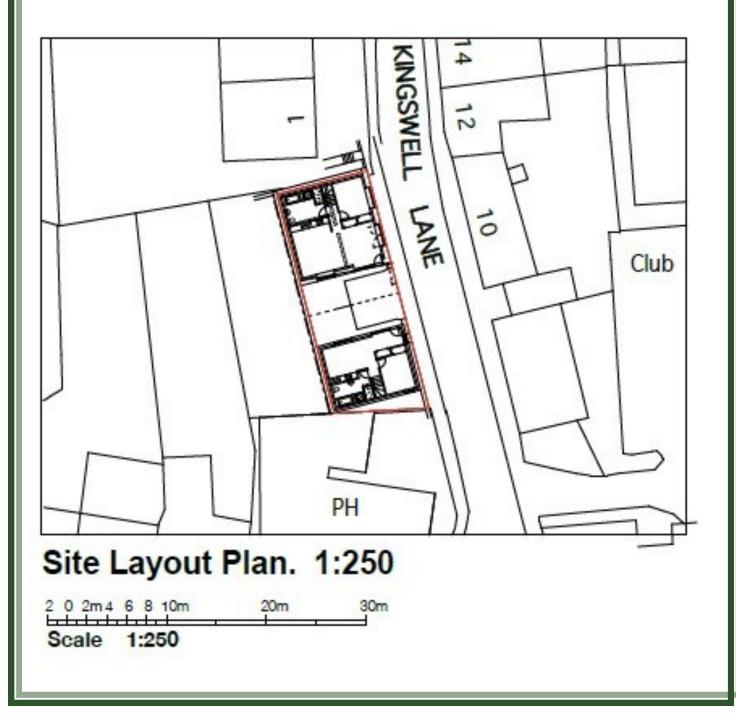

 Planning permission approved for Alterations and Extension of Workshop to Dwellinghouse and Erection of Dwellinghouse

No: APP/2022/0185

- Proposed Ground and First floor plans
- Located beside the costal village of Macduff