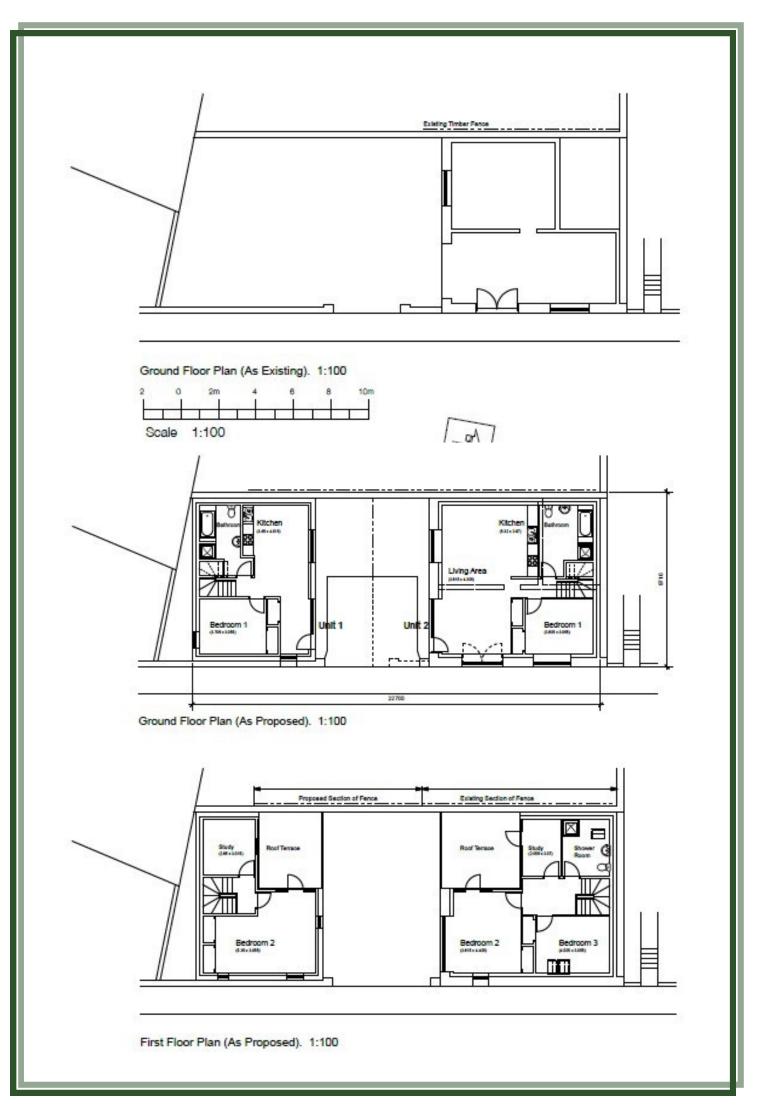

 Planning permission approved for Alterations and Extension of Workshop to Dwellinghouse and Erection of Dwellinghouse

No: APP/2022/0185

- Proposed Ground and First floor plans
- Located beside the costal village of Macduff

## **Property Description**

We are pleased to offer the sale of this potential building plot of land. With approved planning permission for Alterations and Extension of Workshop to Dwellinghouse and Erection of Dwellinghouse. This is a great opportunity that cant be missed.