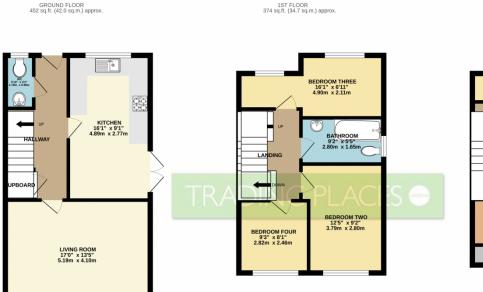

BEDROOM ONE
151" x150"
4.90m x 4.87m

ENSUITE
91" x 51"
6 m x1.54m

2ND FLOOR 360 sq.ft. (33.4 sq.m.) approx.

#### TOTAL FLOOR AREA: 1186 sq.ft. (110.2 sq.m.) approx

Whilst every attempt has been made to ensure the accuracy of the floroplan contained here, measurements of doors, windows, rooms and any other terms are approximate and no responsibility is taken for any error, prospective purchaser. The services, systems and appliances shown have not been tested and no guarantee as to their operability or efficiency can be given.