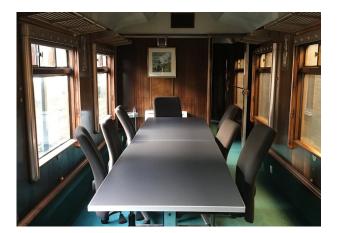

## **OFFICE TO LET** 136 TO 639 SQ FT

- Available on Flexible Licence Agreements
- 24 hour access
- Car parking available
- All prices are inclusive of rates, electricity, gas, maintenance and cleaning
- Manned reception
- Meeting room

#### Description

Terminal House is a multi-tenanted serviced office building providing ideal accommodation for all sorts of small businesses and currently has office suites available which are suitable from 1 - 10+ people. The building is prominently located and has two main entrances, one through the main reception area and the second accessed from Station Road. There is car parking available on a first come first served basis.