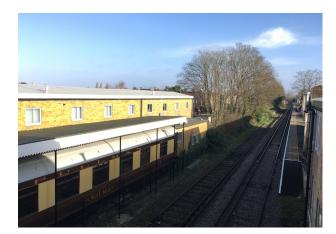

#### Location

Located directly next to Shepperton Railway station which has a direct link to London Waterloo, Terminal House is situated at the top of Shepperton High Street which offers a range of shops, restaurants and other local amenities.

Shepperton over ground station provides regular services to London Waterloo. Road communication is excellent, with Junction 1 of the M3 and Junction 11 of the M25 less than 2-4 miles distant.