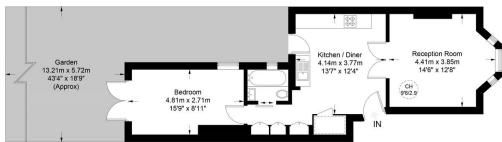

## Hampden Road, N8

Approximate Gross Internal Area = 559 sq ft / 51.9 sq m

**Ground Floor** 

This plan is for layout guidance only. Not drawn to scale unless stated. Windows and door openings are approximate. Whilst every care is taken in the preparation of this plan, please check all dimensions, shapes and compass bearings before making any decisions reliant upon them. (IO918251)