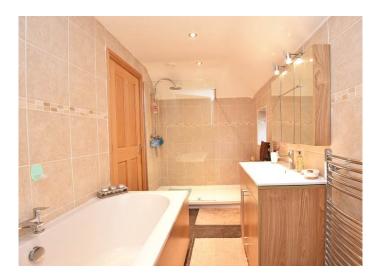

### **EN-SUITE SHOWER ROOM**

A white modern suite with WC, large walk-in shower, washbasin and bath. Heated towel rail. Tiled walls and floor.

#### **BATHROOM**

With WC, washbasin, bath with shower above and heated towel rail. Tiled walls and floor.