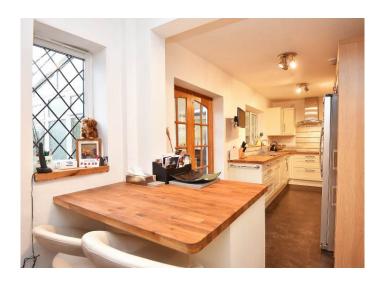

#### **KITCHEN**

With a range of modern wall and base units with oak worktops and breakfast bar. Electric hob and double oven and integrated dishwasher.