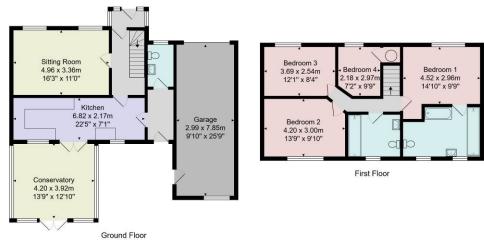

Tenure - Freehold

**Council Tax Band - C** 

Total Area: 153.2 m² ... 1649 ft²

All measurements are approximate and for display purposes only.

No liability is accepted by either the agency or Box Property Solutions Ltd as to the exact measurements of the rooms.

Box Property Solutions Ltd retains the copyright on this plan and allows agents to use it with agreed permission.