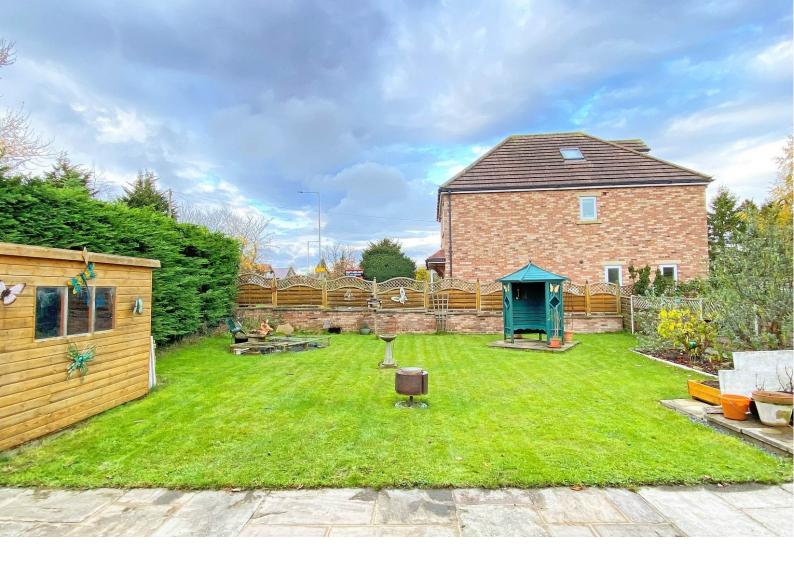

## **OUTSIDE**

The property occupies a generous corner plot. To the front there is a generous drive with parking for three cars and hardstanding, which leads to a garage and workshop. To the rear there is a large lawned garden with patio, pond, summerhouse and garden shed.