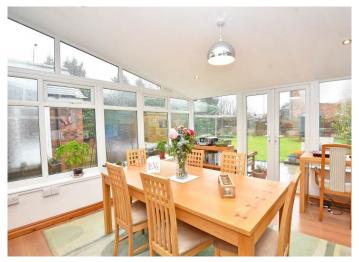

## **CONSERVATORY / DINING ROOM**

Providing a further sitting area with windows and glazed doors overlooking the garden.