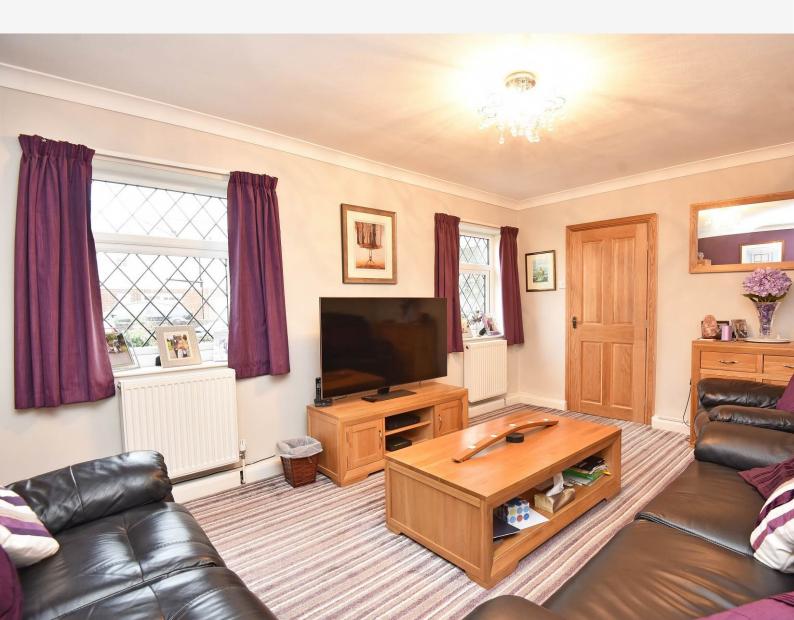

illage just a short drive from Harrogate town centre.

This excellent property has been extended to provide generous accommodation. On the ground floor there is a sitting room, together with modern kitchen and conservatory. Upstairs there are four good-sized bedrooms, including the main bedroom which has an en-suite bathroom, plus the house bathroom. A particular feature of the property is the large and attractive rear garden, which has a large patio providing an excellent outdoor entertaining space. There is a drive which provides ample parking and leads to a garage and workshop.

The property is situated in the heart of the popular village of Killinghall, well served by excellence local amenities, including shops and primary school, and just a short distance from Harrogate town centre.











# GROUND FLOOR SITTING ROOM

A spacious reception room with windows to front.

#### **KITCHEN**

With a range of modern wall and base units with oak worktops and breakfast bar. Electric hob and double oven and integrated dishwasher.

## **CONSERVATORY / DINING ROOM**

Providing a further sitting area with windows and glazed doors overlooking the garden.

#### **CLOAKROOM**

With WC and washbasin.

## FIRST FLOOR BEDROOMS

There are four good sized bedrooms on the first floor with the main bedroom, having an en-suite bathroom.

### **EN-SUITE SHOWER ROOM**

A white modern suite with WC, large walk-in shower, washbasin and bath. Heated towel rail. Tiled walls and floor.

#### **BATHROOM**

With WC, washbasin, bath with shower above and heated towel rail. Tiled walls and floor.

##