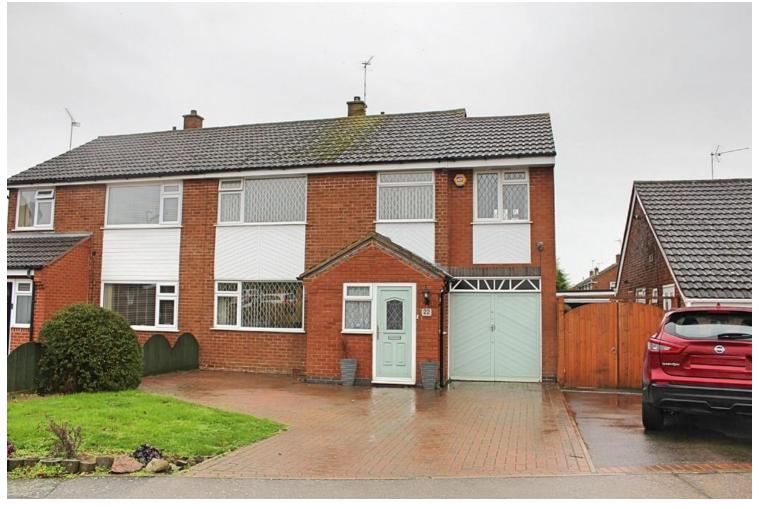

## £350,000 Semi-Detached House

Amesbury Road, Wigston, LE18 2RB

## **Property Summary**

Offered with no upward chain this well presented and extended four bedroom semi detached family home is pleasantly situated on the Little Hill Estate of Wigston. The accommodation comprises of entrance porch and hall, lounge, kitchen diner, ground floor WC, landing to four bedrooms and family bathroom, front and rear landscaped gardens, converted summer house to games or hobby room, ample off road parking, garage. Internal inspection comes highly recommended.