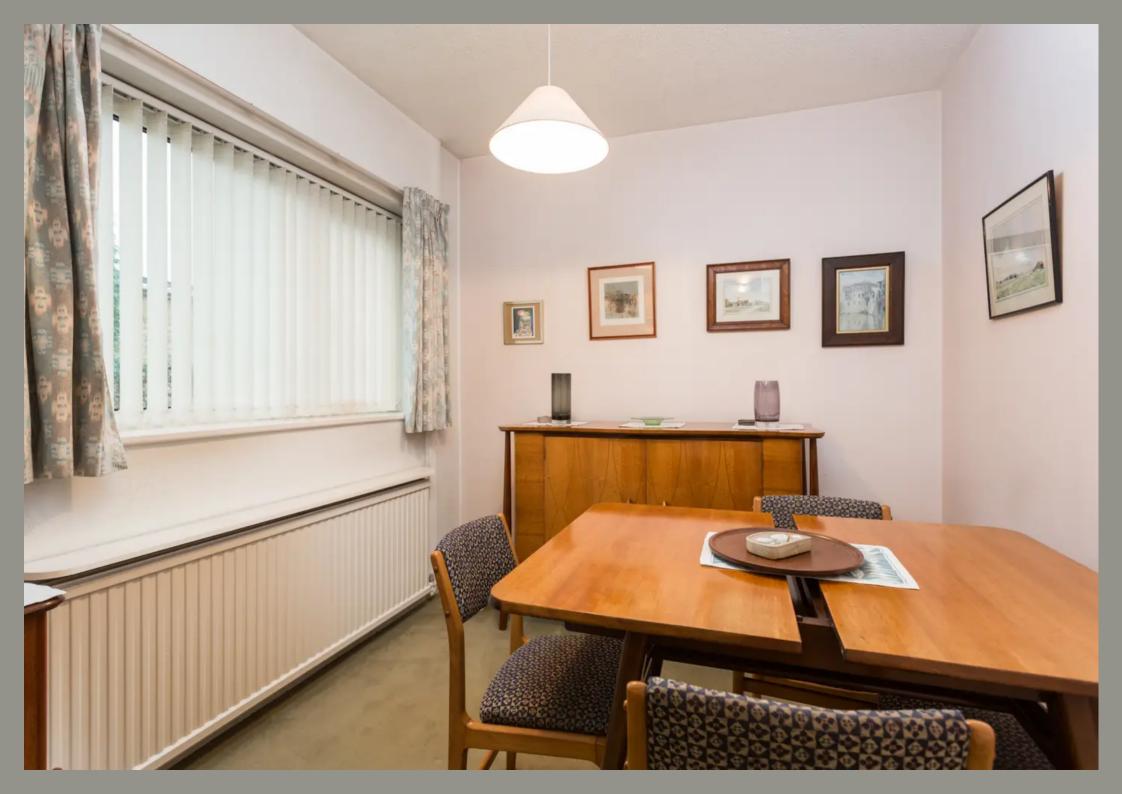

Internally the accommodation includes an entrance porch leading through to the hall and principal reception rooms. The spacious and bright dual aspect lounge with gas fire leads to the dining area.

The kitchen includes a range of fitted wall and base units with space for appliances and breakfast seating area. An outbuilding and porch provide provision for a washing machine and courtesy door to the side.