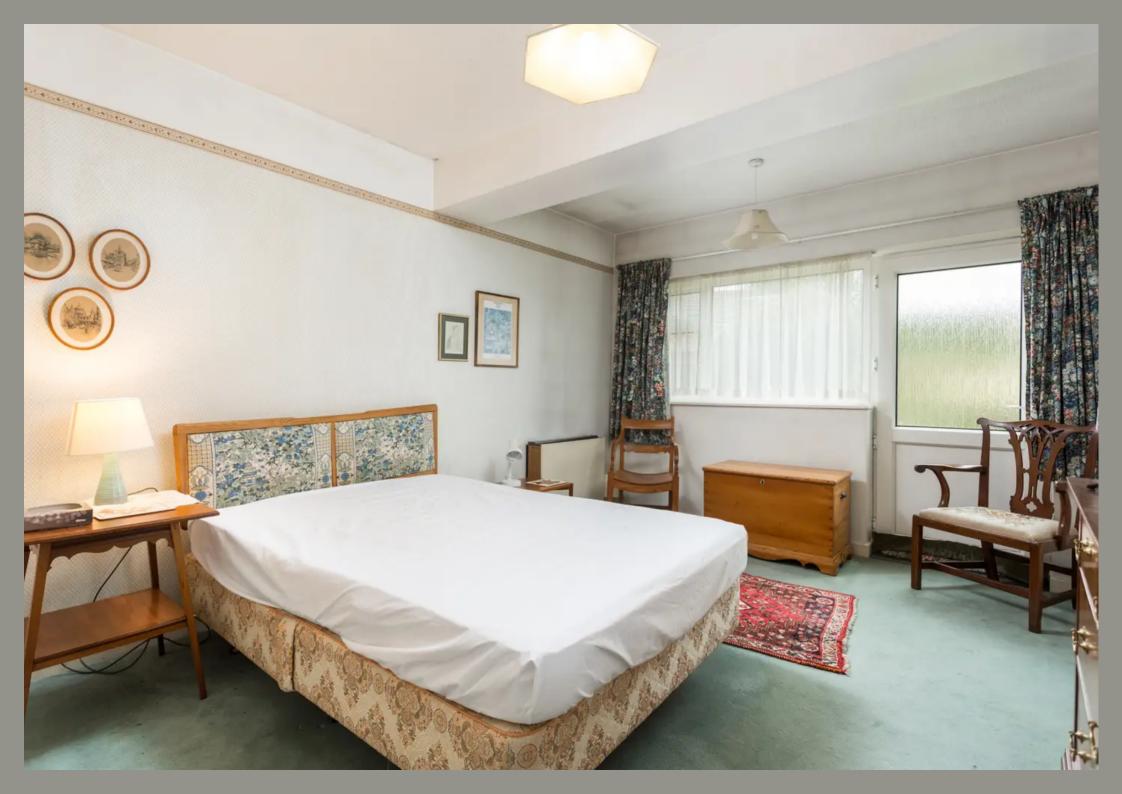

There are two large double bedrooms located to the rear elevation overlooking the garden and central house bathroom with three-piece suite.

Externally the property sits proudly back from the road and enjoys a private aspect to the front. Mainly laid to lawn with a block paved driveway leading to a large, attached garage with front and rear access. Externally to rear, the garden is mainly laid to lawn with fence and brick boundaries, mature shrubbery, and borders. In addition is a timber construction shed and greenhouse. The property benefits from gas central heating and double glazing.