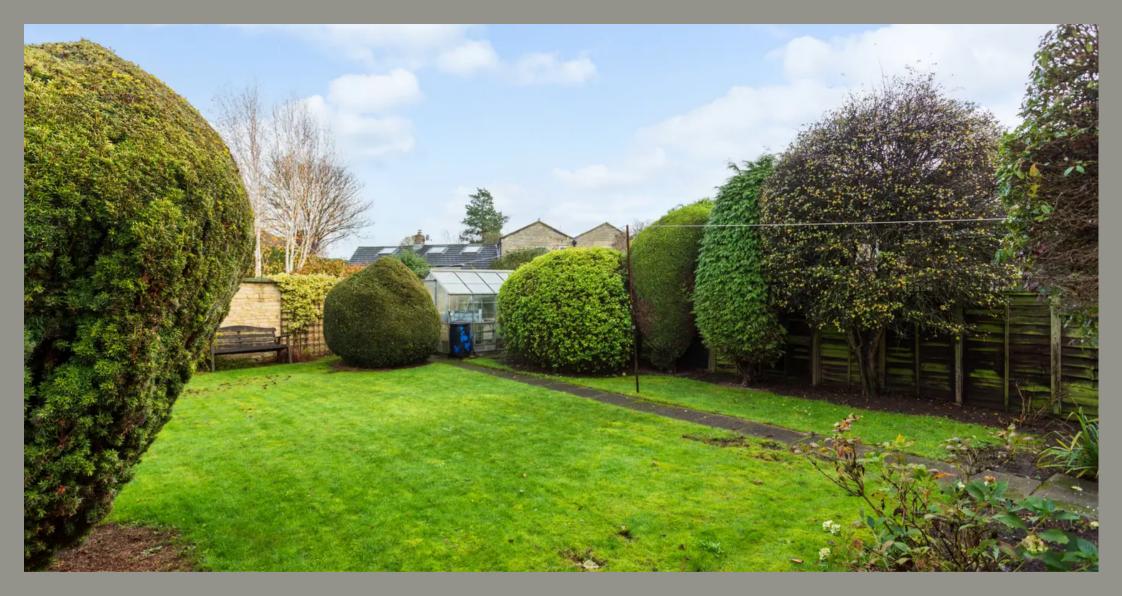

There are two large double bedrooms located to the rear elevation overlooking the garden and central house bathroom with three-piece suite.

Externally the property sits proudly back from the road and enjoys a private aspect to the front. Mainly laid to lawn with a block paved driveway leading to a large, attached garage with front and rear access. Externally to rear, the garden is mainly laid to lawn with fence and brick boundaries, mature shrubbery, and borders. In addition is a timber construction shed and greenhouse. The property benefits from gas central heating and double glazing.