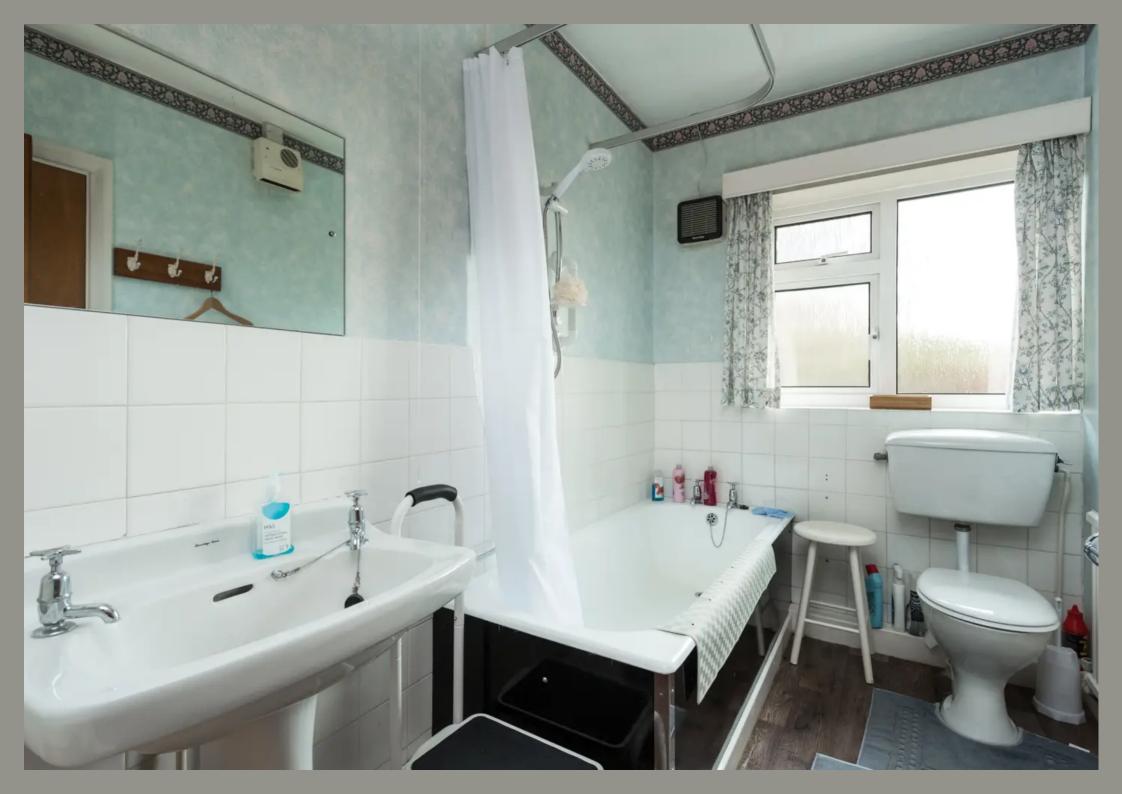

There are two large double bedrooms located to the rear elevation overlooking the garden and central house bathroom with three-piece suite.

Externally the property sits proudly back from the road and enjoys a private aspect to the front. Mainly laid to lawn with a block paved driveway leading to a large, attached garage with front and rear access. Externally to rear, the garden is mainly laid to lawn with fence and brick boundaries, mature shrubbery, and borders. In addition is a timber construction shed and greenhouse. The property benefits from gas central heating and double glazing.