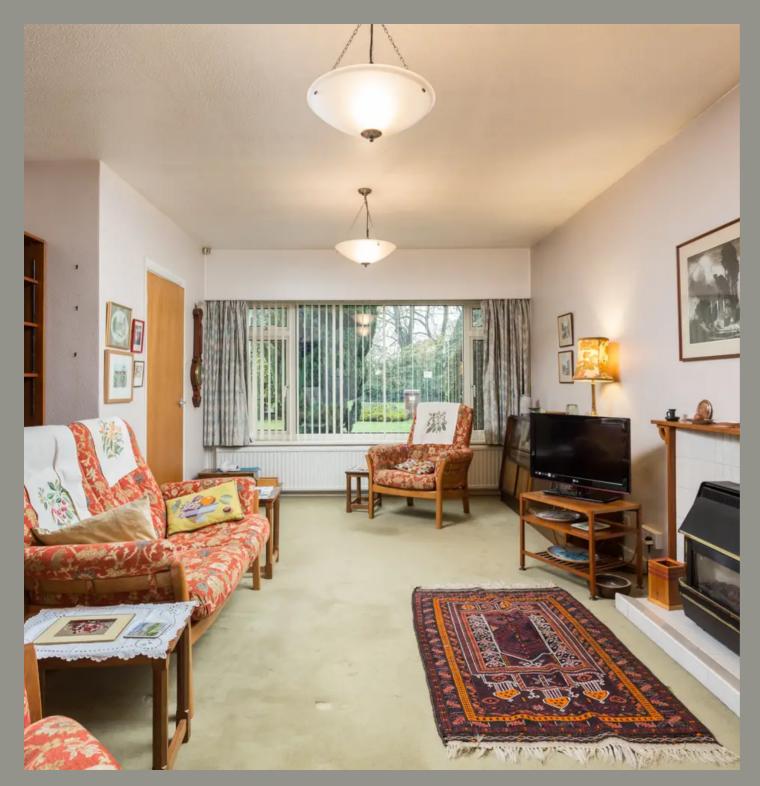

Internally the accommodation includes an entrance porch leading through to the hall and principal reception rooms. The spacious and bright dual aspect lounge with gas fire leads to the dining area.

The kitchen includes a range of fitted wall and base units with space for appliances and breakfast seating area. An outbuilding and porch provide provision for a washing machine and courtesy door to the side.