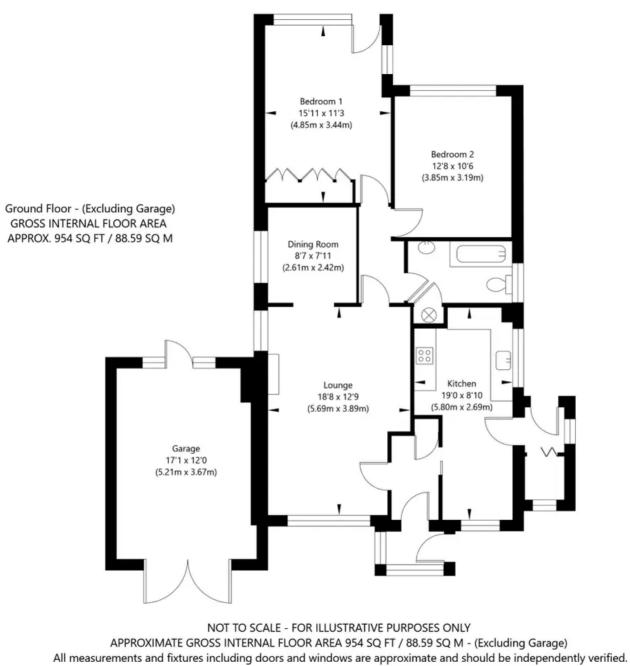

Internally the accommodation includes an entrance porch leading through to the hall and principal reception rooms. The spacious and bright dual aspect lounge with gas fire leads to the dining area.

The kitchen includes a range of fitted wall and base units with space for appliances and breakfast seating area. An outbuilding and porch provide provision for a washing machine and courtesy door to the side.

There are two large double bedrooms located to the rear elevation overlooking the garden and central house bathroom with three-piece suite.

Externally the property sits proudly back from the road and enjoys a private aspect to the front. Mainly laid to lawn with a block paved driveway leading to a large, attached garage with front and rear access. Externally to rear, the garden is mainly laid to lawn with fence and brick boundaries, mature shrubbery, and borders. In addition is a timber construction shed and greenhouse. The property benefits from gas central heating and double glazing.