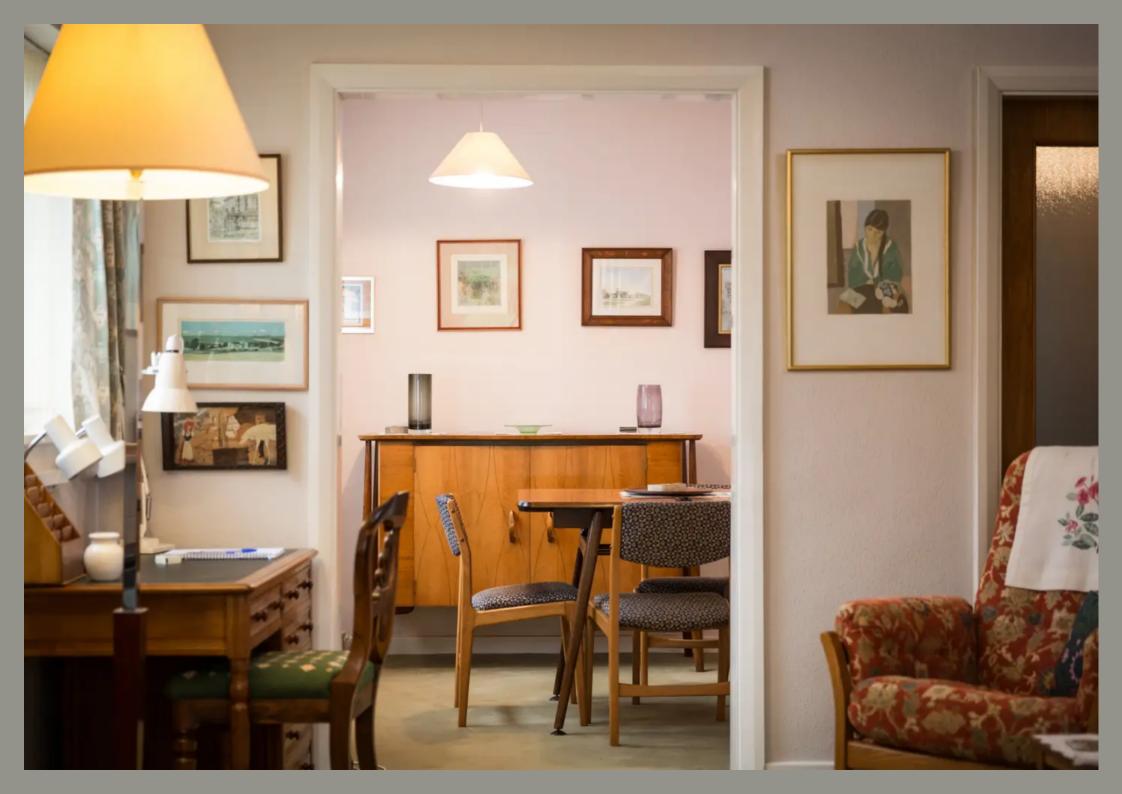

Internally the accommodation includes an entrance porch leading through to the hall and principal reception rooms. The spacious and bright dual aspect lounge with gas fire leads to the dining area.

The kitchen includes a range of fitted wall and base units with space for appliances and breakfast seating area. An outbuilding and porch provide provision for a washing machine and courtesy door to the side.