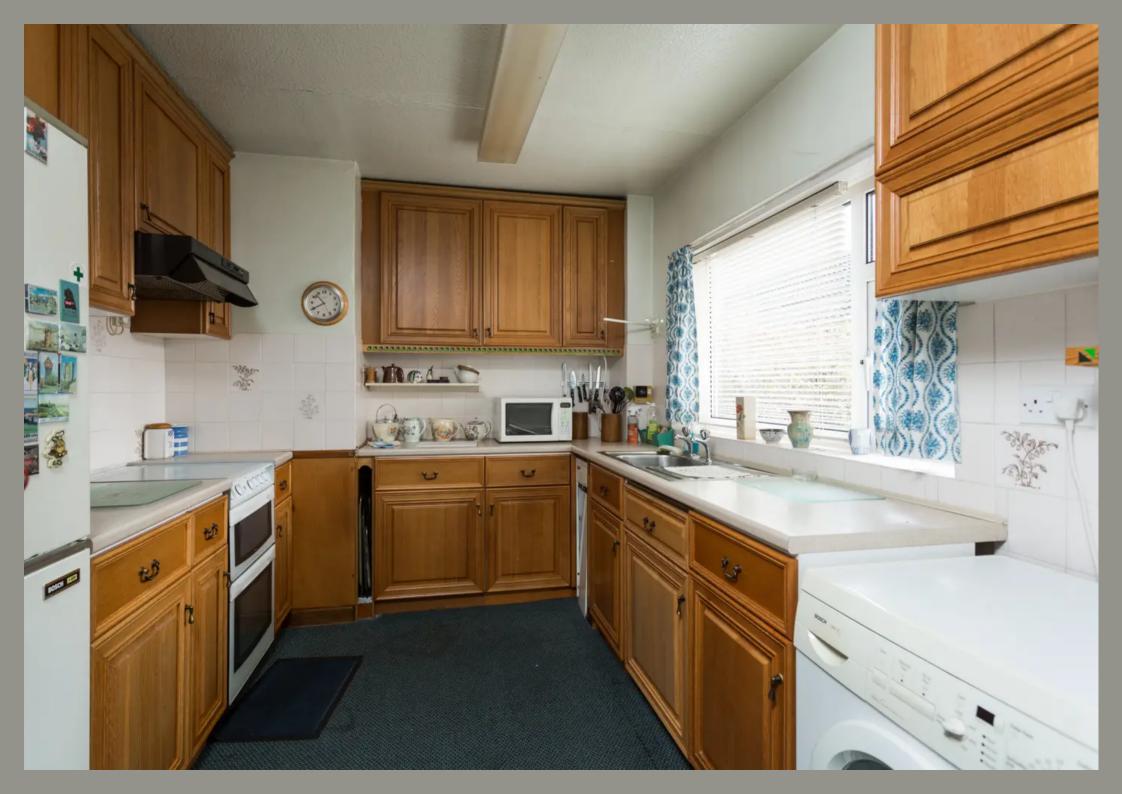

Internally the accommodation includes an entrance porch leading through to the hall and principal reception rooms. The spacious and bright dual aspect lounge with gas fire leads to the dining area.

The kitchen includes a range of fitted wall and base units with space for appliances and breakfast seating area. An outbuilding and porch provide provision for a washing machine and courtesy door to the side.