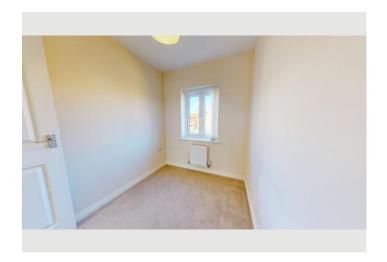

#### Cloakroom/WC

From entrance hallway. White WC and pedestal hand wash basin, laminate flooring, radiator and extractor fan.

Bedroom 3

Rear bedroom. From landing. Carpeted. Double glaze window to the rear aspect

### **Property Description**

117 Stryd Bennett, Llanelli, Carmarthenshire, SA15 4DJ

overlooking garden. Radiator. Power and light switches.

#### Bedroom 2

Rear bedroom. From landing. Carpeted. Double glaze window to the rear aspect overlooking garden. Radiator. Power and light switches.

#### Bedroom 1

Front bedroom. From landing. Carpeted. Double glaze window to the front aspect. Door leading to ensuite.