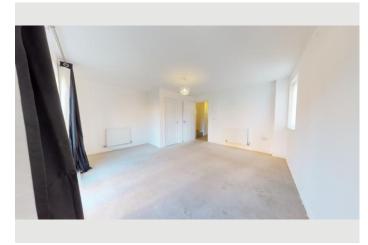

#### Bedroom 2

Rear bedroom. From landing. Carpeted. Double glaze window to the rear aspect overlooking garden. Radiator. Power and light switches.

#### Bedroom 1

Front bedroom. From landing. Carpeted. Double glaze window to the front aspect. Door leading to ensuite.