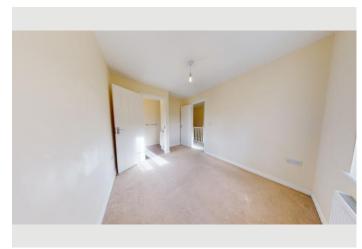

#### Cloakroom/WC

From entrance hallway. White WC and pedestal hand wash basin, laminate flooring, radiator and extractor fan.

Bedroom 3

Rear bedroom. From landing. Carpeted. Double glaze window to the rear aspect

#### Bedroom 2

Rear bedroom. From landing. Carpeted. Double glaze window to the rear aspect overlooking garden. Radiator. Power and light switches.