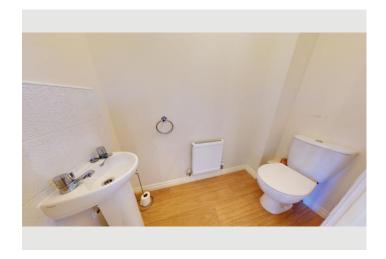

#### Cloakroom/WC

From entrance hallway. White WC and pedestal hand wash basin, laminate flooring, radiator and extractor fan.

Bedroom 3

Rear bedroom. From landing. Carpeted. Double glaze window to the rear aspect