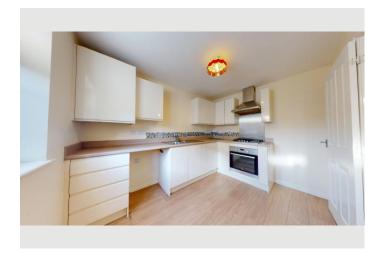

#### Kitchen

Modern fitted wall and base kitchen units. Incorporating integrated gas hob/electric oven, extractor fan over and stainless

steel sink and drainer unit. Space for washing machine and fridge/freezer. Double glaze window to the front aspect. Wood effect laminate flooring throughout. Patio door leading to the enclosed rear garden. Radiators and power points.