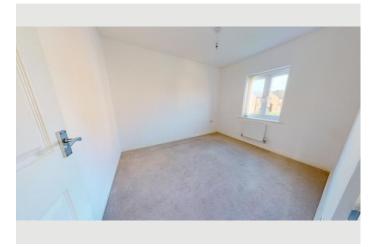

#### Cloakroom/WC

From entrance hallway. White WC and pedestal hand wash basin, laminate flooring, radiator and extractor fan.

Bedroom 3

Rear bedroom. From landing. Carpeted. Double glaze window to the rear aspect

### **Property Description**

117 Stryd Bennett, Llanelli, Carmarthenshire, SA15 4DJ

overlooking garden. Radiator. Power and light switches.

#### Bedroom 2

Rear bedroom. From landing. Carpeted. Double glaze window to the rear aspect overlooking garden. Radiator. Power and light switches.

#### Bedroom 1

Front bedroom. From landing. Carpeted. Double glaze window to the front aspect. Door leading to ensuite.