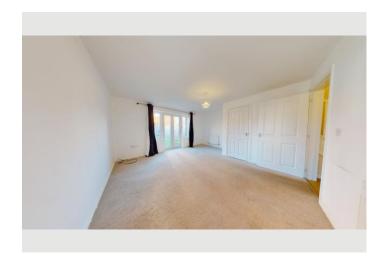

#### Bedroom 1

Front bedroom. From landing. Carpeted. Double glaze window to the front aspect. Door leading to ensuite.