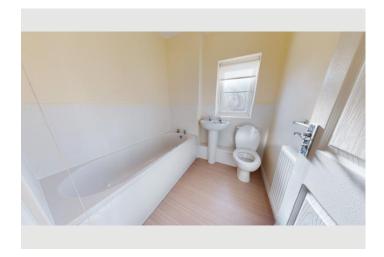

#### Bathroom

Fitted white suite; bath, pedestal wash hand basin and WC. Vinyl flooring. Radiator. Extractor. Part tiled walls.