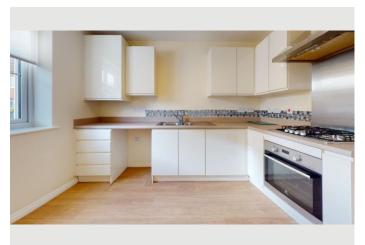

#### Kitchen

Modern fitted wall and base kitchen units. Incorporating integrated gas hob/electric oven, extractor fan over and stainless

steel sink and drainer unit. Space for washing machine and fridge/freezer. Double glaze window to the front aspect. Wood effect laminate flooring throughout. Patio door leading to the enclosed rear garden. Radiators and power points.