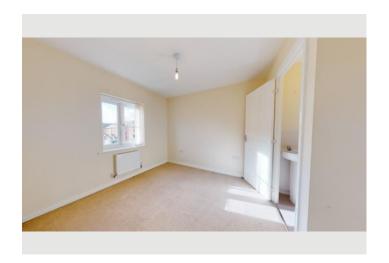

#### Bedroom 1

Front bedroom. From landing. Carpeted. Double glaze window to the front aspect. Door leading to ensuite.

#### Ensuite

White WC and pedestal hand wash basin, and enclosed shower with laminate flooring.