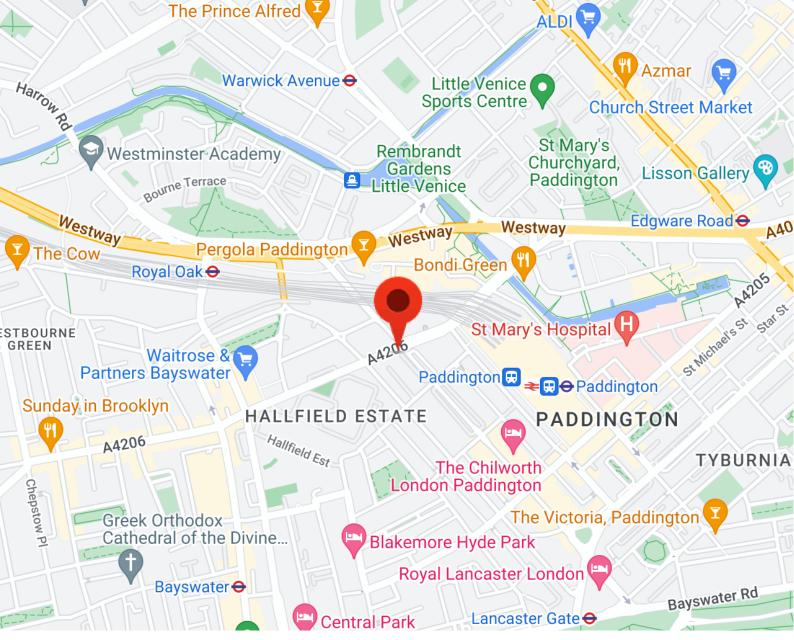

Westbourne Terrace is centrally located in the heart of Paddington and close to all local amenities of Bayswater, Edgware Road and Queensway. Closest stations are Paddington and Royal Oak with excellent transport links to the City and West End (buses 7, 23, 27, 36, 205). The green open spaces of Hyde Park and the charming canals of Little Venice are all found nearby.