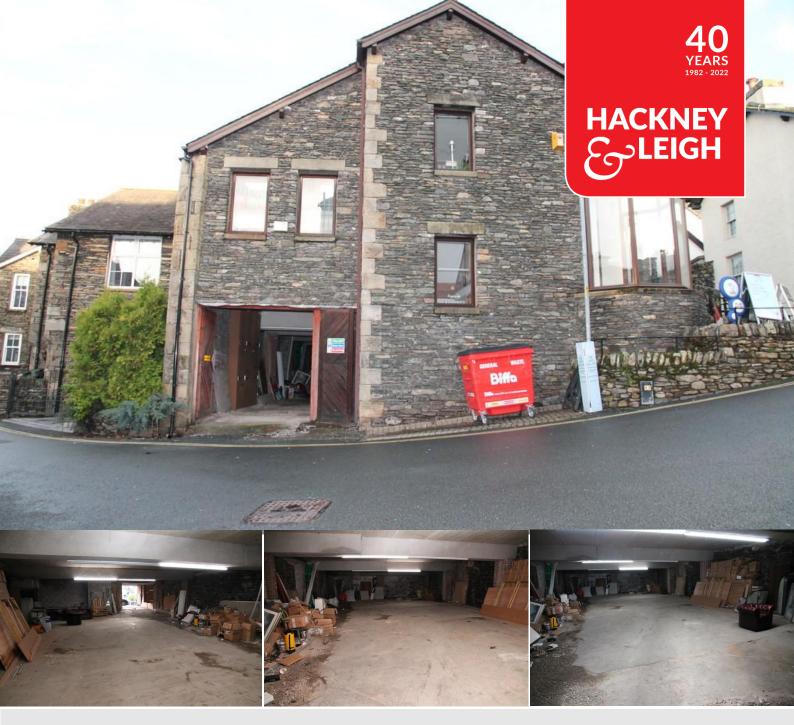

## **Bowness on Windermere**

Garage Storage Unit, Robinson Place, Bowness on Windermere, Windermere, LA23 3DQ

A very large garage/storage unit available for rent in the sought after area of central Bowness amounting to approx. 2700 sq ft or 257 m2.

## **Quick Overview**

Garage/Storage Unit Convenient location

Property Reference: W5869

Total area: approx. 251.9 sq. metres (2711.5 sq. feet)

For illustrative purposes only. Not to scale.

Location Located under St Martins Parade, a small terrace of businesses in the Lowside area of Bowness which is considered the original area of the village. Traveling down the hill from Windermere, head over the roundabout towards the Tesco Express, take the right just after Costa and continue down Church Street onto Robinson Place. You will find the storage unit to the side of the post office on the right hand side.

## Garage/Storage

94' max x 33' 5" max (28.65m x 10.19m)

Services: Mains electricity.

Buisness Rates: Rateable value of £2470.05 in 2020. To be confirmed.

Tenure: Leasehold. The unit is available by way of a new 6 year lease with an initial rent of £14,500 pa.