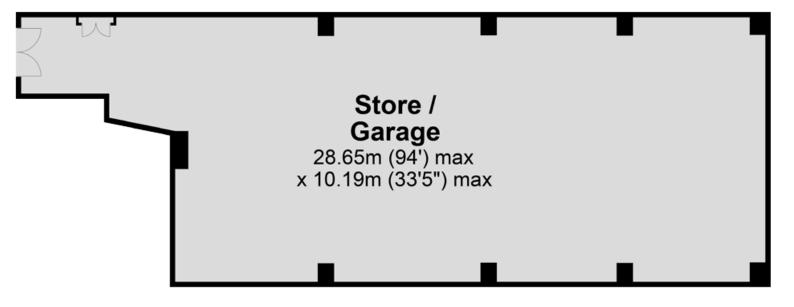

Accommodation: (with approximate measurements)

## Garage/Storage

94' max x 33' 5" max (28.65m x 10.19m)

Services: Mains electricity.

Buisness Rates: Rateable value of £2470.05 in 2020. To be confirmed.

Tenure: Leasehold. The unit is available by way of a new 6 year lease with an initial rent of £14,500 pa.