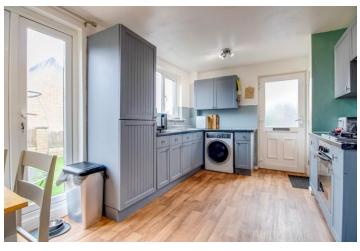

Enjoying rooftop views towards the surrounding moorland and In brief comprising: Entrance Lobby, spacious Living Room, Dining Kitchen with fitted units, useful pantry store and French doors to rear garden. To the First Floor are three bedrooms (two double) and House Bathroom furnished with a contemporary three piece white suite with over bath shower.