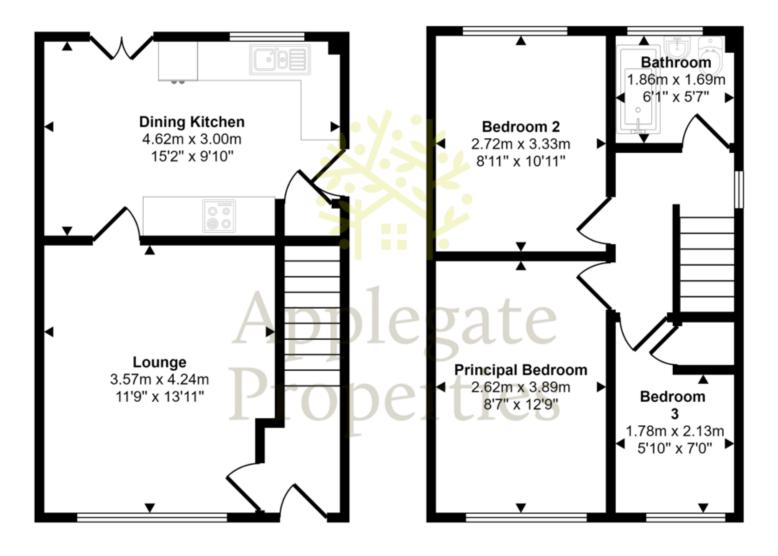

Ground Floor First Floor

This floorplan is only for illustrative purposes and is not to scale. Measurements of rooms, doors, windows, and any items are approximate and no responsibility is taken for any error, omission or mis-statement. Icons of items such as bathroom suites are representations only and may not look like the real items. Made with Made Snappy 360.

#### Floor Plan

All plans are for illustrative purposes only and are not to scale. Due to variations and tolerances in metric and imperial measurements, the measurements contained in these particulars must not be relied upon. Those wishing to order carpets, curtains, furniture or other equipment must arrange to obtain their own measurements. Copyright: Drawing by Applegate Properties