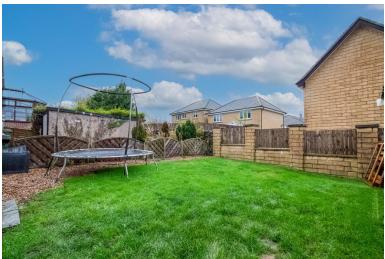

Externally, the property stands in a generous corner plot with lawned and gravelled gardens to front and rear and cobble effect driveway to the side leading to a detached single garage.

Council Tax Band: C Tenure: Freehold EPC Grade: D