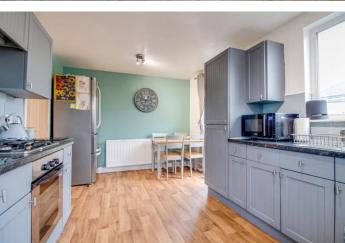

Enjoying rooftop views towards the surrounding moorland and In brief comprising: Entrance Lobby, spacious Living Room, Dining Kitchen with fitted units, useful pantry store and French doors to rear garden. To the First Floor are three bedrooms (two double) and House Bathroom furnished with a contemporary three piece white suite with over bath shower.