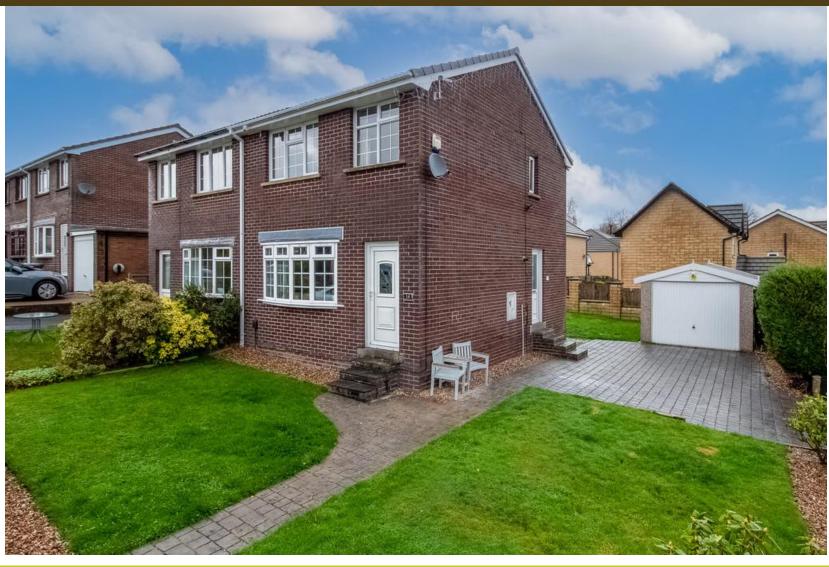

# Oak Avenue, Meltham, Holmfirth, HD9 5PN

£240,000

A well presented and modernised three bed semi detached in generous corner plot with garage and gardens on fringes of popular Meltham village.

## PROPERTY DESCRIPTION

Occupying a generous corner plot close to open countryside which may offer potential to extend (subject to necessary consents) is this well presented semi detached property. Affording modernised and stylish three bedroom accommodation which may well suit the young family, the property is ideally placed close to regarded schooling and the varied shops and amenities of nearby Meltham village.

Externally, the property stands in a generous corner plot with lawned and gravelled gardens to front and rear and cobble effect driveway to the side leading to a detached single garage.

Council Tax Band: C Tenure: Freehold EPC Grade: D