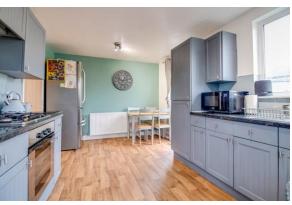

Enjoying rooftop views towards the surrounding moorland and In brief comprising: Entrance Lobby, spacious Living Room, Dining Kitchen with fitted units, useful pantry store and French doors to rear garden. To the First Floor are three bedrooms (two double) and House Bathroom furnished with a contemporary three piece white suite with over bath shower.