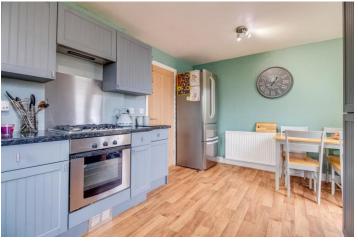

Enjoying rooftop views towards the surrounding moorland and In brief comprising: Entrance Lobby, spacious Living Room, Dining Kitchen with fitted units, useful pantry store and French doors to rear garden. To the First Floor are three bedrooms (two double) and House Bathroom furnished with a contemporary three piece white suite with over bath shower.