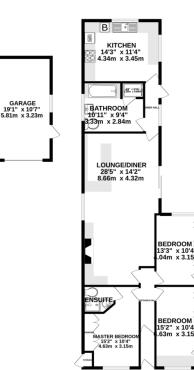

GROUND FLOOR

- No Chain
- Bungalow
- Semi Detached
- Three Double Bedrooms
- En-Suite To Master
- Four Piece Bathroom
- Detached Garage
- Car Port