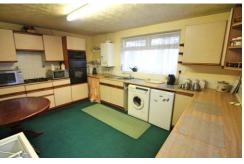

## **Property Summary**

\*\*\* No Chain \*\*\* This property is truly deceiving on first impressions. What looks like a small bungalow actually offers very generous rooms inside, large rear garden and good size garage. The accommodation comprises entrance hall, lounge diner, kitchen, bathroom with four piece suite, breakfast kitchen, three double bedrooms, en-suite to master, ample off road parking, car port, detached garage and good size rear garden. The motorway sits behind the property so the garden and property itself are not overlooked.