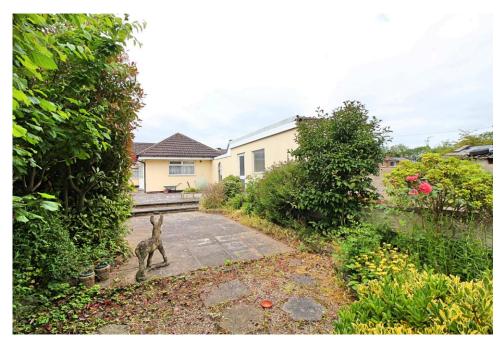

## **Property Summary**

\*\*\* No Chain \*\*\* This property is truly deceiving on first impressions. What looks like a small bungalow actually offers very generous rooms inside, large rear garden and good size garage. The accommodation comprises entrance hall, lounge diner, kitchen, bathroom with four piece suite, breakfast kitchen, three double bedrooms, en-suite to master, ample off road parking, car port, detached garage and good size rear garden. The motorway sits behind the property so the garden and property itself are not overlooked.