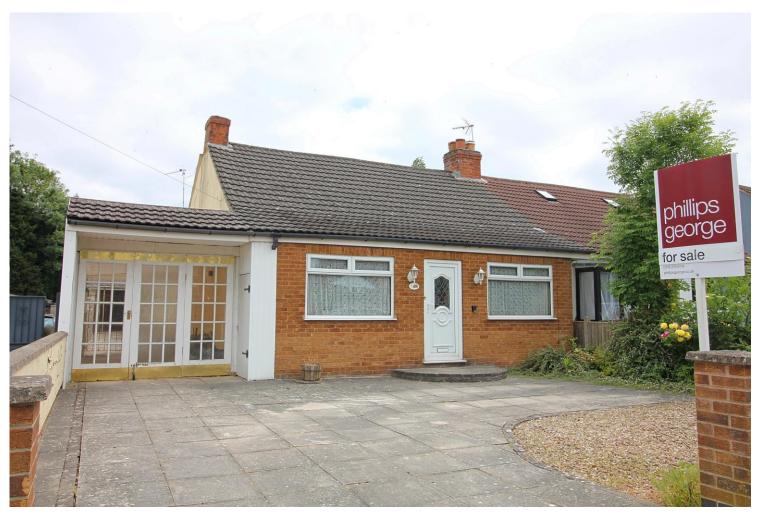

## **£275,000** Semi-Detached Bungalow

Charnwood Drive, LFE Leicester, LE3 3HL

## **Property Summary**

\*\*\* No Chain \*\*\* This property is truly deceiving on first impressions. What looks like a small bungalow actually offers very generous rooms inside, large rear garden and good size garage. The accommodation comprises entrance hall, lounge diner, kitchen, bathroom with four piece suite, breakfast kitchen, three double bedrooms, en-suite to master, ample off road parking, car port, detached garage and good size rear garden. The motorway sits behind the property so the garden and property itself are not overlooked.