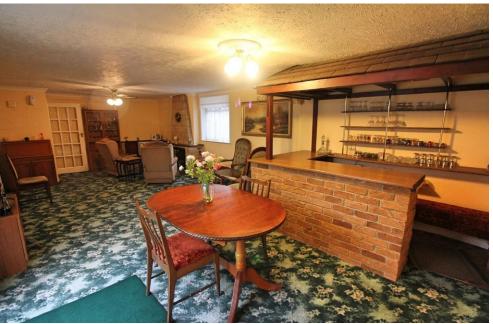

## **Property Summary**

\*\*\* No Chain \*\*\* This property is truly deceiving on first impressions. What looks like a small bungalow actually offers very generous rooms inside, large rear garden and good size garage. The accommodation comprises entrance hall, lounge diner, kitchen, bathroom with four piece suite, breakfast kitchen, three double bedrooms, en-suite to master, ample off road parking, car port, detached garage and good size rear garden. The motorway sits behind the property so the garden and property itself are not overlooked.