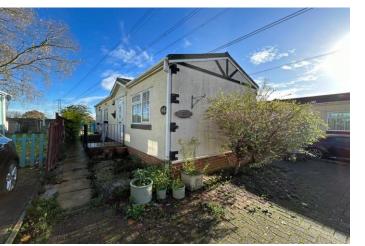

## **Property Description**

Situated on the popular semi rural family park at Breach Barns we offer this 36' x 12' park home which is situated on an excellent plot with open views to the rear over Essex countryside.

Externally there is a personal garden which surrounds the unit and there is easy parking to the front drive.

Other features include LPG gas central heating and full double glazing.