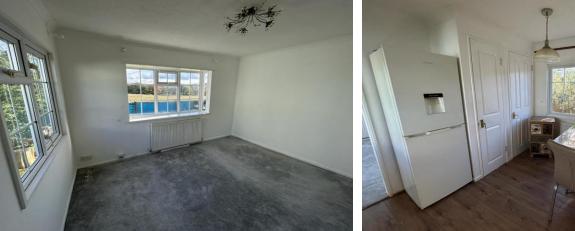

The accommodation offers a good size kitchen/breakfast room and lounge over looking the rear aspect and open countryside beyond. One double bedroom and one single guest bedroom which are supported by a full bathroom with white suite.

## ACCOMMODATION IN BRIEF COMPRISES:

ENTRANCE HALL 5' 11" x 4' 9 Max" (1.8m x 1.45m)

LOUNGE 11' 7" x 9' 4" (3.53m x 2.84m)

**KITCHEN/DINER** 10' 3" x 11' 7" (3.12m x 3.53m)

BEDROOM ONE 9' 11" x 9' 2 Ma x" (3.02m x 2.79m)