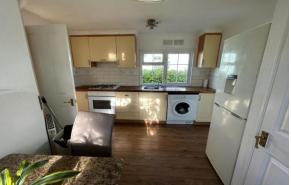

The accommodation offers a good size kitchen/breakfast room and lounge over looking the rear aspect and open countryside beyond. One double bedroom and one single guest bedroom which are supported by a full bathroom with white suite.

## ACCOMMODATION IN BRIEF COMPRISES:

ENTRANCE HALL 5' 11" x 4' 9 Max" (1.8m x 1.45m)

LOUNGE 11' 7" x 9' 4" (3.53m x 2.84m)

**KITCHEN/DINER** 10' 3" x 11' 7" (3.12m x 3.53m)

BEDROOM ONE 9' 11" x 9' 2 Ma x" (3.02m x 2.79m)