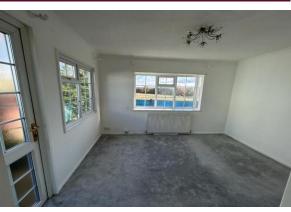

The accommodation offers a good size kitchen/breakfast room and lounge over looking the rear aspect and open countryside beyond. One double bedroom and one single guest bedroom which are supported by a full bathroom with white suite.

## ACCOMMODATION IN BRIEF COMPRISES:

ENTRANCE HALL 5' 11" x 4' 9 Max" (1.8m x 1.45m)

LOUNGE 11' 7" x 9' 4" (3.53m x 2.84m)

**KITCHEN/DINER** 10' 3" x 11' 7" (3.12m x 3.53m)

BEDROOM ONE 9' 11" x 9' 2 Ma x" (3.02m x 2.79m)