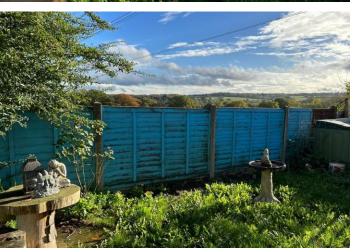

## **Property Description**

Situated on the popular semi rural family park at Breach Barns we offer this 36' x 12' park home which is situated on an excellent plot with open views to the rear over Essex countryside.

Breach Barns is a pet friendly site which is located adjacent to forestland which is enjoyed by local residents and dog walkers. There is an abundance of local wildlife including resident peacocks.

The property itself is being offered chain free and it should be noted that park homes are purchased cash and can not be mortgaged.

Externally there is a personal garden which surrounds the unit and there is easy parking to the front drive.

Other features include LPG gas central heating and full double glazing.