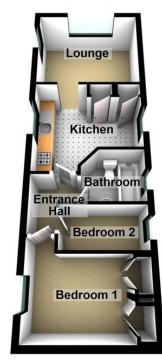

## ACCOMMODATION IN BRIEF COMPRISES:

ENTRANCE HALL 5' 11" x 4' 9 Max" (1.8m x 1.45m)

LOUNGE 11' 7" x 9' 4" (3.53m x 2.84m)

**KITCHEN/DINER** 10' 3" x 11' 7" (3.12m x 3.53m)

BEDROOM ONE 9' 11" x 9' 2 Ma x" (3.02m x 2.79m)

BEDROOM TWO 8' 8" x 4' 4" (2.64m x 1.32m)

BATHROOM 5' 6" x 6' 6" (1.68m x 1.98m)

GARDEN

**OWN DRIVE** 

CHARGES

Council Tax Band A within Epping Forest

Ground Rent: £236.28 per calendar month which includes £10 road contribution and £14.00 water supply.

**Ground Floor** 

25 Market Square, Waltham Abbey, Essex, EN9 1DU www.rainbowestateagents.co.uk 01992 711222 rebecca@rainbowestateagents.co. uk Agents Note: Whilst every care has been taken to prepare these particulars, they are for guidance purposes only. All measurements are approximate are for general guidance purposes only and whilst every care has been taken to ensure their accuracy, they should not be relied upon and potential buyers/tenants are advised to recheck the measurements