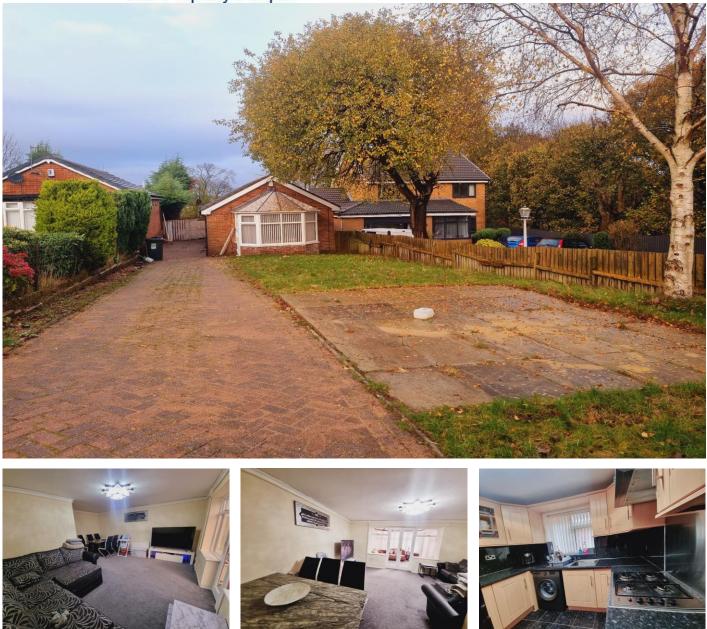

# Hunters Park Avenue, Bradford, BD14

Your Choice estate agents are delighted to offer this attractive spacious three Bedroom Detached Bungalow for sale located in the much sought after area of Clayton Bradford West Yorkshire, very closed to local shops, schools and close to the clayton village. Property comprises of entrance leading to the lounge, fully fitted separate kitchen, Three bedrooms and two family bathrooms. A Upvc conservatory at the front elevation. The property is fully double glazed & gas central heating system with radiators. Viewing highly recommended.

# Exterior

Gardens

A huge Large garden to the front with open driveway leading to a good size garden to the rear over looking to the field.

# Lounge/Reception

A large lounge with leading to the conservatory, central heating radiator and a PVC window, offering setting/dining area.

#### Kitchen

A fully fitted maple kitchen featuring a range of matching drawer, base and wall units with plumbing for gas cooker and washing machine, there are complimentary work tops with ceramic sink and mixer tap with window over looking to driveway.