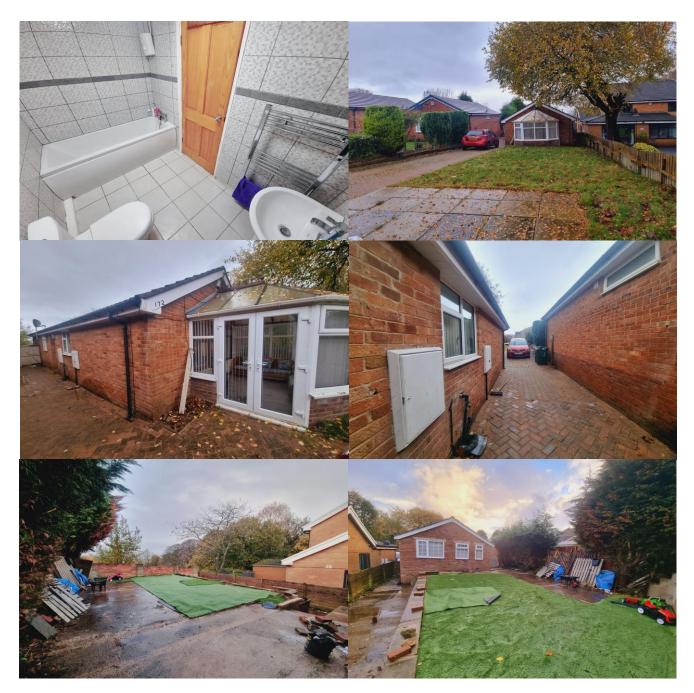

#### **En-suite Shower**

Modern fitted round shower with sliding doors comprising with low flush WC, wash hand basin, complimentary tiling with UPVC window.

# **Family Bathroom**

Modern fitted suite comprising low flush WC, wash hand basin, panelled bath, complimentary tiling with UPVC window.

# Exterior

Gardens

A huge Large garden to the front with open driveway leading to a good size garden to the rear over looking to the field.