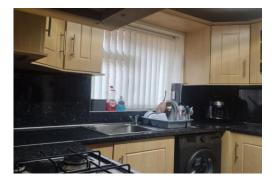

#### Kitchen

A fully fitted maple kitchen featuring a range of matching drawer, base and wall units with plumbing for gas cooker and washing machine, there are complimentary work tops with ceramic sink and mixer tap with window over looking to driveway.