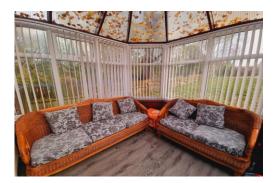

# Lounge/Reception

A large lounge with leading to the conservatory, central heating radiator and a PVC window, offering setting/dining area.