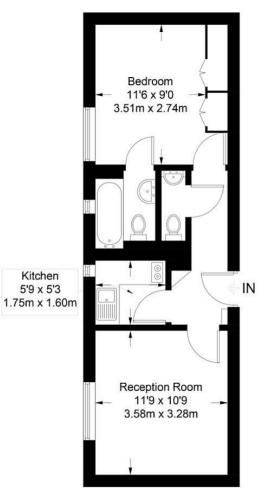

## CHELSEA CLOISTERS, SLOANE AVENUE, CHELSEA, LONDON, SW3

**Service charge:** £4,947.68 pa (2022)

Leasehold: Expires 24/06/2110

Internal Area: 407sqft **Chelsea Cloisters** 

Approximate Gross Internal Area = 407 sq ft / 37.8 sq m

Ν

\*

Not to scale, for guidance only and must not be relied upon as a statement of fact. All measurements and areas are approximate only and have been prepared in accordance with the current edition of the RICS Code of Measuring Practice.