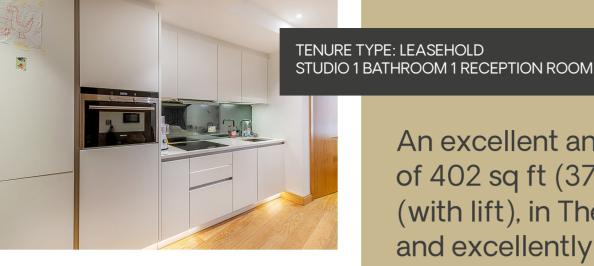

The property offers a sizeable studio room with an open plan kitchen, a separate bathroom and utility cupboards. Other features include fully integrated appliances, high specification 'walk in' shower suite, underfloor heating, comfort cooling and recessed lighting. Residents of