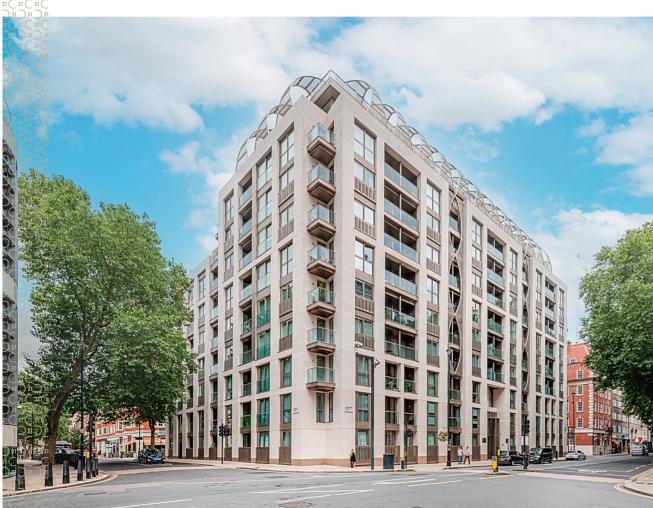

£650,000 - LEASEHOLD

 $21 \bigcirc 21 \bigcirc 21 \bigcirc 21 \bigcirc$ 

THE COURTHOUSE, HORSEFERRY ROAD, SW1P

An excellent and luxurious studio apartment of 402 sq ft (37.35 sqm), on the second floor (with lift), in The Courthouse, a prestigious and excellently located development in the heart of Westminster.

The Courthouse benefit from concierge service, landscaped gardens and a resident's fitness centre, making this the ideal home or London base

The Courthouse is enviably situated moments from a wonderful range of boutiques, bars and restaurants in Victoria Street, and close to the beautiful St James's Park and Green Park.

Perfectly situated between St James' Park, Westminster and Pimlico tube stations, and a short walk from Victoria station.

21 ( 21 ( 21 ( 21 ( 21 ( 21 ( 1 ( 21 ( 21 ( 21 ( 1 ( 21 ( 21 ( 21 ( 21 ( 21 ( 21 ( 1 ( 21 ( 21 ( 21 ( 1 ( 21 ( 21 ( 21 ( 21 ( 21 ( 21 ( 21 (