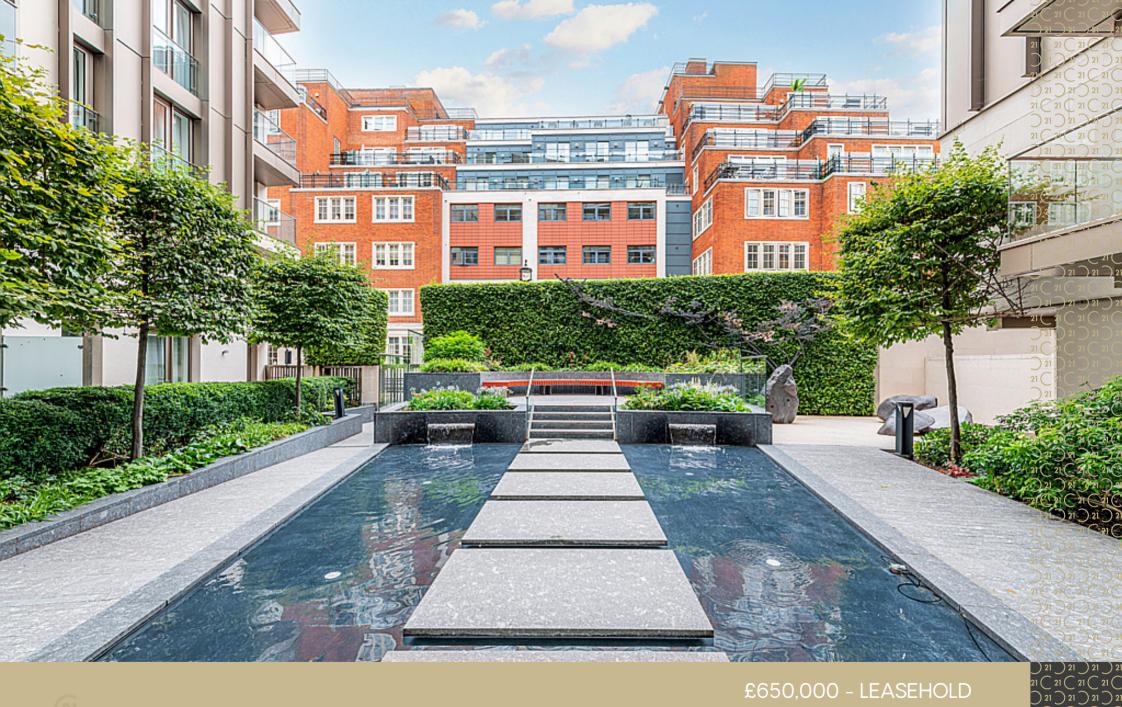

£650,000 - LEASEHOLD

 $21 \bigcirc 21 \bigcirc 21 \bigcirc 21 \bigcirc$ 

THE COURTHOUSE, HORSEFERRY ROAD, SW1P

An excellent and luxurious studio apartment of 402 sq ft (37.35 sqm), on the second floor (with lift), in The Courthouse, a prestigious and excellently located development in the heart of Westminster.

The Courthouse benefit from concierge service, landscaped gardens and a resident's fitness centre, making this the ideal home or London base

The Courthouse is enviably situated moments from a wonderful range of boutiques, bars and restaurants in Victoria Street, and close to the beautiful St James's Park and Green Park.