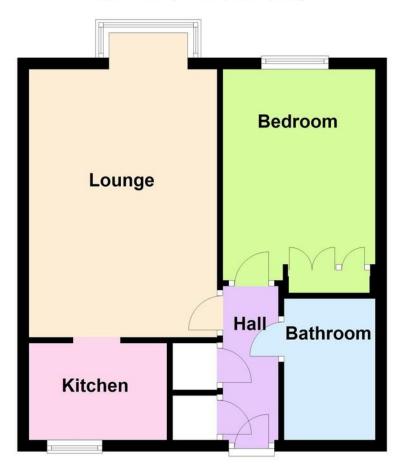

Upon entering the property there is an entrance hall with access to a store cupboard and an adjacent airing cupboard, a bathroom/WC and a bedroom with built-in wardrobe. The lounge is a good size with access to a well fitted kitchen.

## First Floor Approx. 39.9 sq. metres (429.8 sq. feet)

Total area: approx. 39.9 sq. metres (429.8 sq. feet)

## ENTRANCE HALL

**LOUNGE** 15' 5" x 10' 10" (4.7m x 3.3m)

**KITCHEN** 8' 3" x 5' 7" (2.51m x 1.7m)

**BEDROOM** 12' 2" x 8' 9" (3.71m x 2.67m)

**BATHROOM** 8' 2" x 5' 3" (2.49m x 1.6m)

90 THE STREET, RUSTINGTON, WEST SUSSEX, BN16 3NJ sales@hawkemetcalfe.co.uk www.hawkemetcalfe.co.uk