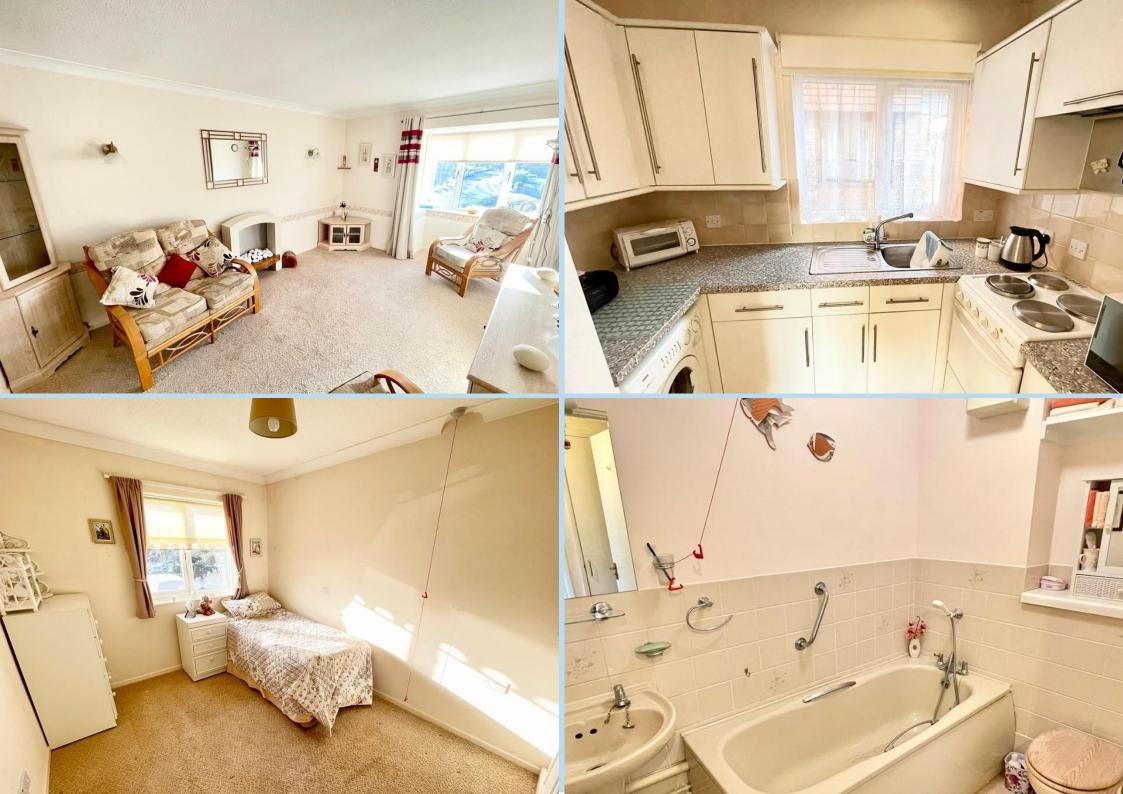

An opportunity to purchase a well presented 1 bedroom retirement flat on the first floor with its main rooms enjoying a westerly aspect overlooking the well maintained communal development, gardens and car park.

Upon entering the property there is an entrance hall with access to a store cupboard and an adjacent airing cupboard, a bathroom/WC and a bedroom with built-in wardrobe. The lounge is a good size with access to a well fitted kitchen.

## ENTRANCE HALL

**LOUNGE** 15' 5" x 10' 10" (4.7m x 3.3m)

**KITCHEN** 8' 3" x 5' 7" (2.51m x 1.7m)

**BEDROOM** 12' 2" x 8' 9" (3.71m x 2.67m)

**BATHROOM** 8' 2" x 5' 3" (2.49m x 1.6m)

90 THE STREET, RUSTINGTON, WEST SUSSEX, BN16 3NJ sales@hawkemetcalfe.co.uk www.hawkemetcalfe.co.uk