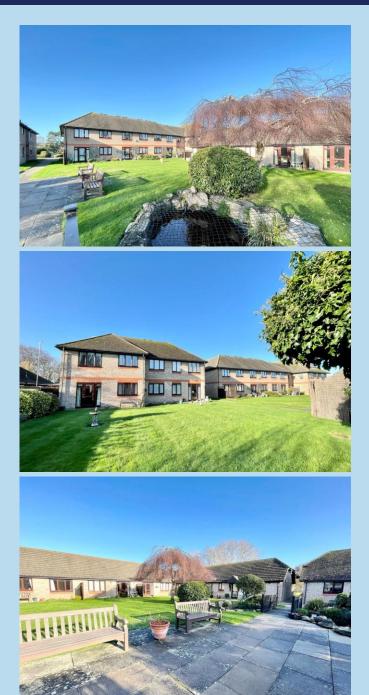

To the rear of the flats there is a further communal garden, pond and seating area.

The flat is both close to a variety of shops at Station Parade and Angmering mainline railway station. Directly opposite is the doctors surgery. There is a bus stop outside the development offering access to Rustington with its' more comprehensive shops and also offers more extensive routes locally and further afield.

To the first floor there is a residents lounge with an adjacent guest room available for overnight visitors to hire.

Field House is a residential retirement block comprising of both flats and bungalows, it is supported by a Site Manager Monday - Friday, however all properties are fitted with a pull cord system to notify the Site Manager or alternatively to a 24hour careline.