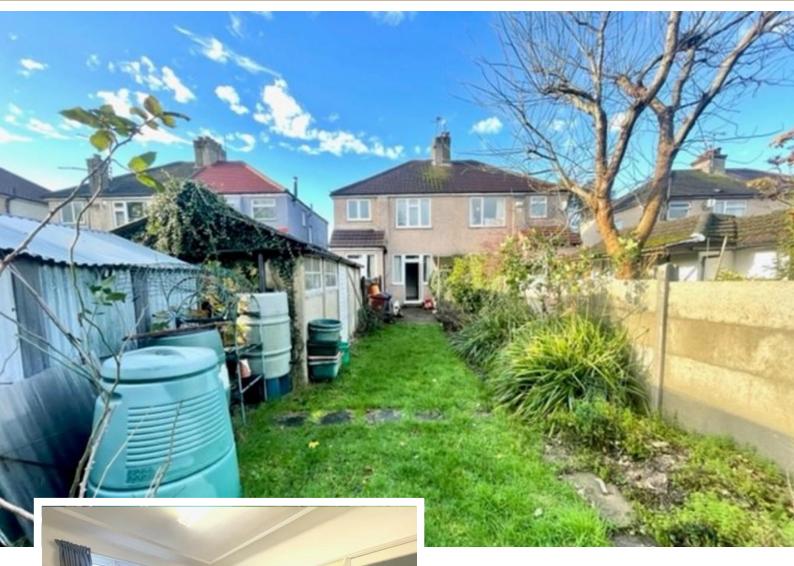

## Property Description

GUIDE PRICE £550,000 TO £575,000. A three bedroom semi detached house with a garage approached via a shared driveway well positioned for shopping and transport facilities in the surrounding area. The property is offered for sale with No Upper Chain and benefits from double glazed windows, electric heating, two separate reception rooms, a recently remodelled bathroom on the first floor and has huge potential to extend to the rear and into the loft space (stpp). Stanhope Avenue runs between Long Elmes and Weald Lane and has property to one side of the road only and as such provides ample on road parking. An internal inspection comes highly advised.