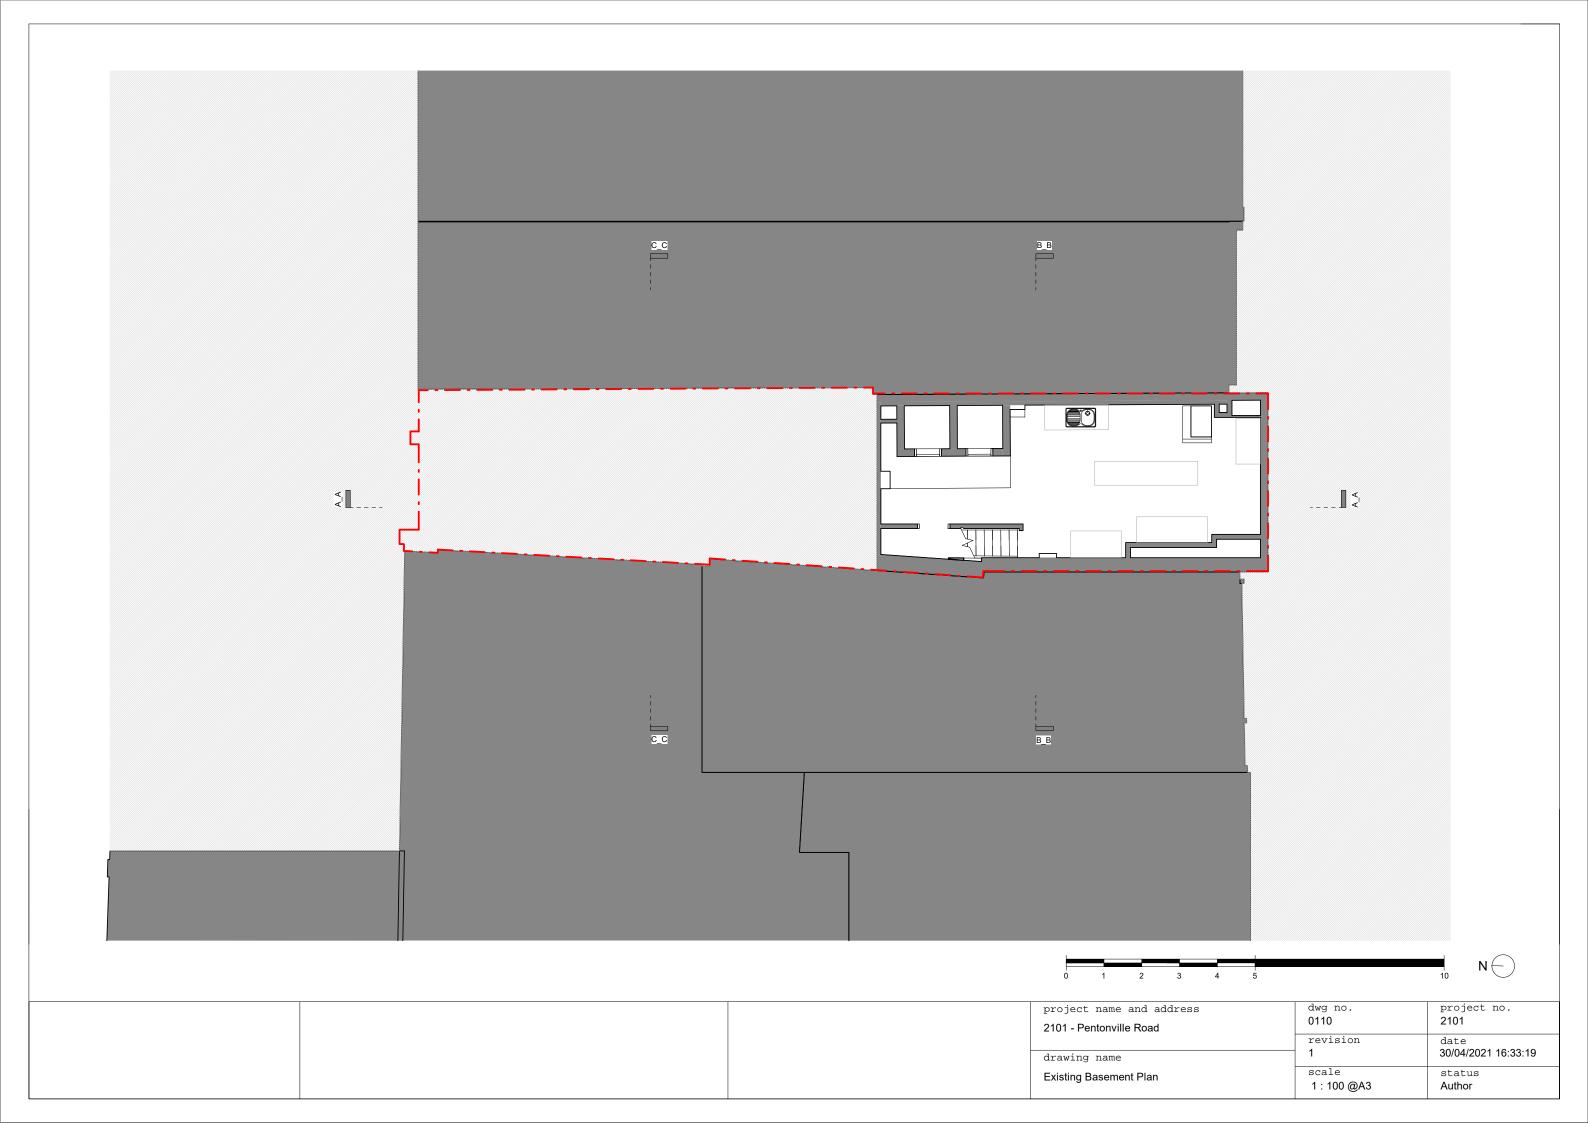

## Description

A ground floor & basement café to rent in Islington. The property has most recently been trading as a popular café/coffee shop which benefits from internal seating, a unique ceiling design, small external covered storage area, and toilet. The basement was used for the kitchen and cold stores, although we have been informed the property will be provided with full vacant possession. It lends itself to a number of different uses (STP) and is available on flexible lease terms. Further space on the 1st - 3rd floors is available to rent, please contact us for more information.

## Accommodation

The accommodation comprises the following areas:

| Name     | Sq ft | Sq m   | Availability |
|----------|-------|--------|--------------|
| Basement | 402   | 37.35  | Available    |
| Ground   | 917   | 85.19  | Available    |
| Total    | 1,319 | 122.54 |              |