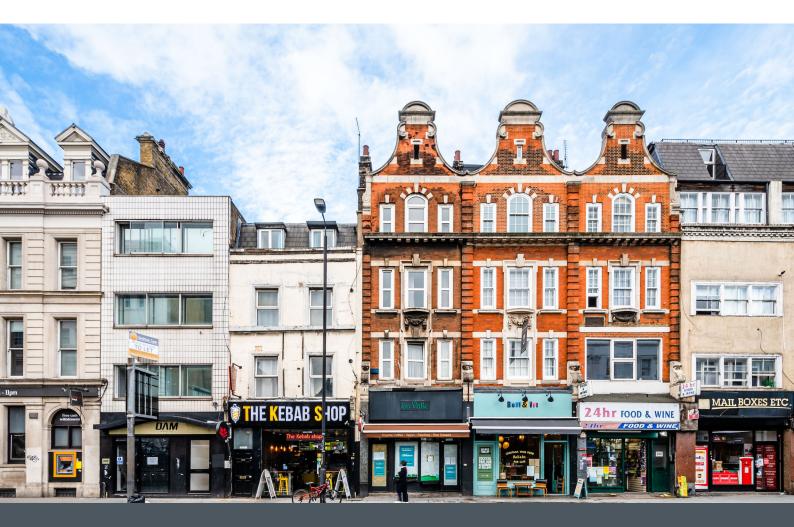

# **Ground Floor & Basement**

260 Pentonville Road, London, N1 9JY

# Ground Floor & Basement, 260 Pentonville Road, London, N1 9JY

#### Location

The building is located on Pentonville Road and is within a 5 minute walk to Kings Cross St Pancras mainline and tube station. The location offers a very high footfall and is surrounded by national food and beverage, leisure, and retail operators such as, Sainsburys, Starbucks, Honest Burger, Scala, McDonalds, Five Guys, and Big Chill.