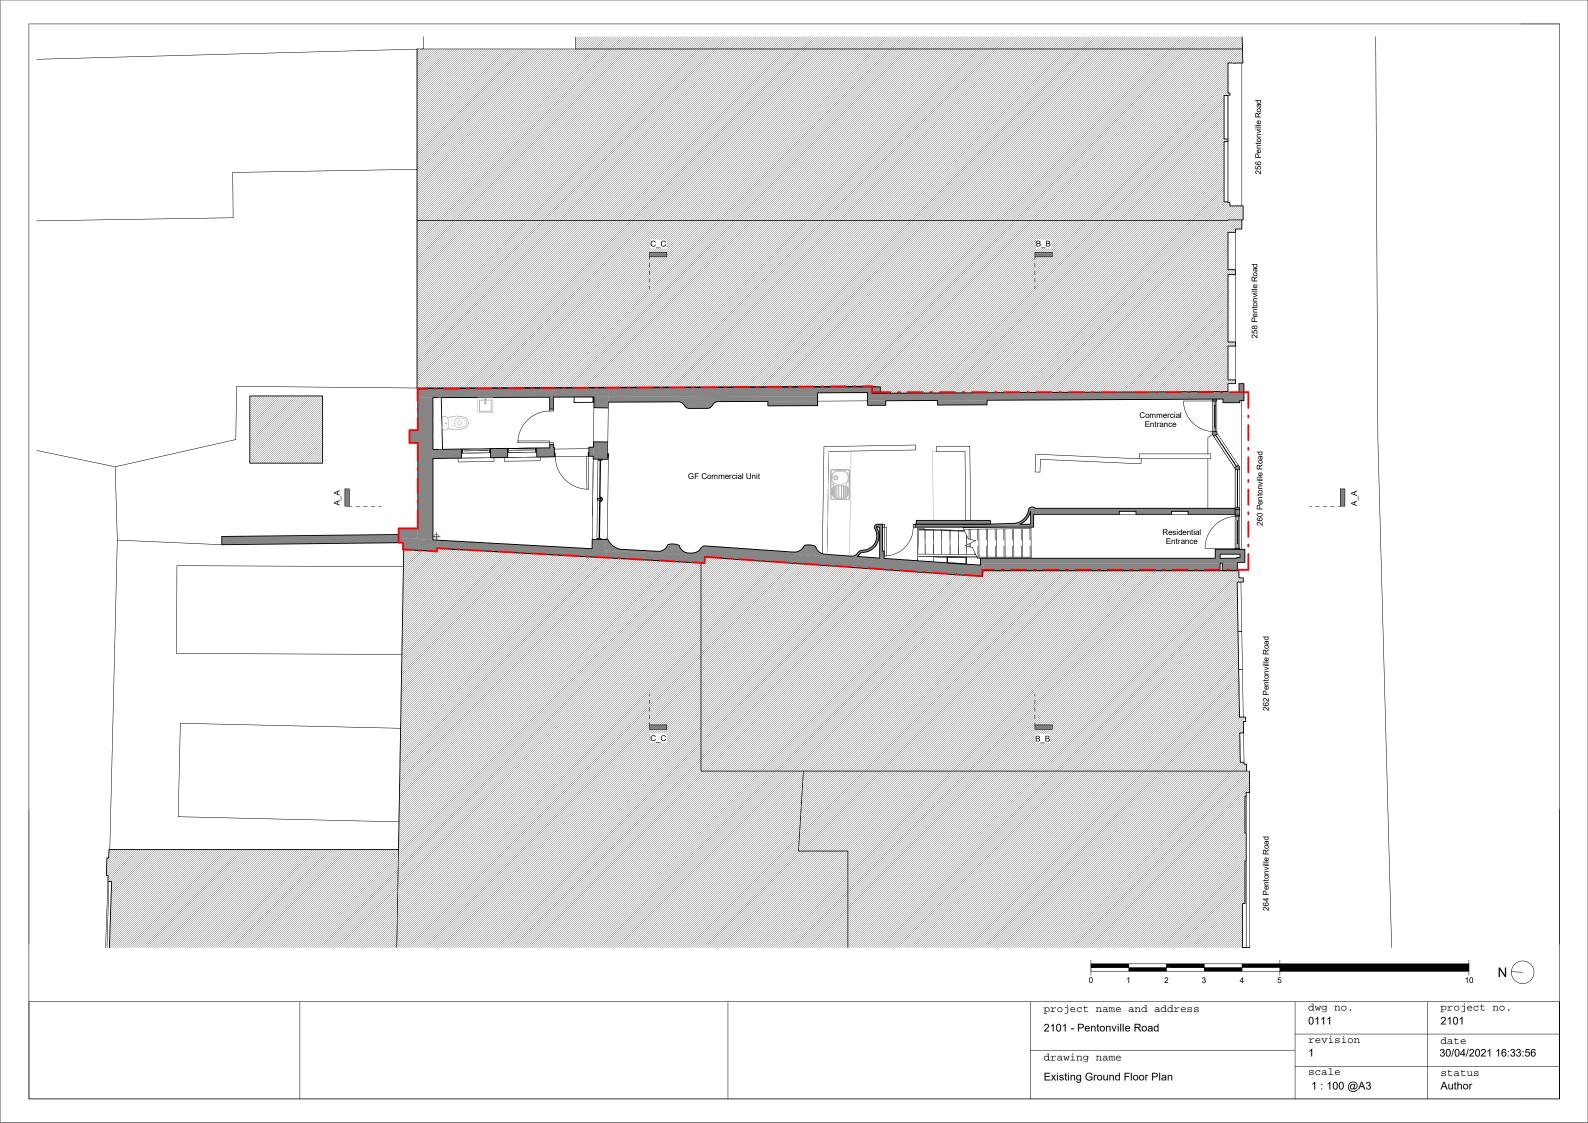

## Description

A ground floor & basement café to rent in Islington. The property has most recently been trading as a popular café/coffee shop which benefits from internal seating, a unique ceiling design, small external covered storage area, and toilet. The basement was used for the kitchen and cold stores, although we have been informed the property will be provided with full vacant possession. It lends itself to a number of different uses (STP) and is available on flexible lease terms. Further space on the 1st - 3rd floors is available to rent, please contact us for more information.

## Accommodation

The accommodation comprises the following areas:

| Name     | Sq ft | Sq m   | Availability |
|----------|-------|--------|--------------|
| Basement | 402   | 37.35  | Available    |
| Ground   | 917   | 85.19  | Available    |
| Total    | 1,319 | 122.54 |              |