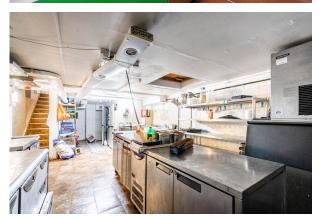

## Description

A ground floor & basement café to rent in Islington. The property has most recently been trading as a popular café/coffee shop which benefits from internal seating, a unique ceiling design, small external covered storage area, and toilet. The basement was used for the kitchen and cold stores, although we have been informed the property will be provided with full vacant possession. It lends itself to a number of different uses (STP) and is available on flexible lease terms. Further space on the 1st - 3rd floors is available to rent, please contact us for more information.