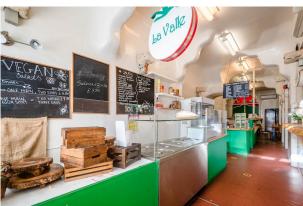

## Description

A ground floor & basement café to rent in Islington. The property has most recently been trading as a popular café/coffee shop which benefits from internal seating, a unique ceiling design, small external covered storage area, and toilet. The basement was used for the kitchen and cold stores, although we have been informed the property will be provided with full vacant possession. It lends itself to a number of different uses (STP) and is available on flexible lease terms. Further space on the 1st - 3rd floors is available to rent, please contact us for more information.