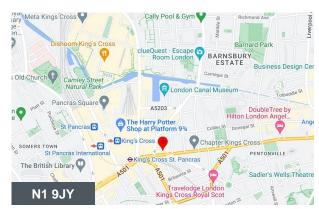

#### Location

The building is located on Pentonville Road and is within a 5 minute walk to Kings Cross St Pancras mainline and tube station. The location offers a very high footfall and is surrounded by national food and beverage, leisure, and retail operators such as, Sainsburys, Starbucks, Honest Burger, Scala, McDonalds, Five Guys, and Big Chill.