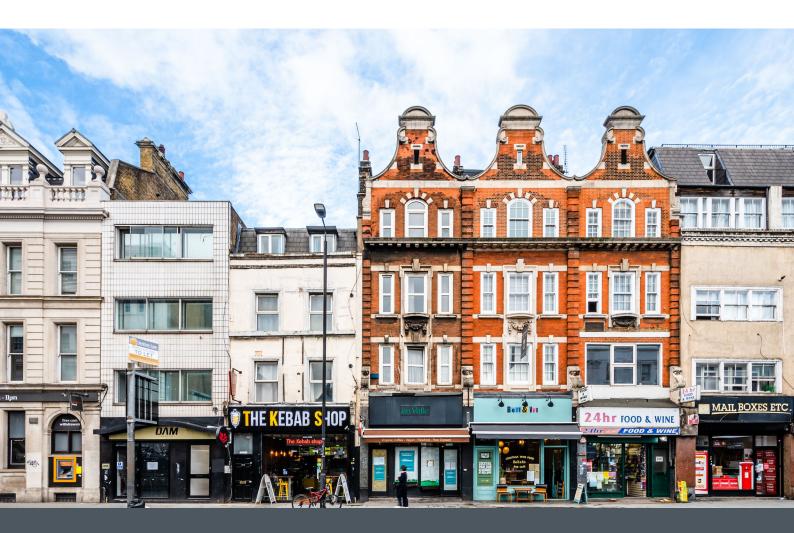

fyfe mcdade To Let

1st-4th Floors

260 Pentonville Road, London, N1 9JY

#### Description

1,311 Sq. Ft. of Office Space To Rent in Islington. The upper floors comprise part of a mid terrace building and have a separate entrance making it self contained from the ground floor café. Each floor offers a cellular layout, with the first floor accommodating a kitchen, toilet, and shower. A small flat roof area is provided on the the first and second floors and a loft area provided on the fourth floor. The property is in need of modernisation and is available to rent on flexible terms.

#### Location

The building is located on Pentonville Road and is within a 5 minute walk to Kings Cross St Pancras mainline and tube station. The location offers a very high footfall and is surrounded by national food and beverage, leisure, and retail operators such as, Sainsburys, Starbucks, Honest Burger, Scala, McDonalds, Five Guys, and Big Chill.