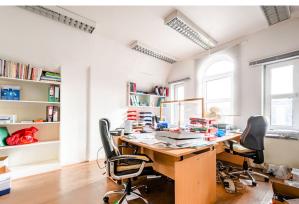

#### Description

1,311 Sq. Ft. of Office Space To Rent in Islington. The upper floors comprise part of a mid terrace building and have a separate entrance making it self contained from the ground floor café. Each floor offers a cellular layout, with the first floor accommodating a kitchen, toilet, and shower. A small flat roof area is provided on the the first and second floors and a loft area provided on the fourth floor. The property is in need of modernisation and is available to rent on flexible terms.