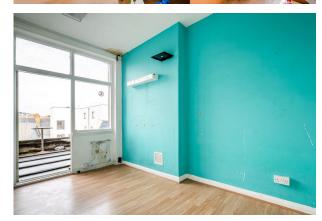

#### Description

1,311 Sq. Ft. of Office Space To Rent in Islington. The upper floors comprise part of a mid terrace building and have a separate entrance making it self contained from the ground floor café. Each floor offers a cellular layout, with the first floor accommodating a kitchen, toilet, and shower. A small flat roof area is provided on the the first and second floors and a loft area provided on the fourth floor. The property is in need of modernisation and is available to rent on flexible terms.