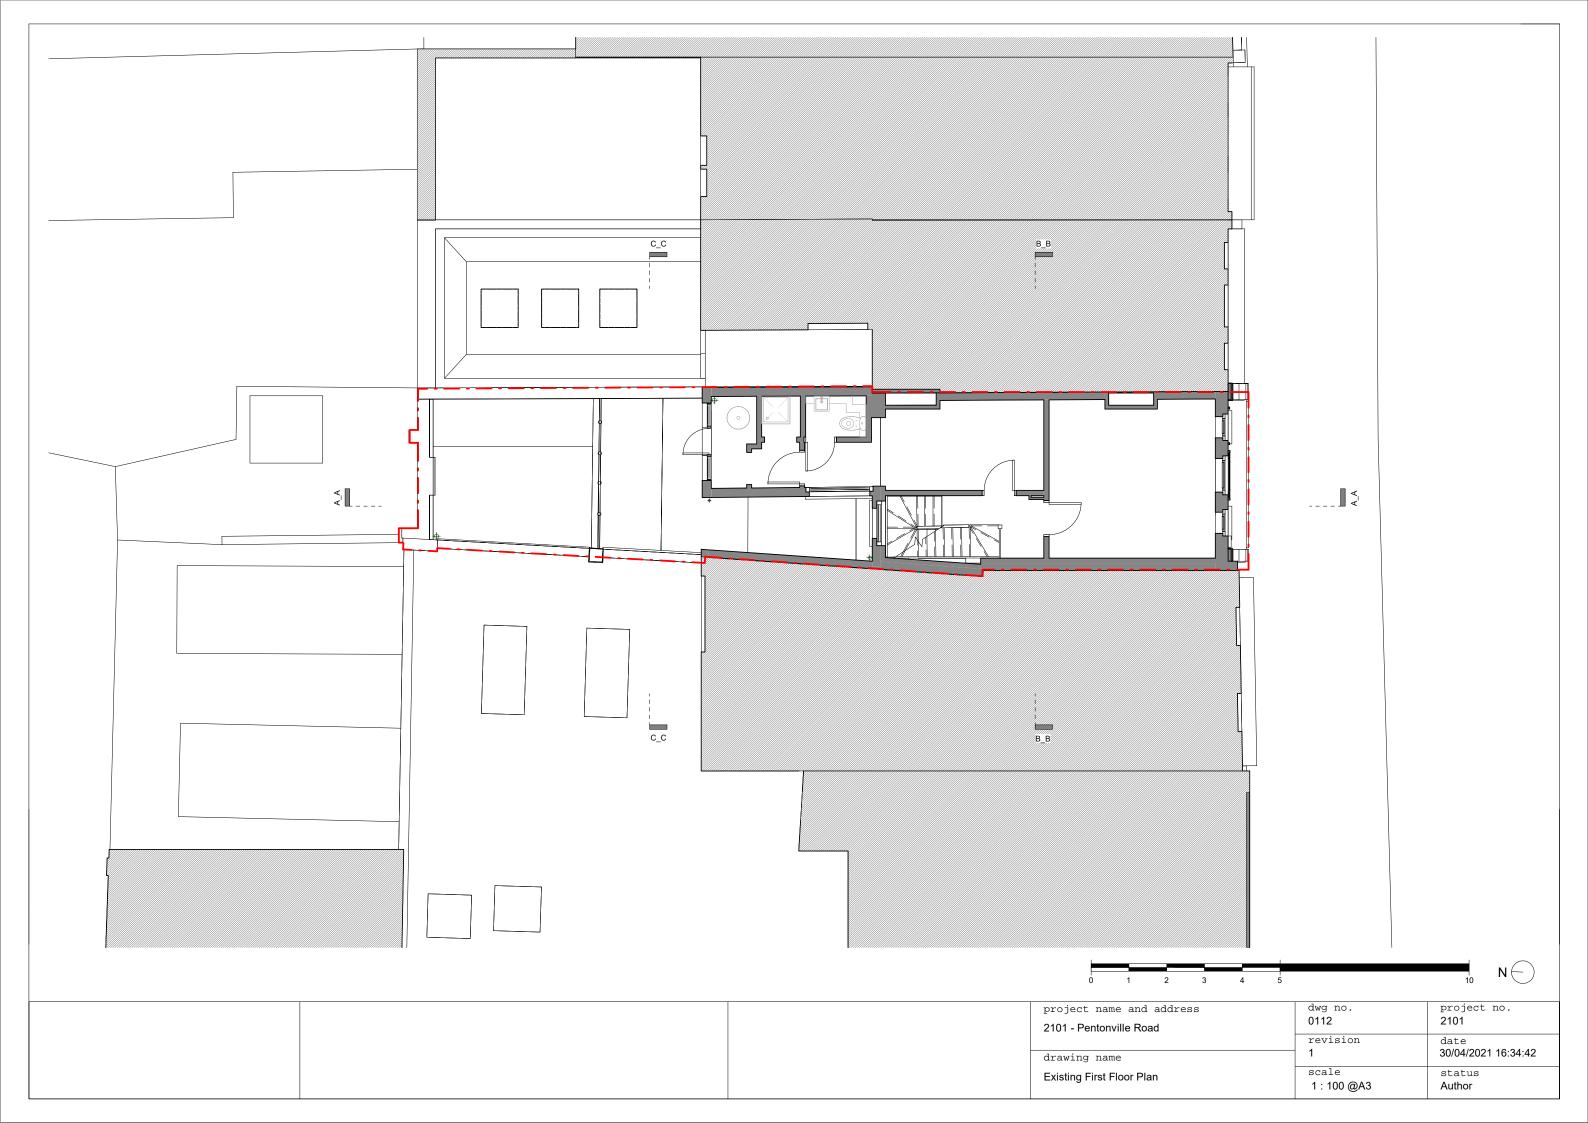

#### Description

1,311 Sq. Ft. of Office Space To Rent in Islington. The upper floors comprise part of a mid terrace building and have a separate entrance making it self contained from the ground floor café. Each floor offers a cellular layout, with the first floor accommodating a kitchen, toilet, and shower. A small flat roof area is provided on the the first and second floors and a loft area provided on the fourth floor. The property is in need of modernisation and is available to rent on flexible terms.

#### Accommodation

The accommodation comprises the following areas:

| Name  | Sq ft | Sq m   | Availability |
|-------|-------|--------|--------------|
| 1st   | 506   | 47.01  | Available    |
| 2nd   | 389   | 36.14  | Available    |
| 3rd   | 355   | 32.98  | Available    |
| 4th   | 61    | 5.67   | Available    |
| Total | 1,311 | 121.80 |              |