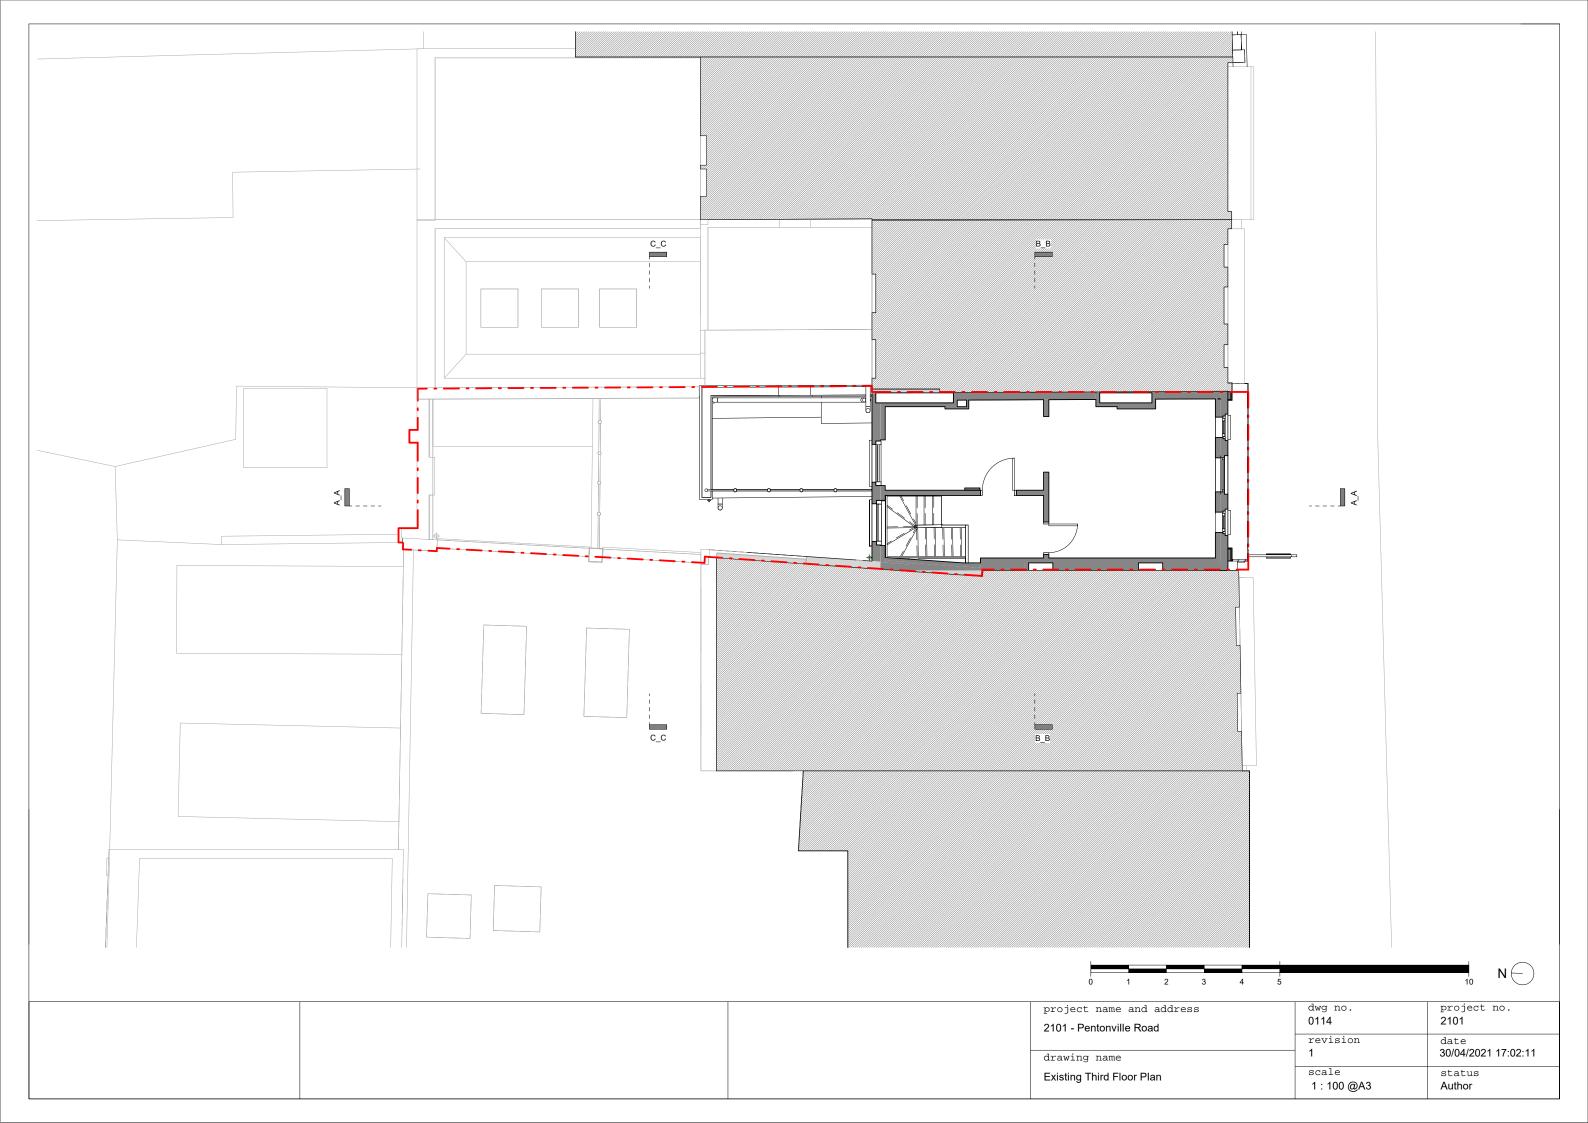

#### Description

1,311 Sq. Ft. of Office Space To Rent in Islington. The upper floors comprise part of a mid terrace building and have a separate entrance making it self contained from the ground floor café. Each floor offers a cellular layout, with the first floor accommodating a kitchen, toilet, and shower. A small flat roof area is provided on the the first and second floors and a loft area provided on the fourth floor. The property is in need of modernisation and is available to rent on flexible terms.

#### Accommodation

The accommodation comprises the following areas:

| Name  | Sq ft | Sq m   | Availability |
|-------|-------|--------|--------------|
| 1st   | 506   | 47.01  | Available    |
| 2nd   | 389   | 36.14  | Available    |
| 3rd   | 355   | 32.98  | Available    |
| 4th   | 61    | 5.67   | Available    |
| Total | 1,311 | 121.80 |              |