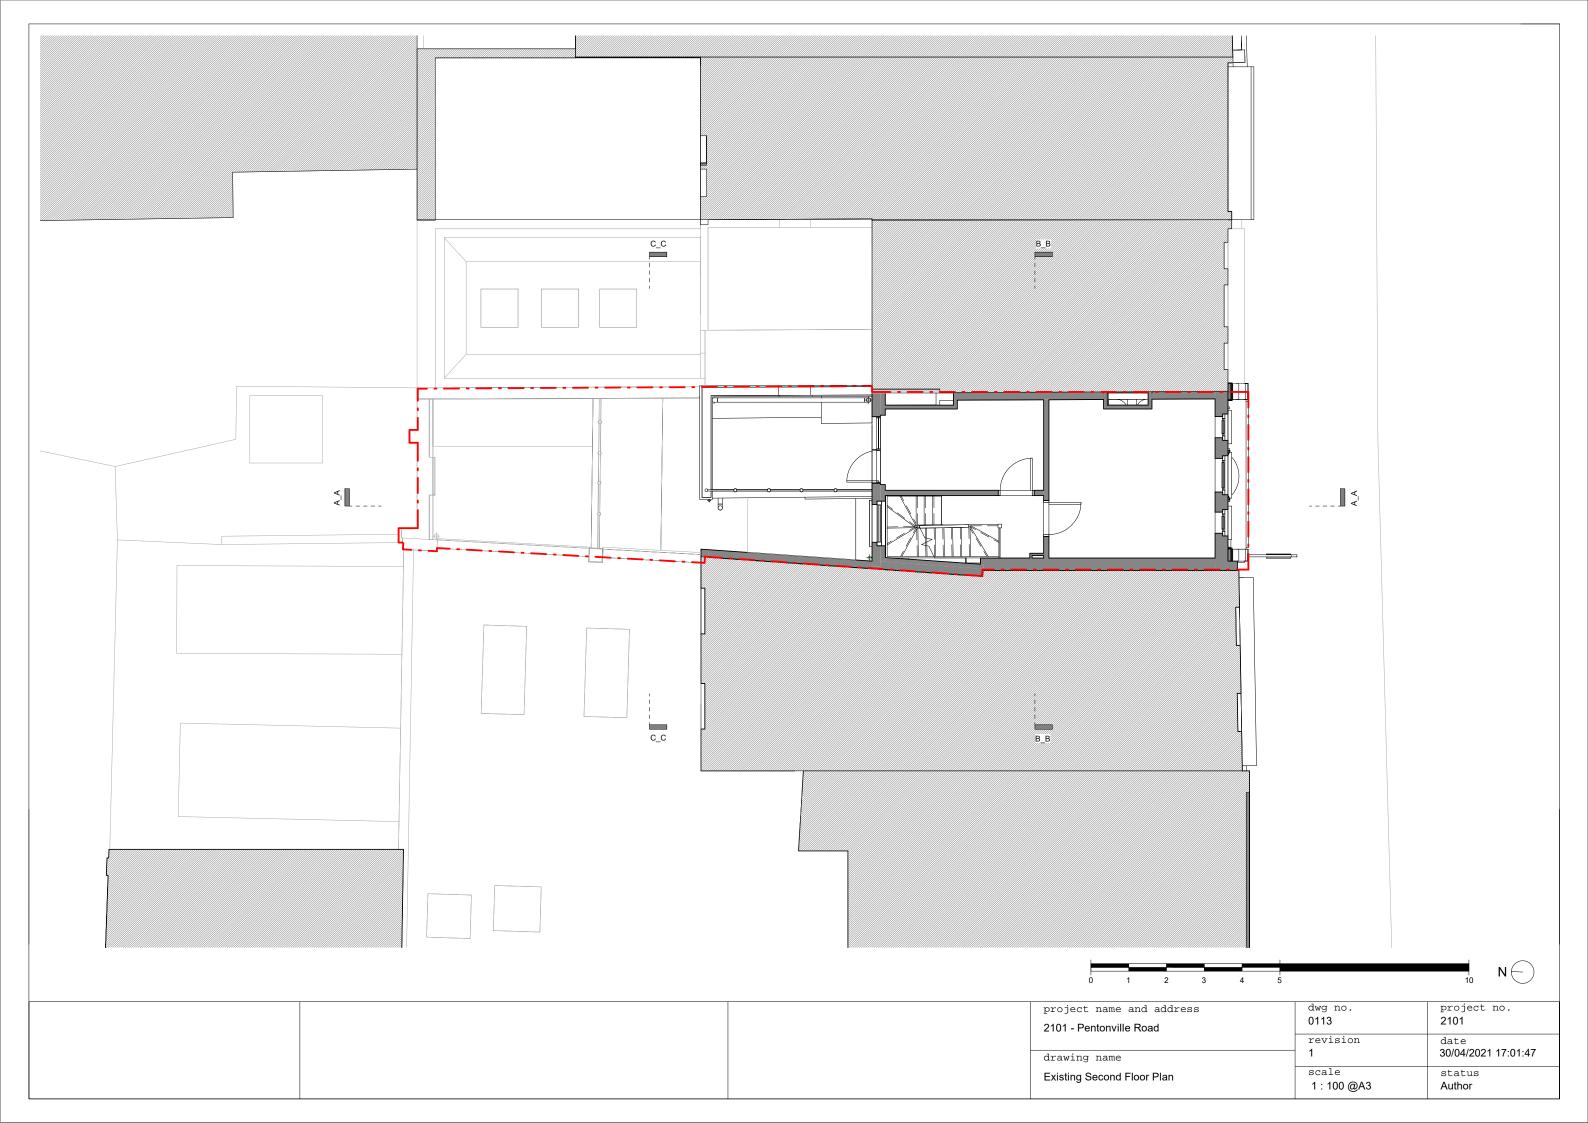

#### Description

1,311 Sq. Ft. of Office Space To Rent in Islington. The upper floors comprise part of a mid terrace building and have a separate entrance making it self contained from the ground floor café. Each floor offers a cellular layout, with the first floor accommodating a kitchen, toilet, and shower. A small flat roof area is provided on the the first and second floors and a loft area provided on the fourth floor. The property is in need of modernisation and is available to rent on flexible terms.

#### Accommodation

The accommodation comprises the following areas:

| Name  | Sq ft | Sq m   | Availability |
|-------|-------|--------|--------------|
| 1st   | 506   | 47.01  | Available    |
| 2nd   | 389   | 36.14  | Available    |
| 3rd   | 355   | 32.98  | Available    |
| 4th   | 61    | 5.67   | Available    |
| Total | 1,311 | 121.80 |              |