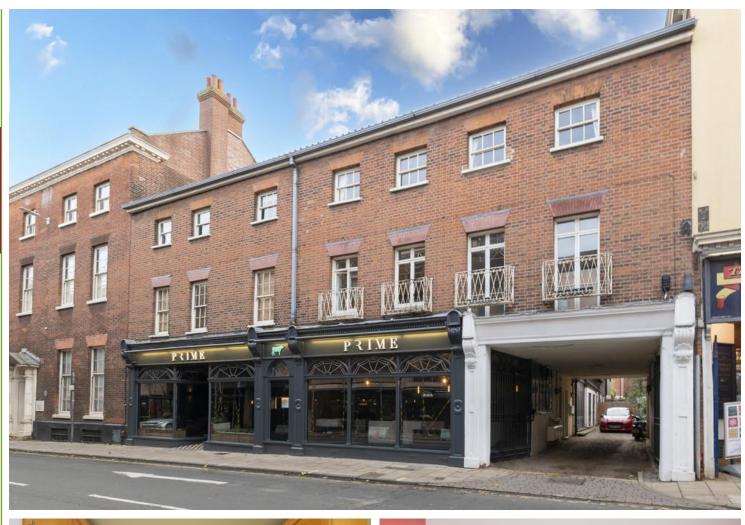

## OUTSIDE

The property is accessed via wrought iron gates and archway to the right-hand side leading to the shared entrance door and stairwell. The property is situated on the second floor.

## DIRECTIONS

Head along St Giles Street where the property can be found above a restaurant, opposite the entrance to St Giles car park.

LOCAL AUTHORITY Norwich

COUNCIL TAX BAND

**Energy Efficiency Rating Current D 60 Potential D 65** 