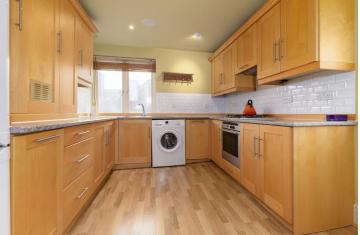

Located at the heart of the city, this stunning Grade II listed, second floor leasehold apartment blends convenience with Georgian architecture and elegance. The property offers 1 double bedroom off the study/cot room, 15'9 lounge with decorative fireplace, 16'9 dual aspect kitchen/diner with integrated appliances and a 3-piece suite bathroom. Call now to view!

16'9 dual aspect kitchen/diner with granite worktops and integrated appliance

18'3 lounge with plenty of natural light and decorative fireplace

Bathroom with 3 piece suite and shower over bath

Wood-framed windows, some sashes and some double glazing