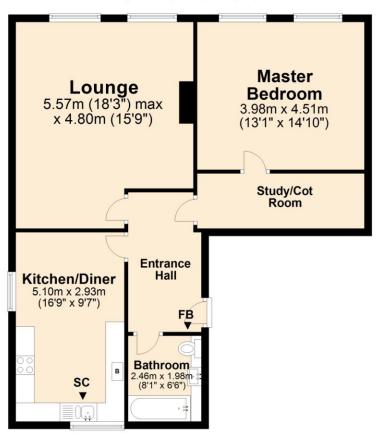

## Second Floor

Approx. 78.8 sq. metres (848.1 sq. feet)

Total area: approx. 78.8 sq. metres (848.1 sq. feet)

Located at the heart of the city, this stunning Grade II listed, second floor leasehold apartment blends convenience with Georgian architecture and elegance. The property offers 1 double bedroom off the study/cot room, 15'9 lounge with decorative fireplace, 16'9 dual aspect kitchen/diner with integrated appliances and a 3-piece suite bathroom. Call now to view!

St. Giles Street
Norwich | Norfolk | NR2 1LL

£1,000 pcm

Grade II Listed second floor leasehold apartment in a convenient location

Conveniently located for amenities, city centre and road links

1 double bedroom off the study/cot room

16'9 dual aspect kitchen/diner with granite worktops and integrated appliance

18'3 lounge with plenty of natural light and decorative fireplace

Bathroom with 3 piece suite and shower over bath

Wood-framed windows, some sashes and some double glazing

Gas central heating via a Combi boiler

Storage shed to the front of the property

Available now!