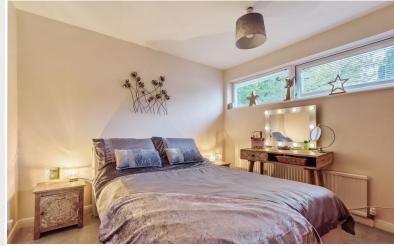

### Bedroom 1

12' 2" x 10' 5" (3.71m x 3.18m)

### Bedroom 2

11' 5" x 10' 6" (3.48m x 3.2m)