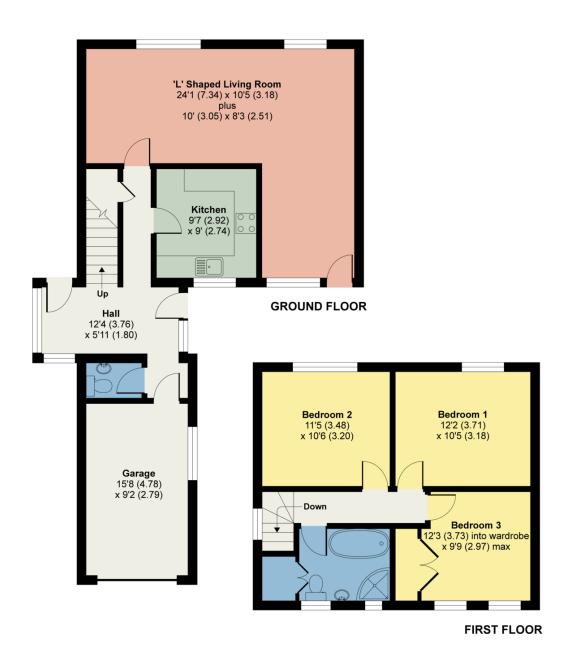

### Accommodation (with approximate measurements)

### **Entrance Hall**

'L' Shaped Living Room 24' x 10' 5" (7.32m x 3.18m) plus 10' x 8'3

### Kitchen:

9' 7" x 9' (2.92m x 2.74m)

### Bedroom 1

12' 2" x 10' 5" (3.71m x 3.18m)

### Bedroom 2

11' 5" x 10' 6" (3.48m x 3.2m)

#### Bedroom 3

12' 3" max x 9' 9" into wardrobe (3.73m x 2.97m)

### Garage

15' 8" x 9' 2" (4.78m x 2.79m)

## 11 South Craig, Windermere, LA23

Approximate Area = 1115 sq ft / 103.6 sq m Garage = 142 sq ft / 13.1 sq m Total = 1257 sq ft / 116.7 sq m

For identification only - Not to scale

Floor plan produced in accordance with RICS Property Measurement Standards incorporating International Property Measurement Standards (IPMS2 Residential). © nichecom 2022. Produced for Hackney & Leigh. REF: 912413