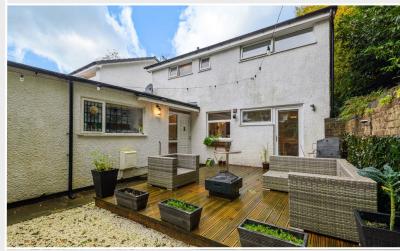

### WC

Outside Garden front and back, both have plenty of privacy and are of a reasonable size for this area, currently low maintenance with the back garden having a decked area with a stone pathway leading out of the property to the off road parking.