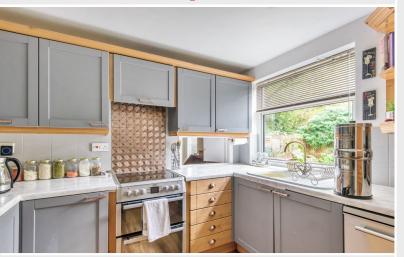

The accommodation comprises of entrance hall which provides access to the down stairs WC and garage, down the hallway you pass a contemporary fitted kitchen and then onto a good sized 'L' shaped living room which has an outlook to the fenced front garden on one side then a view from the back garden from the other side, which is currently used as a useful office space.

### Kitchen:

9' 7" x 9' (2.92m x 2.74m)