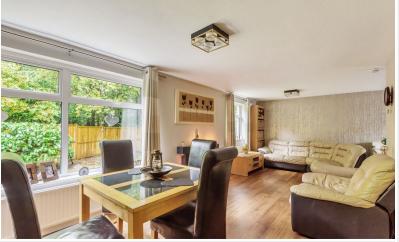

The accommodation comprises of entrance hall which provides access to the down stairs WC and garage, down the hallway you pass a contemporary fitted kitchen and then onto a good sized 'L' shaped living room which has an outlook to the fenced front garden on one side then a view from the back garden from the other side, which is currently used as a useful office space.

### **Entrance Hall**

'L' Shaped Living Room 24' x 10' 5" (7.32m x 3.18m) plus 10' x 8'3