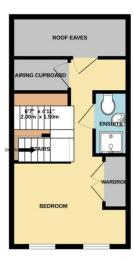

Martin & Co Nuneaton

99-109 Castle Street • • Hinckley • LE10 1DA T: 02476 392975 • E: nuneaton@martinco.com GROUND FLOOR

COOK

1ST FLOOR

2ND FLOOR

3 BEDROOM 3 FLOOR TOWN HOUSE

Whilst every attempt has been made to ensure the accuracy of the floorplan contained here, measurements of doors, windows, rooms and any other items are approximate and no responsibility to laten for any error, omission or mis-statement. The jain is no feel institution perspose only and photole be used as such by any prospective purchaser. The see so to their operability or efficiency can be given the part of the properability or efficiency can be given to the properability or efficiency can be given to the day of the properability or efficiency can be given to the properability of the properability or efficiency can be given to the properability of th