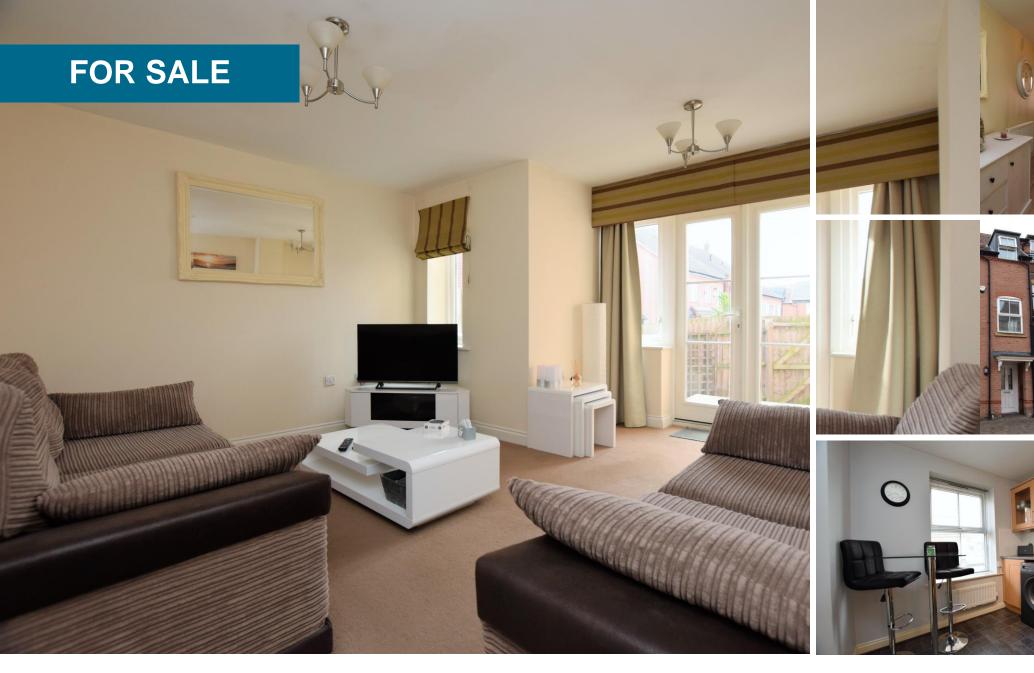

## 7 Copper Beech Road

- THREE STOREY TOWN HOUSE
- GOOD SIZED LOUNGE
- MODERN KITCHEN
- SEPERATE CLOAKROOM WC
- THREE BEDROOMS WITH MAIN EN SUITE

VIEWING ADVISED! A THREE STOREY THREE BEDROOM TOWN IN NUNEATON. Close to local amenities, the accommodation comprises an entrance hall, lounge, kitchen, cloakroom, three bedrooms with main en suite and a family bathroom. Double glazing, gas central heating, enclosed rear garden and an allocated parking space.