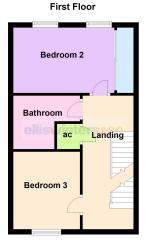

### FIRST FLOOR

#### **BEDROOM 2**

3.91m (12'10") x 2.53m (8'4") Two windows to rear, fitted wardrobes.

## BEDROOM 3

3.00m (9'10") x 2.65m (8'8") Window to front.

# **BATHROOM**

2.07m (6'10") x 2.00m (6'7")

Fitted with a panelled bath which has mains shower over, low level WC and hand wash basin