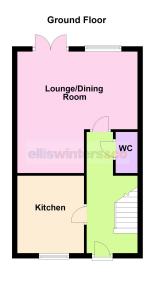

#### **GROUND FLOOR**

#### ΗΔΙΙ

Stairs rising to first floor.

Fitted with a low level WC and hand wash hasin

#### KITCHEN

3.00m (9'10") x 2.58m (8'6")

Fitted with a matching range of wall and base units housing single electric oven and four ring ceramic hob with extractor over, plumbing for washing machine and space for fridge/freezer, window to front.

### LOUNGE/DINING ROOM

4.70m (15'5") max. x 4.65m (15'3") Window to rear, double doors out to rear garden.