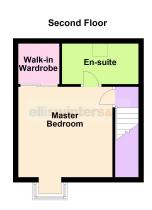

# SECOND FLOOR

# MASTER BEDROOM

3.56m (11'8") x 3.50m (11'6") Box bay window to front, walk-in wardrobe.

#### **EN-SUITE**

Fitted with a double shower cubicle, low level WC and hand wash basin. Velux window to