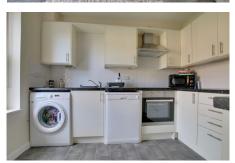

#### KITCHEN

3.00m (9'10") x 2.58m (8'6")

Fitted with a matching range of wall and base units housing single electric oven and four ring ceramic hob with extractor over, plumbing for washing machine and space for fridge/freezer, window to front.