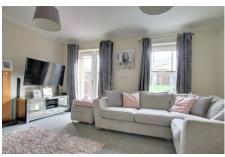

### LOUNGE/DINING ROOM

4.70m (15'5") max. x 4.65m (15'3") Window to rear, double doors out to rear garden.