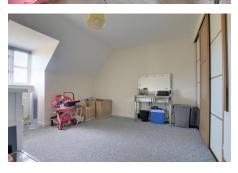

# MASTER BEDROOM

3.56m (11'8") x 3.50m (11'6") Box bay window to front, walk-in wardrobe.