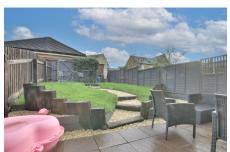

#### **OUTSIDE**

The front of the garden is enclosed by modern feature railing type fencing. To the rear the garden is laid to lawn with patio area and storage shed. A gate to the rear leads to the parking and single garage.