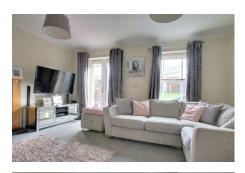

### LOUNGE/DINING ROOM

4.70m (15'5") max. x 4.65m (15'3") Window to rear, double doors out to rear garden.