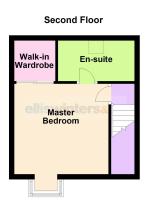

#### SECOND FLOOR

## MASTER BEDROOM

3.56m (11'8") x 3.50m (11'6") Box bay window to front, walk-in wardrobe.

#### **EN-SUITE**

Fitted with a double shower cubicle, low level WC and hand wash basin. Velux window to rear