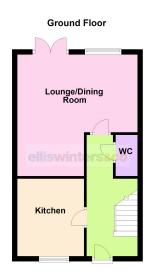

#### **GROUND FLOOR**

#### HALL

Stairs rising to first floor.

#### WC

Fitted with a low level WC and hand wash basin

#### **KITCHEN**

3.00m (9'10") x 2.58m (8'6")

Fitted with a matching range of wall and base units housing single electric oven and four ring ceramic hob with extractor over, plumbing for washing machine and space for fridge/freezer, window to front.

### LOUNGE/DINING ROOM

4.70m (15'5") max. x 4.65m (15'3") Window to rear, double doors out to rear garden.