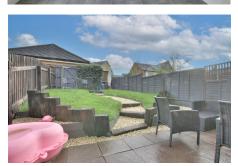

#### **OUTSIDE**

The front of the garden is enclosed by modern feature railing type fencing. To the rear the garden is laid to lawn with patio area and storage shed. A gate to the rear leads to the parking and single garage.