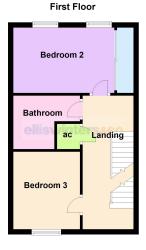

#### FIRST FLOOR

#### **BEDROOM 2**

3.91m (12'10") x 2.53m (8'4") Two windows to rear, fitted wardrobes.

### BEDROOM 3

3.00m (9'10") x 2.65m (8'8") Window to front.

## BATHROOM

2.07m (6'10") x 2.00m (6'7")

Fitted with a panelled bath which has mains shower over, low level WC and hand wash basin