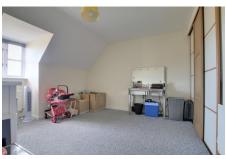

## MASTER BEDROOM

3.56m (11'8") x 3.50m (11'6") Box bay window to front, walk-in wardrobe.