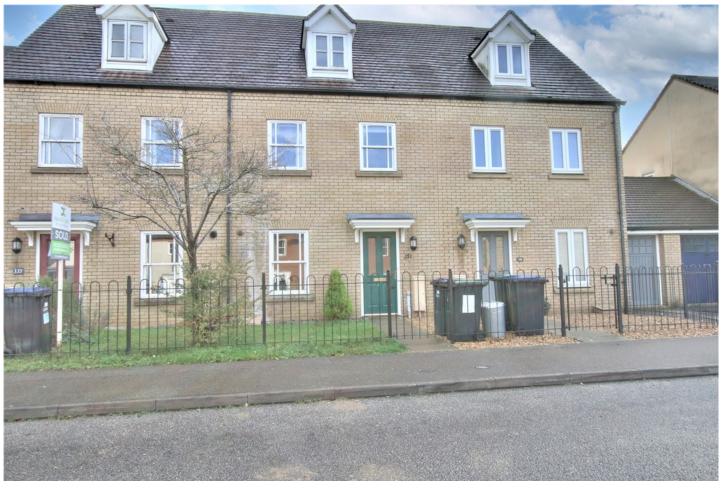

# £1,400 pcm

Beresford Road, Ely, Cambridgeshire CB6 3WD

## Beresford Road, Ely, Cambridgeshire CB6 3WD

#### **OUTSIDE**

The front of the garden is enclosed by modern feature railing type fencing. To the rear the garden is laid to lawn with patio area and storage shed. A gate to the rear leads to the parking and single garage.