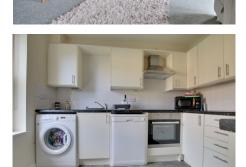

#### **KITCHEN**

3.00m (9'10") x 2.58m (8'6")

Fitted with a matching range of wall and base units housing single electric oven and four ring ceramic hob with extractor over, plumbing for washing machine and space for fridge/freezer, window to front.