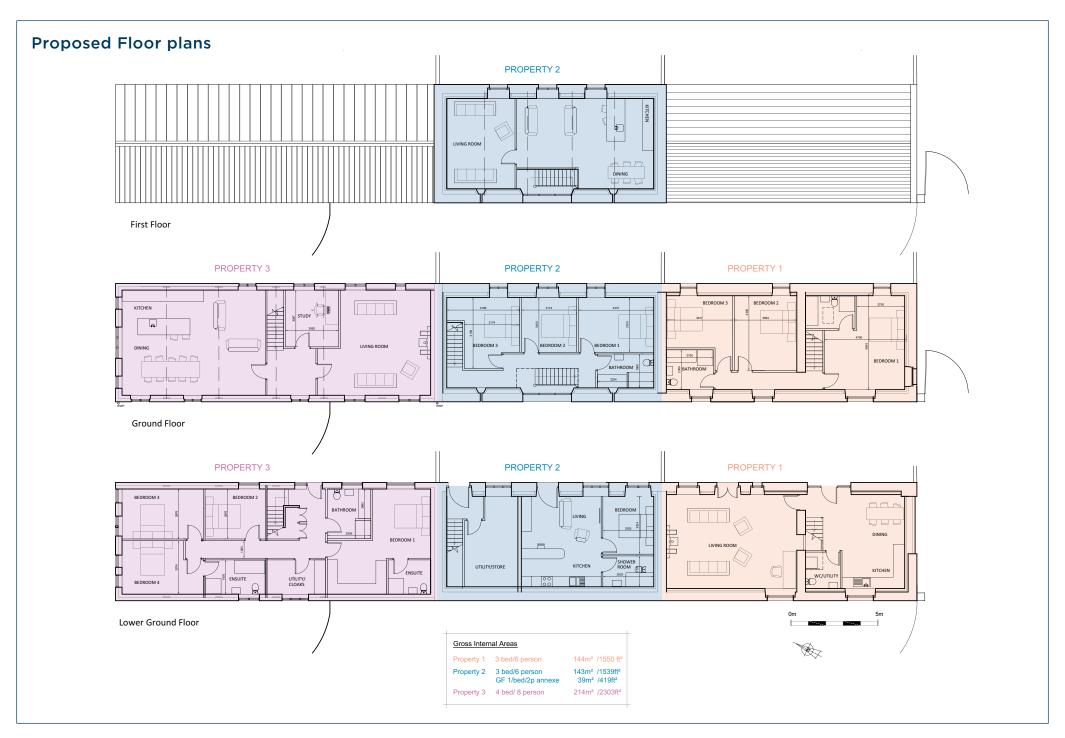

## **Proposed Accommodation**

Barn 1: Living Room • Dining Kitchen • WC/utility 3 double bedrooms • 1 ensuite & house bathroom

Barn 2: Living Room • Dining Kitchen • utility/store
3 double bedrooms • house bathroom • 1 bedroom annex

Barn 3: Living Room • Dining Kitchen • study • utility 4 double bedrooms • 2 ensuite & house bathroom

106 High Street, Knaresborough North Yorkshire, HG5 OHN Tel: 01423 860322 knaresborough@listerhaigh.co.uk

## **Description**

The barns at Home Farm are conveniently located close to the Spa Town of Ilkley which is famous for its moor but provides for a wide range of amenities. Full planning permission has been granted to create 3 dwellings with a total floor area of 5,810 sqft. There is a further barn which can provide additional storage space for the dwellings.