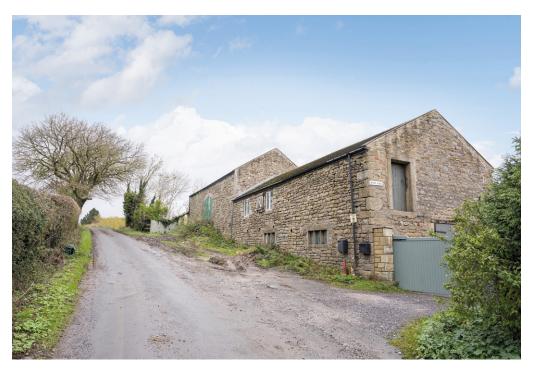

## **Description**

The barns at Home Farm are conveniently located close to the Spa Town of Ilkley which is famous for its moor but provides for a wide range of amenities. Full planning permission has been granted to create 3 dwellings with a total floor area of 5,810 sqft. There is a further barn which can provide additional storage space for the dwellings.

#### **Directions**

From Ilkley town centre proceed north on New Brook Street leaving the town and over the river Wharfe. Pass the Ilkley rugby club on the right and at the next "T" junction turn right onto Curly Hill. Proceed until the next "T" junction and turn right onto Carters Lane. After 120 metres turn left and the barns are on the right hand sign identified by the Lister Haigh "For Sale" board.