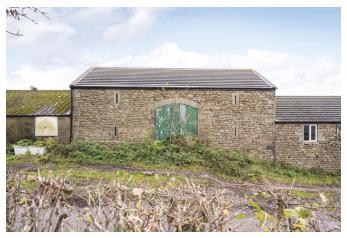

## **Proposed Accommodation**

Barn 1: Living Room • Dining Kitchen • WC/utility 3 double bedrooms • 1 ensuite & house bathroom

Barn 2: Living Room • Dining Kitchen • utility/store
3 double bedrooms • house bathroom • 1 bedroom annex

## **Description**

The barns at Home Farm are conveniently located close to the Spa Town of Ilkley which is famous for its moor but provides for a wide range of amenities. Full planning permission has been granted to create 3 dwellings with a total floor area of 5,810 sqft. There is a further barn which can provide additional storage space for the dwellings.