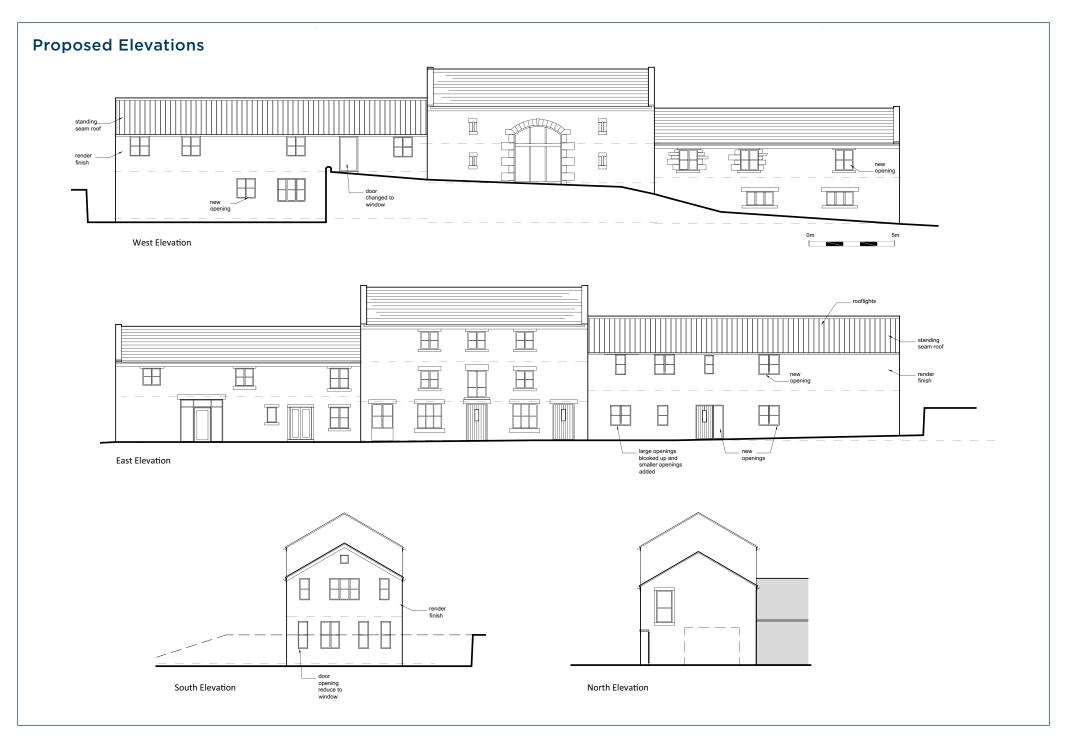

## **Proposed Accommodation**

Barn 1: Living Room • Dining Kitchen • WC/utility 3 double bedrooms • 1 ensuite & house bathroom

Barn 2: Living Room • Dining Kitchen • utility/store
3 double bedrooms • house bathroom • 1 bedroom annex

Barn 3: Living Room • Dining Kitchen • study • utility 4 double bedrooms • 2 ensuite & house bathroom

106 High Street, Knaresborough North Yorkshire, HG5 OHN Tel: 01423 860322 knaresborough@listerhaigh.co.uk

## **Description**

The barns at Home Farm are conveniently located close to the Spa Town of Ilkley which is famous for its moor but provides for a wide range of amenities. Full planning permission has been granted to create 3 dwellings with a total floor area of 5,810 sqft. There is a further barn which can provide additional storage space for the dwellings.