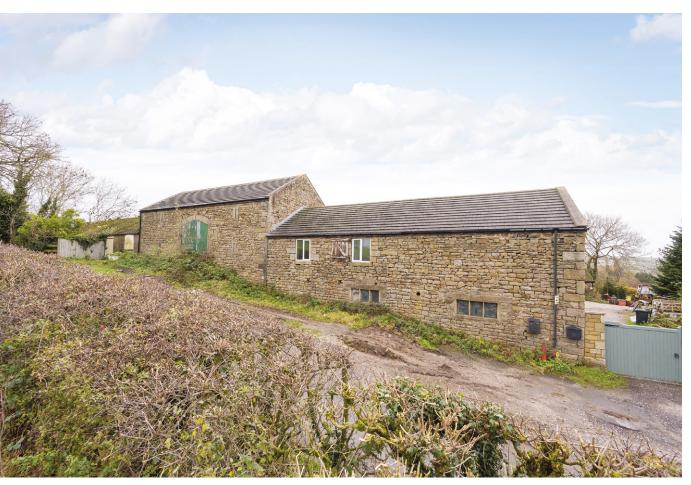

# CONVENIENTLY LOCATED TO THE SPA TOWN OF ILKLEY A RANGE OF BARNS WITH FULL PLANNING PERMISSION TO CREATE 3 DWELLINGS

## **Description**

The barns at Home Farm are conveniently located close to the Spa Town of Ilkley which is famous for its moor but provides for a wide range of amenities. Full planning permission has been granted to create 3 dwellings with a total floor area of 5,810 sqft. There is a further barn which can provide additional storage space for the dwellings.