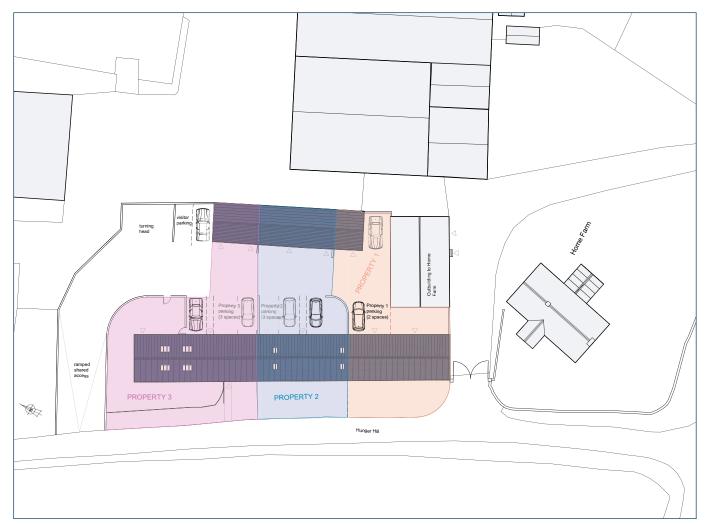

## **Description**

The barns at Home Farm are conveniently located close to the Spa Town of Ilkley which is famous for its moor but provides for a wide range of amenities. Full planning permission has been granted to create 3 dwellings with a total floor area of 5,810 sqft. There is a further barn which can provide additional storage space for the dwellings.