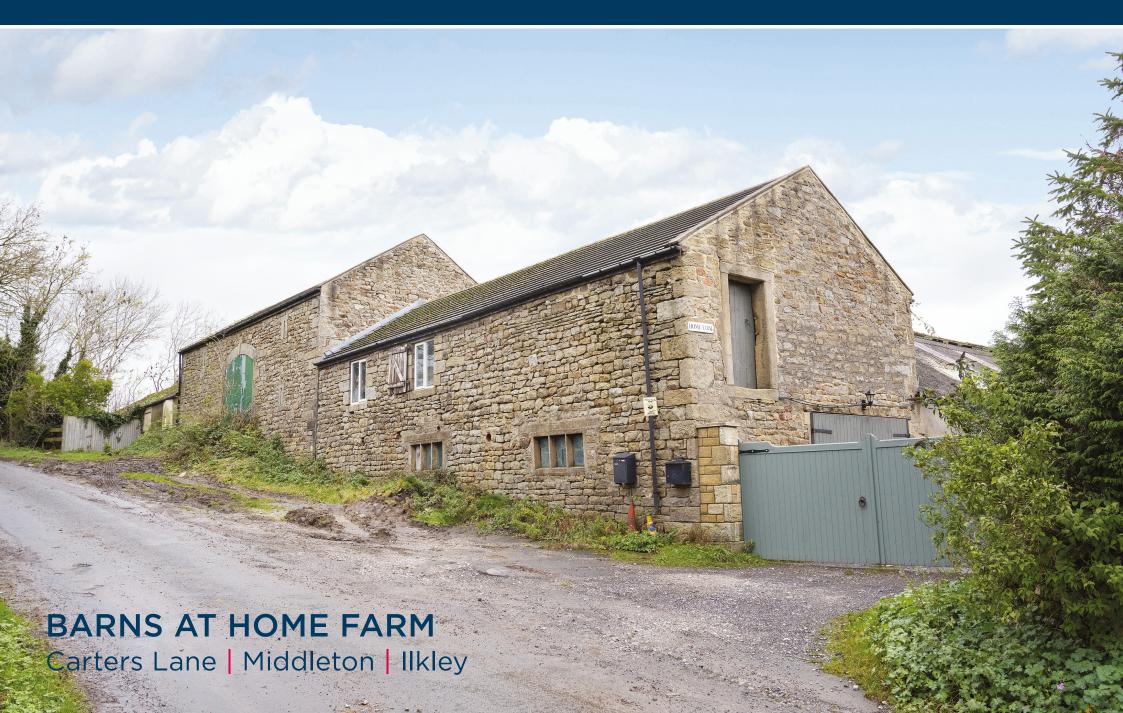

## BARNS AT HOME FARM

Carters Lane, Middleton, Ilkley, LS29 ODQ

Ilkley 1.5 miles, Harrogate 16 miles, Leeds 17 miles

# CONVENIENTLY LOCATED TO THE SPA TOWN OF ILKLEY A RANGE OF BARNS WITH FULL PLANNING PERMISSION TO CREATE 3 DWELLINGS

## **Description**

The barns at Home Farm are conveniently located close to the Spa Town of Ilkley which is famous for its moor but provides for a wide range of amenities. Full planning permission has been granted to create 3 dwellings with a total floor area of 5,810 sqft. There is a further barn which can provide additional storage space for the dwellings.