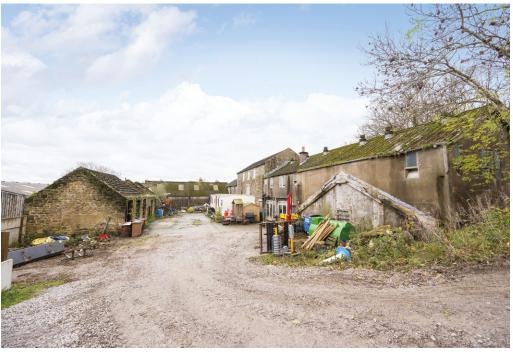

## **Description**

The barns at Home Farm are conveniently located close to the Spa Town of Ilkley which is famous for its moor but provides for a wide range of amenities. Full planning permission has been granted to create 3 dwellings with a total floor area of 5,810 sqft. There is a further barn which can provide additional storage space for the dwellings.