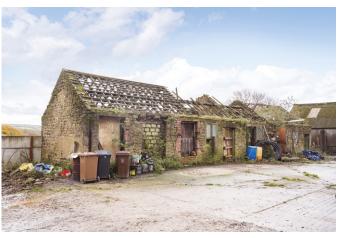

Barn 3: Living Room • Dining Kitchen • study • utility 4 double bedrooms • 2 ensuite & house bathroom

106 High Street, Knaresborough North Yorkshire, HG5 OHN Tel: 01423 860322 knaresborough@listerhaigh.co.uk

## **Description**

The barns at Home Farm are conveniently located close to the Spa Town of Ilkley which is famous for its moor but provides for a wide range of amenities. Full planning permission has been granted to create 3 dwellings with a total floor area of 5,810 sqft. There is a further barn which can provide additional storage space for the dwellings.