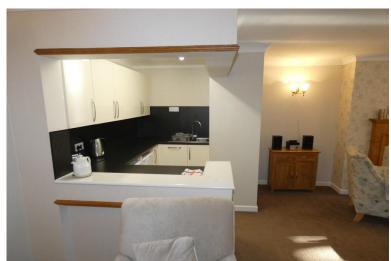

Fitted Kitchen

Modern Shower Room

UPVC double glazed windows

• Well kept communal gardens

Communal off road Parking

16 Rylands House, Chorlton, M21 9JP

A rare opportunity to purchase a well presented first floor retirement apartment. Over 55 years of age only, this splendid apartment briefly comprises good sized lounge with fitted kitchen, double bedroom with built in wardrobes and dressing table, modern shower room with electric, UPVC double glazed windows, electric storage heating, well kept attractive communal gardens and off road parking. In addition is a lovely spacious residents/guests communal lounge and kitchen, within walking distance to Chorlton Village and Metro, viewing is highly recommended.

THE ACCOMMODATION COMPRISES:

COMMUNAL ENTRANCE

**ENTRANCE HALLWAY** 

STOR AGE/CLOAKS ROOM

OPEN PLAN LOUNGE/KITCHEN

ARCHWAY OPENING TO KITCHEN ARE A: 6ft 6in x 5ft 3in.

LOUNGE: 17ft 6in x 10ft 6in.

BEDROOM ONE: 14ft 2in x 8ft 7in.