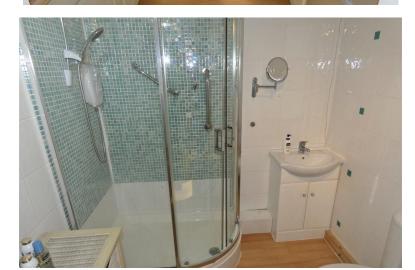

Fitted Kitchen

Modern Shower Room

UPVC double glazed windows

• Well kept communal gardens

Communal off road Parking

16 Rylands House, Chorlton, M21 9JP

A rare opportunity to purchase a well presented first floor retirement apartment. Over 55 years of age only, this splendid apartment briefly comprises good sized lounge with fitted kitchen, double bedroom with built in wardrobes and dressing table, modern shower room with electric, UPVC double glazed windows, electric storage heating, well kept attractive communal gardens and off road parking. In addition is a lovely spacious residents/guests communal lounge and kitchen, within walking distance to Chorlton Village and Metro, viewing is highly recommended.

MODERN SHOWER ROOM

RESIDENTS/GUEST LOUNGE

 $\hbox{OUTSIDE: There is a delightful communal garden and off}\\$ 

road parking.

SERVICE CHARGE: Payable 6 monthly and is approx.

£1,273.13.

COMMUNAL LAUNDRETTE: We understand is covered