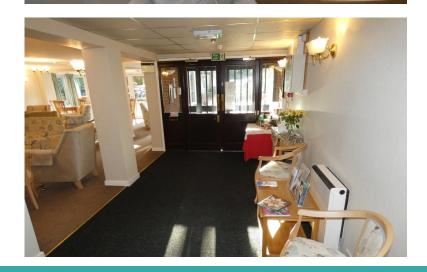

THE ACCOMMODATION COMPRISES:

COMMUNAL ENTRANCE

**ENTRANCE HALLWAY** 

STOR AGE/CLOAKS ROOM

OPEN PLAN LOUNGE/KITCHEN

ARCHWAY OPENING TO KITCHEN ARE A: 6ft 6in x 5ft 3in.

LOUNGE: 17ft 6in x 10ft 6in.

BEDROOM ONE: 14ft 2in x 8ft 7in.

MODERN SHOWER ROOM

RESIDENTS/GUEST LOUNGE

 $\hbox{OUTSIDE: There is a delightful communal garden and off}\\$ 

road parking.

SERVICE CHARGE: Payable 6 monthly and is approx.

£1,273.13.

COMMUNAL LAUNDRETTE: We understand is covered