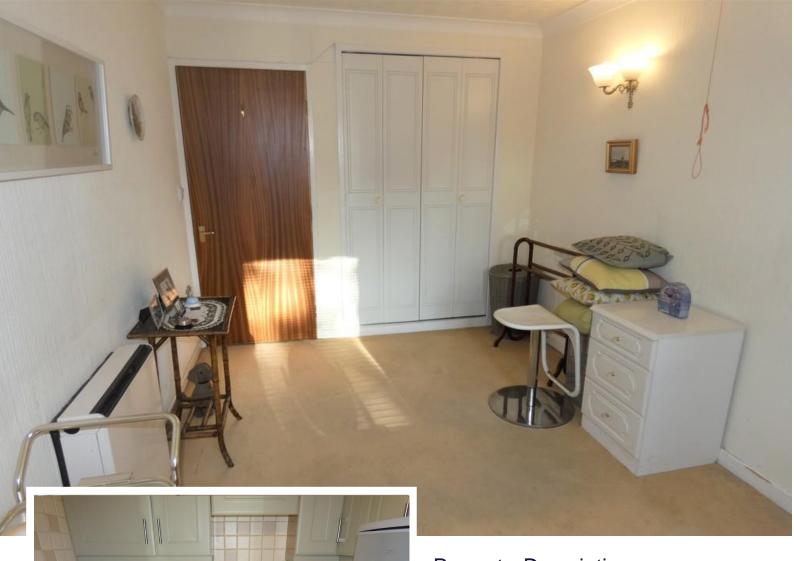

THE ACCOMMODATION COMPRISES:

COMMUNAL ENTRANCE

**ENTRANCE HALLWAY** 

STOR AGE/CLOAKS ROOM

OPEN PLAN LOUNGE/KITCHEN

ARCHWAY OPENING TO KITCHEN ARE A: 6ft 6in x 5ft 3in.

LOUNGE: 17ft 6in x 10ft 6in.

BEDROOM ONE: 14ft 2in x 8ft 7in.