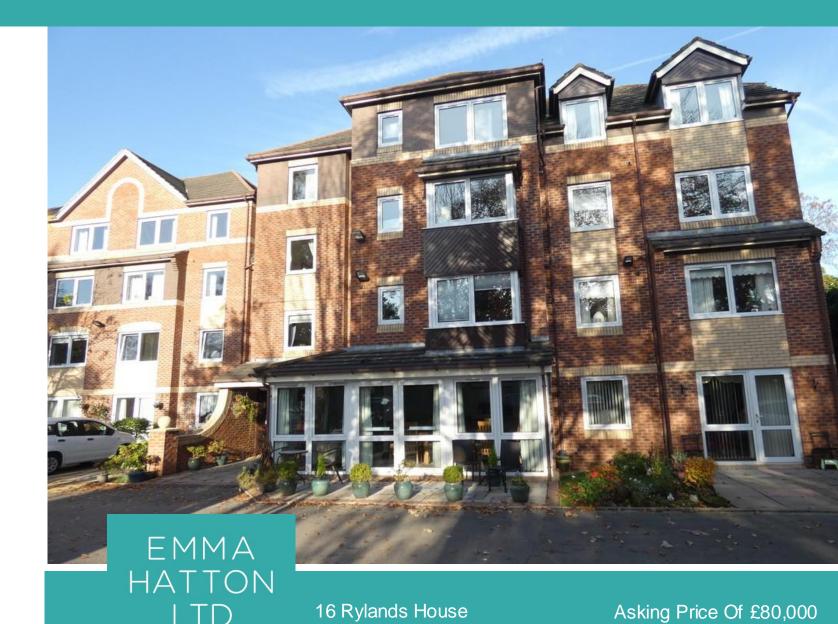

Fitted Kitchen

Modern Shower Room

UPVC double glazed windows

• Well kept communal gardens

Communal off road Parking

16 Rylands House, Chorlton, M21 9JP

A rare opportunity to purchase a well presented first floor retirement apartment. Over 55 years of age only, this splendid apartment briefly comprises good sized lounge with fitted kitchen, double bedroom with built in wardrobes and dressing table, modern shower room with electric, UPVC double glazed windows, electric storage heating, well kept attractive communal gardens and off road parking. In addition is a lovely spacious residents/guests communal lounge and kitchen, within walking distance to Chorlton Village and Metro, viewing is highly recommended.