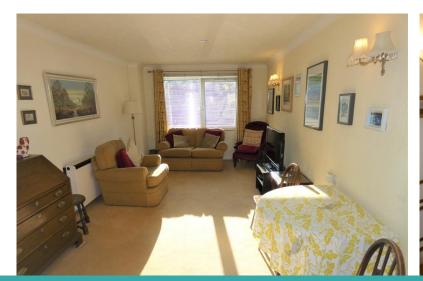

THE ACCOMMODATION COMPRISES:

COMMUNAL ENTRANCE

**ENTRANCE HALLWAY** 

STOR AGE/CLOAKS ROOM

OPEN PLAN LOUNGE/KITCHEN

ARCHWAY OPENING TO KITCHEN ARE A: 6ft 6in x 5ft 3in.

LOUNGE: 17ft 6in x 10ft 6in.

BEDROOM ONE: 14ft 2in x 8ft 7in.