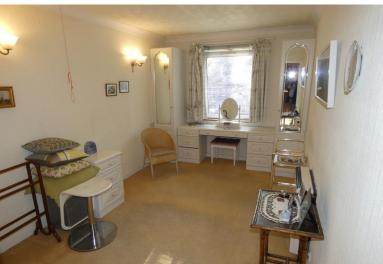

THE ACCOMMODATION COMPRISES:

COMMUNAL ENTRANCE

**ENTRANCE HALLWAY** 

STOR AGE/CLOAKS ROOM

OPEN PLAN LOUNGE/KITCHEN

ARCHWAY OPENING TO KITCHEN ARE A: 6ft 6in x 5ft 3in.

LOUNGE: 17ft 6in x 10ft 6in.

BEDROOM ONE: 14ft 2in x 8ft 7in.