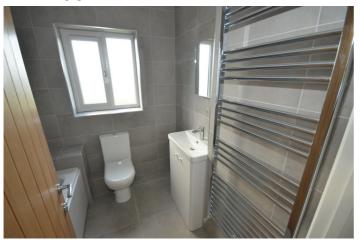

#### **UTILITY ROOM**

Rear window. Side door to garden. Fitted stainless steel sink unit with cupboard under and space for washing machine and tumble dryer.

**SHOWER ROOM** 

Corner shower cubicle, fully tiled with electric shower: Low flush WC: Wash hand basin. Tiled floor. Part tiled walls.

# 11' 3" x 10' (3.43m x 3.05m)

Window to rear with sea views. Built in wardrobe. Central heating radiator.

**EN-SUITE** 

Fully tiled Shower cubicle: Low flush WC: Wash hand basin. Towel rail. Tiled floor.

# 8' 9" x 12' (2.67m x 3.66m)

'L'shaped room with window to front. Built in wardrobe. Central heating radiator.

Panelled bath with shower over, glass door. Low flush WC: Wash hand basin with mirror over. Heated towel rail. Fully tiled walls and floor.