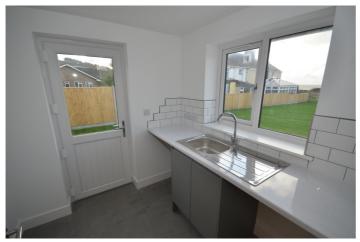

#### **UTILITY ROOM**

Rear window. Side door to garden. Fitted stainless steel sink unit with cupboard under and space for washing machine and tumble dryer.

**SHOWER ROOM** 

Corner shower cubicle, fully tiled with electric shower: Low flush WC: Wash hand basin. Tiled floor. Part tiled walls.