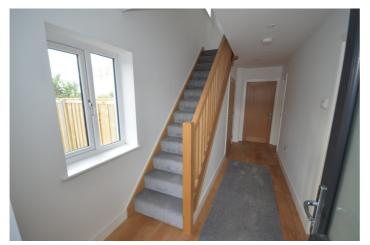

# Plot 6, Clos Emrys, Aberarth, Aberaeron, SA46 0LX HALL

Window. Staircase rising to first floor with cupboard under housing the heating system. Under floor heating to ground floor with light oak effect floor covering. Light oak doors off to each room.