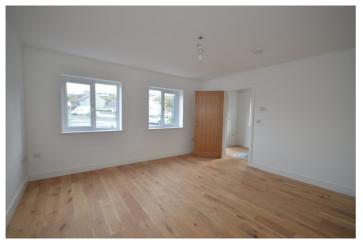

#### LOUNGE

13' 9" x 13' 9" (4.19m x 4.19m)

Two front windows. Wood effect floor.

KITCHEN/LIVING/DINING ROOM:

13'9 x 20'6 (4.19m x 6.25m)

13' 9" x 13' 9" (4.19m x 4.19m)

Coastal aspect to light spacious family room. Wood effect floor. Quality fitted base and wall units with tiled area and composite work surface. Inset stainless steel sink.. Inset electric hob with stainless steel extractor fan over and 2 ovens under. Microwave. Dishwasher. Space for American fridge/freezer. Island with ample drawers and wine rack.