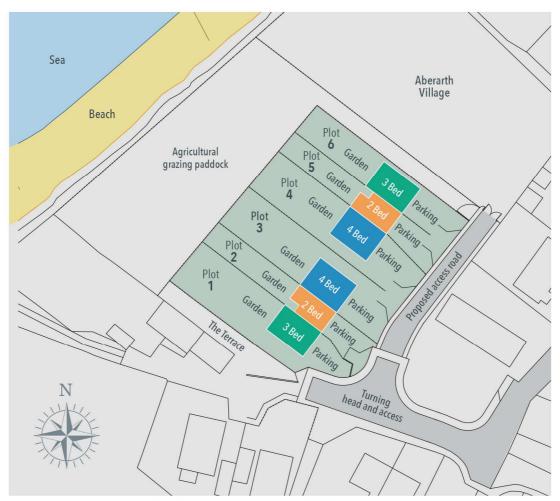

# PLOT 6 CLOS EMRYS ABERARTH ABERAERON SA46 0LX

All photographs are of Phase I which is completed, illustration only.

Phase II in process of being built.

A rare opportunity to acquire a brand new coastal family home with the added benefit of having energy efficient air source heating and attic roof room trusses allowing potential for future conversion.

**PRICE:** 

£325,000

Ordnance Survey © Crown Copyright 2017. All rights reserved. Licence number 100022432

Plots 1, 3 & 4 – sold, subject to contract

Floor layout plan for illustration purposes only. Whilst every attempt has been made to ensure the accuracy, all measurements are approximate and no responsibility is taken for errors and omissions.