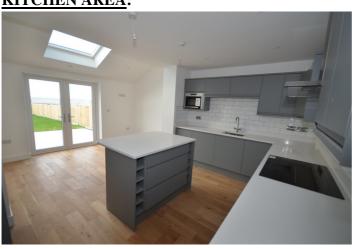

#### LOUNGE

13' 9" x 13' 9" (4.19m x 4.19m)

Two front windows. Wood effect floor.

KITCHEN/LIVING/DINING ROOM:

13'9 x 20'6 (4.19m x 6.25m)

13' 9" x 13' 9" (4.19m x 4.19m)

Coastal aspect to light spacious family room. Wood effect floor. Quality fitted base and wall units with tiled area and composite work surface. Inset stainless steel sink.. Inset electric hob with stainless steel extractor fan over and 2 ovens under. Microwave. Dishwasher. Space for American fridge/freezer. Island with ample drawers and wine rack.

# **DINING/SEATING AREA**

# 13' 9" x 6' 9" (4.19m x 2.06m)

Coastal aspect from French doors onto rear sun patio area and lawn garden. Velux ceiling window.