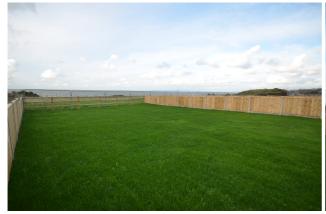

# **OUTSIDE**

Fore tar-macadamed parking and turning area. Side path to spacious rear level lawn garden, fence enclosed. Adjoining the back of the house is an extensive sun patio.

**SERVICES** 

Mains electric, water & drainage. Electric air source central heating. Under floor to ground floor, radiators to first floor. Full uPVC double-glazing.