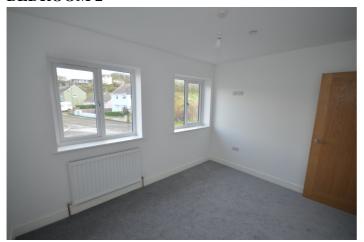

#### **BEDROOM 1**

# 11' 3" x 10' (3.43m x 3.05m)

Window to rear with sea views. Built in wardrobe. Central heating radiator.

**EN-SUITE** 

Fully tiled Shower cubicle: Low flush WC: Wash hand basin. Towel rail. Tiled floor.