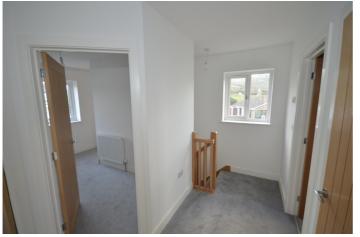

# Plot 6, Clos Emrys, Aberarth, Aberaeron, SA46 0LX HALL

Window. Staircase rising to first floor with cupboard under housing the heating system. Under floor heating to ground floor with light oak effect floor covering. Light oak doors off to each room.

# **FIRST FLOOR**

#### **LANDING**

Airing cupboard. Access to:-

**ATTIC** 

Extensive open attic with room trusses allowing potential for future conversion.