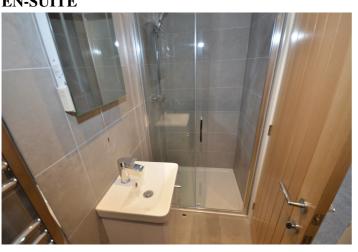

# 11' 3" x 10' (3.43m x 3.05m)

Window to rear with sea views. Built in wardrobe. Central heating radiator.

**EN-SUITE** 

Fully tiled Shower cubicle: Low flush WC: Wash hand basin. Towel rail. Tiled floor.