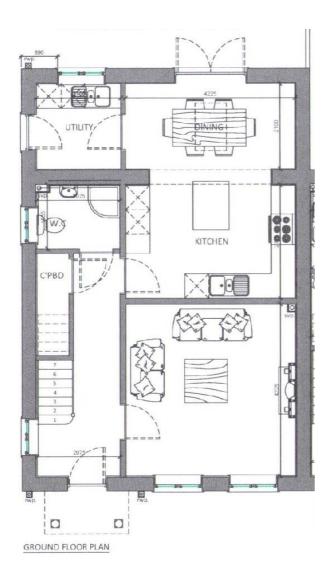

# Plot 6, Clos Emrys, Aberarth, Aberaeron, SA46 0LX HALL

Window. Staircase rising to first floor with cupboard under housing the heating system. Under floor heating to ground floor with light oak effect floor covering. Light oak doors off to each room.

#### LOUNGE

13' 9" x 13' 9" (4.19m x 4.19m)

Two front windows. Wood effect floor.

KITCHEN/LIVING/DINING ROOM:

13'9 x 20'6 (4.19m x 6.25m)

13' 9" x 13' 9" (4.19m x 4.19m)

Coastal aspect to light spacious family room. Wood effect floor. Quality fitted base and wall units with tiled area and composite work surface. Inset stainless steel sink.. Inset electric hob with stainless steel extractor fan over and 2 ovens under. Microwave. Dishwasher. Space for American fridge/freezer. Island with ample drawers and wine rack.

# **DINING/SEATING AREA**

# 13' 9" x 6' 9" (4.19m x 2.06m)

Coastal aspect from French doors onto rear sun patio area and lawn garden. Velux ceiling window.

#### **UTILITY ROOM**

Rear window. Side door to garden. Fitted stainless steel sink unit with cupboard under and space for washing machine and tumble dryer.

**SHOWER ROOM** 

Corner shower cubicle, fully tiled with electric shower: Low flush WC: Wash hand basin. Tiled floor. Part tiled walls.

**PRICE:** 

£325,000

Ordnance Survey © Crown Copyright 2017. All rights reserved. Licence number 100022432

Plots 1, 3 & 4 – sold, subject to contract

Floor layout plan for illustration purposes only. Whilst every attempt has been made to ensure the accuracy, all measurements are approximate and no responsibility is taken for errors and omissions.