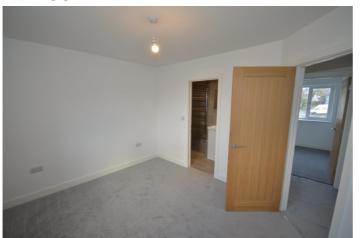

#### **BEDROOM 1**

# 11' 3" x 10' (3.43m x 3.05m)

Window to rear with sea views. Built in wardrobe. Central heating radiator.

**EN-SUITE** 

Fully tiled Shower cubicle: Low flush WC: Wash hand basin. Towel rail. Tiled floor.

#### **BEDROOM 2**

# 12' x 9' 3" (3.66m x 2.82m)

Two front windows. Central heating radiator.

**BEDROOM 3** 