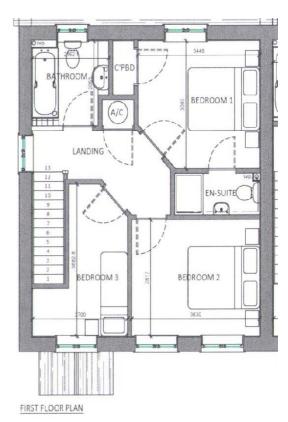

# **FIRST FLOOR**

#### **LANDING**

Airing cupboard. Access to:-

**ATTIC** 

Extensive open attic with room trusses allowing potential for future conversion.

#### **BEDROOM 1**

# 11' 3" x 10' (3.43m x 3.05m)

Window to rear with sea views. Built in wardrobe. Central heating radiator.

**EN-SUITE** 

Fully tiled Shower cubicle: Low flush WC: Wash hand basin. Towel rail. Tiled floor.

#### **BEDROOM 2**

# 12' x 9' 3" (3.66m x 2.82m)

Two front windows. Central heating radiator.

**BEDROOM 3** 

# 8' 9" x 12' (2.67m x 3.66m)

'L'shaped room with window to front. Built in wardrobe. Central heating radiator.

Panelled bath with shower over, glass door. Low flush WC: Wash hand basin with mirror over. Heated towel rail. Fully tiled walls and floor.