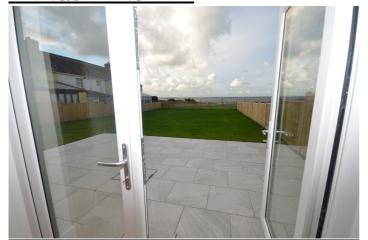

# 13' 9" x 6' 9" (4.19m x 2.06m)

Coastal aspect from French doors onto rear sun patio area and lawn garden. Velux ceiling window.

# **OUTSIDE**

Fore tar-macadamed parking and turning area. Side path to spacious rear level lawn garden, fence enclosed. Adjoining the back of the house is an extensive sun patio.

**SERVICES** 

Mains electric, water & drainage. Electric air source central heating. Under floor to ground floor, radiators to first floor. Full uPVC double-glazing.