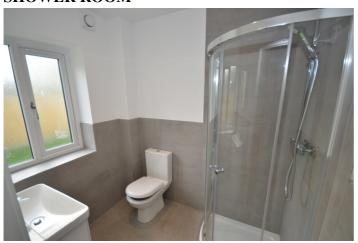

#### **UTILITY ROOM**

Rear window. Side door to garden. Fitted stainless steel sink unit with cupboard under and space for washing machine and tumble dryer.

**SHOWER ROOM** 

Corner shower cubicle, fully tiled with electric shower: Low flush WC: Wash hand basin. Tiled floor. Part tiled walls.