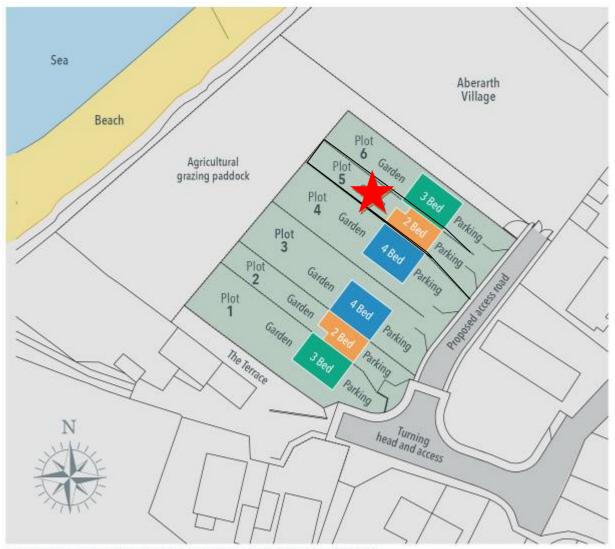

# Plot 5, Clos Emrys, Aberarth, Aberaeron, SA46 0LX

LOUNGE

÷

Window. Staircase rising to first floor. Under floor heating to ground floor with light oak effect floor covering. Light oak doors off to each room