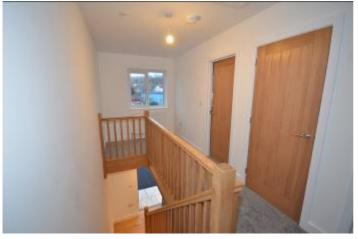

### FIRST FLOOR LANDING

Spacious landing/study area with window. Access to attic. Airing cupboard.

ATTIC

Extensive open attic with room trusses allowing potential for future conversion.