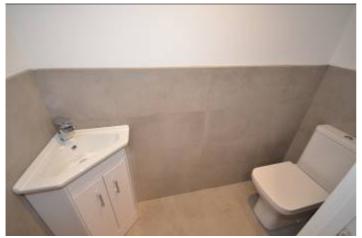

ering. Light oak doors off to each room

11' 3'' x 12' 3'' (3.43m x 3.73m) Front window. Wood effect floor.

**KITCHEN/LIVING/DINING ROOM** 



#### **KITCHEN AREA**



**DINING AREA** 

### 13' 9'' x 13' 9'' (4.19m x 4.19m)

Coastal aspect to light spacious family room. Wood effect floor. Quality fitted base and wall units with tiled areas and composite work surface. Inset stainless steel sink. Inset electric hob with extractor over. Fitted oven with microwave over. Dishwasher. Space for American fridge/freezer.

**13' 9'' x 6' 9'' (4.19m x 2.06m)** Coastal aspect from French doors onto rear sun patio and lawn garden. Velux ceiling window.

UTILITY ROOM

Heating system equipment. Space for washing machine, shelf over for dryer. Stable door to rear sun patio & garden.

#### **CLOAKROOM**



Corner wash hand basin. WC. Half tiled walls. Tiled floor.

### FIRST FLOOR LANDING



Spacious landing/study area with window. Access to attic. Airing cupboard.

ATTIC

Extensive open attic with room trusses allowing potential for future conversion.

#### **BEDROOM 1**



11' 3'' x 12' 3'' (3.43m x 3.73m) Window to rear with sea views. Central heating radiator.

**BEDROOM 2** 



11' 3'' x 10' 6'' (3.43m x 3.2m) Window to front. Central heating radiator.

#### **BATHROOM**



Panelled bath with electric shower over, shower door. Vanity wash hand basin with mirror over. WC: Fully tiled walls and floor. Heated towel rail.

**OUTSIDE** 



Fore tar-macadamed parking area.

Rear spacious level lawn garden, fence enclosed with sun patio adjoining back of house.

Mains electric, water & drain