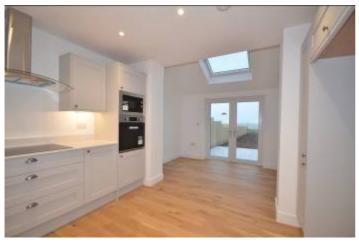

#### **KITCHEN AREA**

**DINING AREA** 

### 13' 9'' x 13' 9'' (4.19m x 4.19m)

Coastal aspect to light spacious family room. Wood effect floor. Quality fitted base and wall units with tiled areas and composite work surface. Inset stainless steel sink. Inset electric hob with extractor over. Fitted oven with microwave over. Dishwasher. Space for American fridge/freezer.

**13' 9'' x 6' 9'' (4.19m x 2.06m)** Coastal aspect from French doors onto rear sun patio and lawn garden. Velux ceiling window.

UTILITY ROOM

Heating system equipment. Space for washing machine, shelf over for dryer. Stable door to rear sun patio & garden.