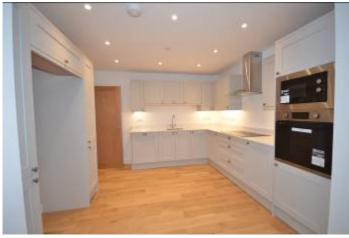

#### **KITCHEN AREA**

**DINING AREA** 

### 13' 9'' x 13' 9'' (4.19m x 4.19m)

Coastal aspect to light spacious family room. Wood effect floor. Quality fitted base and wall units with tiled areas and composite work surface. Inset stainless steel sink. Inset electric hob with extractor over. Fitted oven with microwave over. Dishwasher. Space for American fridge/freezer.