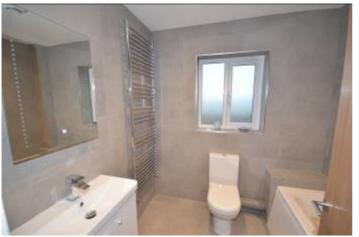

#### **BATHROOM**

Panelled bath with electric shower over, shower door. Vanity wash hand basin with mirror over. WC: Fully tiled walls and floor. Heated towel rail.

**OUTSIDE** 

Fore tar-macadamed parking area.