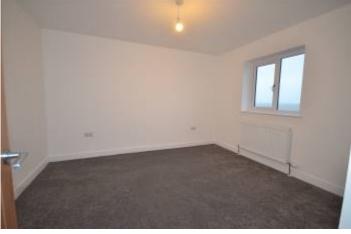

#### **BEDROOM 1**

11' 3'' x 12' 3'' (3.43m x 3.73m) Window to rear with sea views. Central heating radiator.

**BEDROOM 2** 

11' 3'' x 10' 6'' (3.43m x 3.2m) Window to front. Central heating radiator.