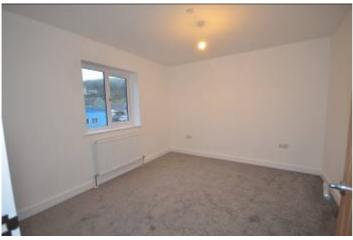

#### **BEDROOM 1**

11' 3'' x 12' 3'' (3.43m x 3.73m) Window to rear with sea views. Central heating radiator.

**BEDROOM 2** 

11' 3'' x 10' 6'' (3.43m x 3.2m) Window to front. Central heating radiator.