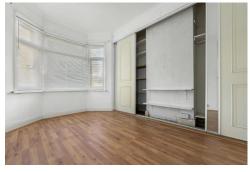

#### MASTER BEDROOM

11' 11" x 13' 7" (3.65m x 4.16m)

Double glazed uPVC windows to front.

Laminate wood effect flooring. Built in wardrobe. Wall mounted radiator.