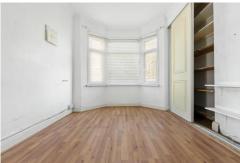

#### MASTER BEDROOM

11' 11" x 13' 7" (3.65m x 4.16m)

Double glazed uPVC windows to front.

Laminate wood effect flooring. Built in wardrobe. Wall mounted radiator.

#### **BEDROOM TWO**

11'11" x 11'7" (3.64m x 3.54m)

Double glazed uPVC windows to rear.

Double bedroom. Laminate wood effect flooring. Cupboard housing combiboiler. Wall mounted radiator.

#### **BEDROOM THREE**

Double glazed uPVC windows to front. Laminate wood effect flooring. Wall mounted radiator.