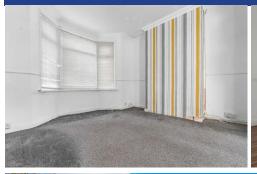

#### MASTER BEDROOM

11' 11" x 13' 7" (3.65m x 4.16m)

Double glazed uPVC windows to front.

Laminate wood effect flooring. Built in wardrobe. Wall mounted radiator.

#### **BEDROOM TWO**

11'11" x 11'7" (3.64m x 3.54m)

Double glazed uPVC windows to rear.

Double bedroom. Laminate wood effect flooring. Cupboard housing combiboiler. Wall mounted radiator.

#### **BEDROOM THREE**

Double glazed uPVC windows to front. Laminate wood effect flooring. Wall mounted radiator.