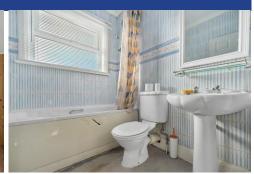

#### **BATHROOM**

7' 8" x 5' 11" (2.36m x 1.82m)
Family bathroom, with obscure double glazed uPVC windows to rear. Vinyl flooring. Part tiled walls. Panelled bath, with shower over. Pedestal wash hand basin. W.C.