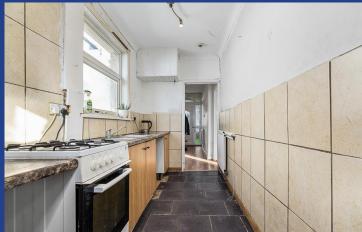

#### **KITCHEN**

10' 3" x 6' 3" (3.14m x 1.93m)

Double glazed uPVC windows to side.

Additional double glazed uPVC door,
leading to rear garden. Tiled flooring.

Part tiled walls. Fitted wall and base
units, with work surfaces incorporating
stainless steel sink. Gas cooker point.

Plumbed for washing machine and
space for fridge freezer. Wall mounted
radiator.