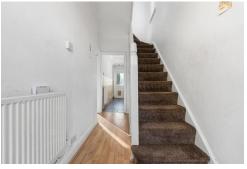

#### **ENTRANCE HALL**

Entered via uPVC door. Laminate wood effect flooring. Wall mounted radiator. Under stairs storage cupboard. Carpeted stairway to first floor. Doors leading to lounge/diner and kitchen.