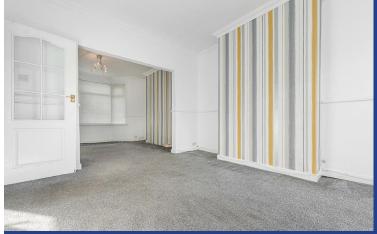

#### **ENTRANCE HALL**

Entered via uPVC door. Laminate wood effect flooring. Wall mounted radiator. Under stairs storage cupboard. Carpeted stairway to first floor. Doors leading to lounge/diner and kitchen.

#### LOUNGE/DINER

25' 5" x 12' 0" (7.76m x 3.66m) Spacious living room. Double glazed uPVC bay windows to front. Additional double glazed uPVC French doors, leading to rear garden. Carpeted flooring. Two wall mounted radiators. TV Aerial point. Telephone point.