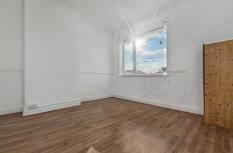

#### **BEDROOM THREE**

Double glazed uPVC windows to front. Laminate wood effect flooring. Wall mounted radiator.