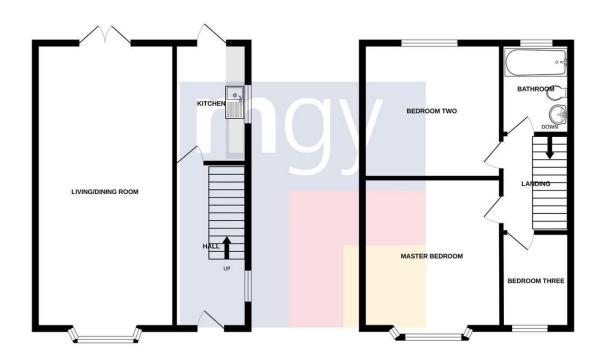

### **Property Description**

\*\*SEMI DETACHED HOUSE\*NO CHAIN\*\* An opportunity to acquire a spacious three bedroom semi detached house, situated in this sought after location close to local amenities at Canton, Leckwith and City Centre. The spacious accommodation comprises of entrance hall, living/dining room, separate kitchen, three bedrooms and family bathroom. The property further benefits from double glazing throughout, gas central heating, single garage, driveway with space for three cars and large south facing rear garden. No chain. Viewing Highly Recommended.

**Tenure Freehold** 

Council Tax Band **■** 

Floor Area Approx 818 sq ft

Viewing Arrangements
Strictly by appointment