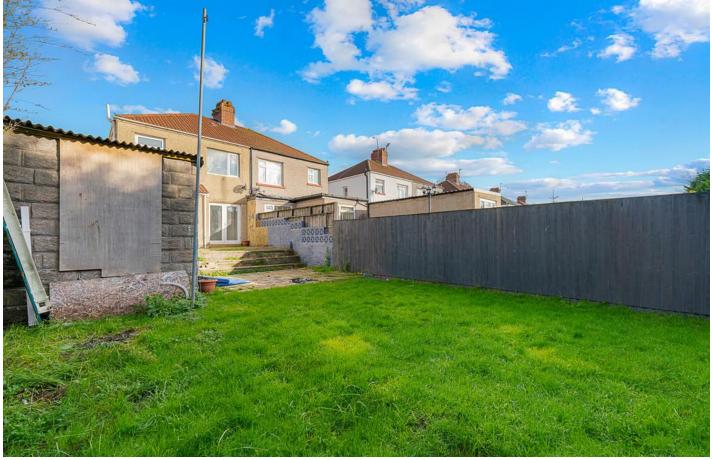

#### **GARDEN**

Large south facing rear garden. Laid to lawn, with paved seating area. Fence and brick surround. Side gate access.