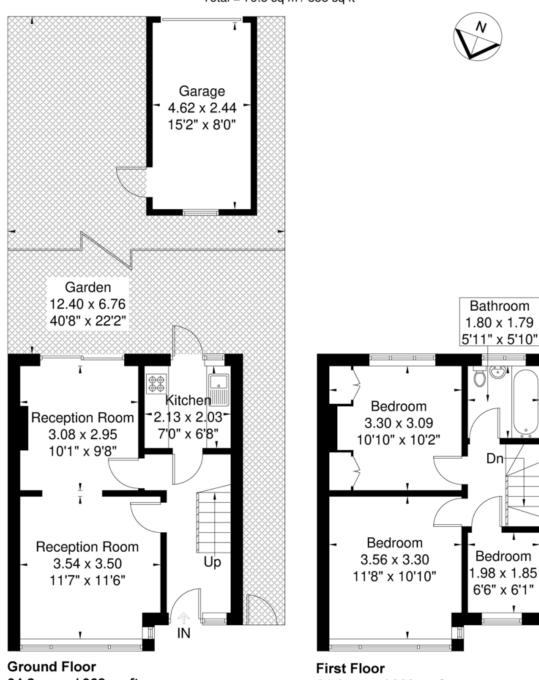

## Reynolds Drive

Approximate Gross Internal Area = 68.4 sq m / 736 sq ft
Garage = 11.4 sq m / 122 sq ft
Total = 79.8 sq m / 858 sq ft

34.2 sq m / 368 sq ft

Although every attempt has been made to ensure accuracy, all measurements are approximate.

The floorplan is for illustrative purposes only and not to scale.

© www.prspective.co.uk