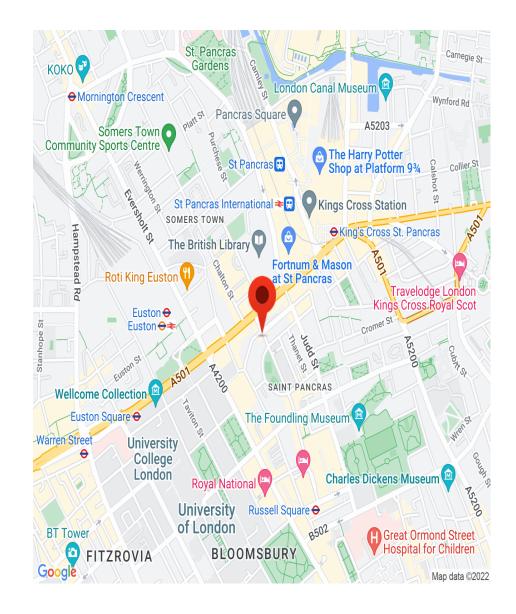

## INTERLET

MABLEDON PLACE, BLOOMSBURY, LONDON, WCIH  $\mathop{\it \$}420~{\rm PW}$ 

A newly refurbished self-contained studio apartment in the vibrant area of Bloomsbury, London WC1H. The flat benefits from a flat-screen TV with free selected Sky channels and free fiber optic WIFI. It consists of a sleeping/living area with a double bed and ample storage space. The kitchen is fully equipped with all modern conveniences including an oven and fridge/freezer. In addition, there is a bathroom with a shower/WC. Other benefits include free shared laundry and ironing facilities, and the use of shared landscaped back gardens. Rent includes electricity, water, and heating. Located on Mabledon Place, the vast amenities on Euston Road including restaurants, shops, bars, and cafes are only a short walk away. The property is surrounded by plenty of local amenities and is within walking distance of UCL's main campus, The British Library, The British Museum, and Gordon Square. For transport links, it is literally a 5-minute walk to Russell Square (Piccadilly Line) and Euston (Northern, Victoria, and London Overground Lines) Underground Stations, providing easy access to the rest of London.[...]