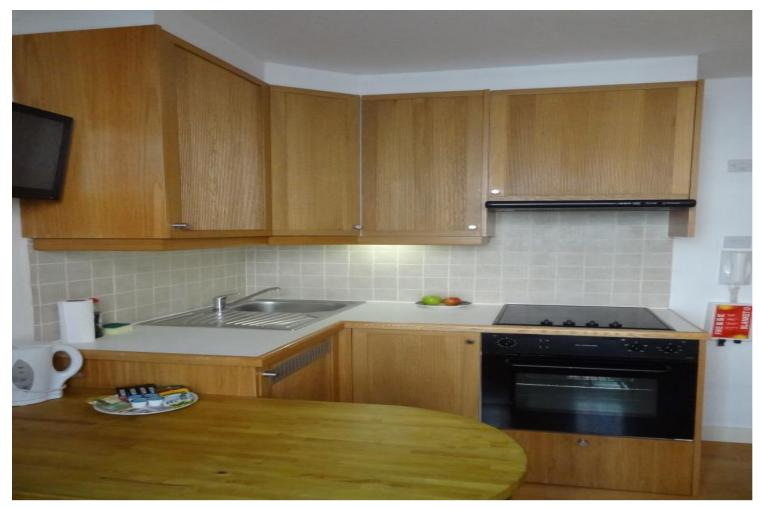

## INTERLET

MABLEDON PLACE, BLOOMSBURY, LONDON, WCIH  $\mathop{\it \$}420~{\rm PW}$ 

A newly refurbished self-contained studio apartment in the vibrant area of Bloomsbury, London WC1H. The flat benefits from a flat-screen TV with free selected Sky channels and free fiber optic WIFI. It consists of a sleeping/living area with a double bed and ample storage space. The kitchen is fully equipped with all modern conveniences including an oven and fridge/freezer. In addition, there is a bathroom with a shower/WC. Other benefits include free shared laundry and ironing facilities, and the use of shared landscaped back gardens. Rent includes electricity, water, and heating. Located on Mabledon Place, the vast amenities on Euston Road including restaurants, shops, bars, and cafes are only a short walk away. The property is surrounded by plenty of local amenities and is within walking distance of UCL's main campus, The British Library, The British Museum, and Gordon Square. For transport links, it is literally a 5-minute walk to Russell Square (Piccadilly Line) and Euston (Northern, Victoria, and London Overground Lines) Underground Stations, providing easy access to the rest of London.[...]