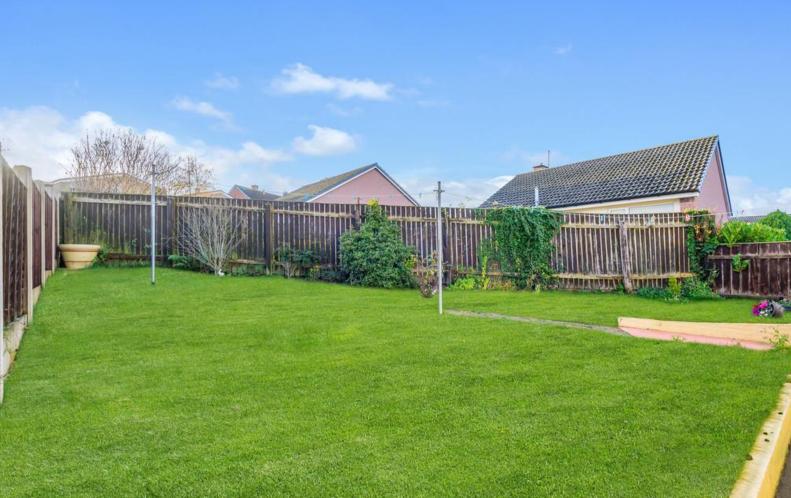

#### Outside:

Front driveway and gravel surfaced garden with shrubs, rear fenced garden with lawn and patio area.

Garden