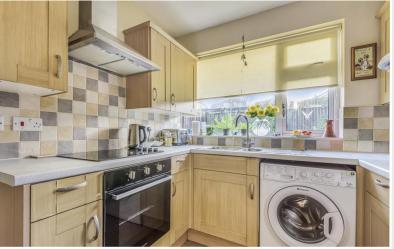

#### Kitchen

With fitted base and wall units, sink unit, integrated electric oven and hob, canopied extractor unit, plumbing for washing machine, space for fridge / freezer, radiator.