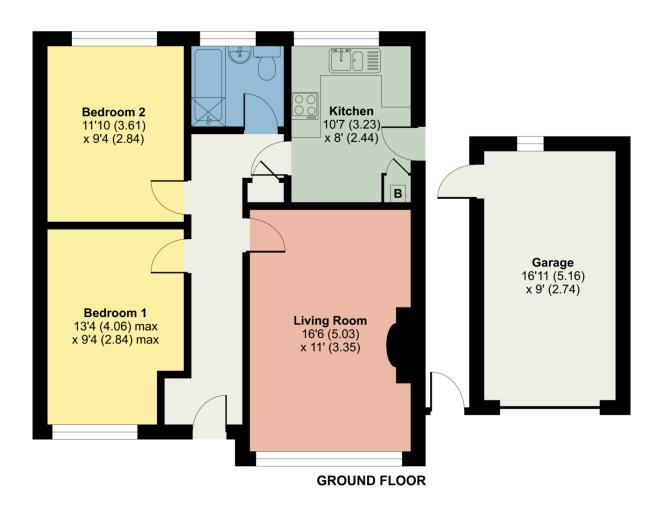

# Netherend Road, Penrith, CA11 8PF

Approximate Area = 662 sq ft / 61.5 sq m

Garage = 154 sq ft / 14.3 sq m

Total = 816 sq ft / 75.8 sq m

For identification only - Not to scale

Floor plan produced in accordance with RICS Property Measurement Standards incorporating International Property Measurement Standards (IPMS2 Residential). © nichecom 2021. Produced for Hackney & Leigh. REF: 924510