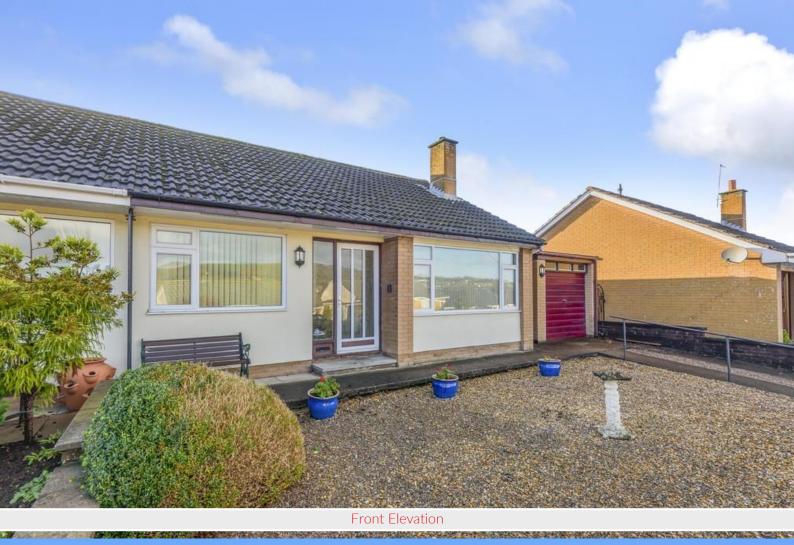

# Offers in the region of £230,000

22 Netherend Road, Penrith, Cumbria, CA11 8PF

A two bedroom end terrace bungalow conveniently located on a popular residential estate under one mile from Penrith town centre

Living Room

Kitchen

Bedroom One

Bedroom Two

A two bedroom end terrace bungalow conveniently located on a popular residential estate under one mile from Penrith town centre.

#### Outside:

Front driveway and gravel surfaced garden with shrubs, rear fenced garden with lawn and patio area.