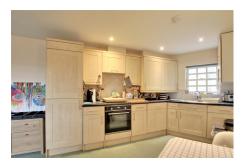

# OPEN PLAN KITCHEN/DINING/LIVING ROOM

6.95m (22'10") x 5.32m (17'6") The kitchen area is fitted with a

The kitchen area is fitted with a matching range of wall and base units housing single electric oven and four ring gas hob with extractor over, integrated fridge/freezer, dishwasher and washing machine, wall mounted gas combi boiler, window to rear.