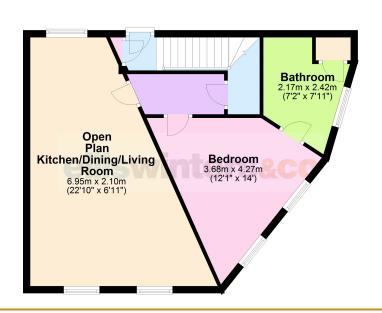

# OPEN PLAN KITCHEN/DINING/LIVING ROOM

6.95m (22'10") x 5.32m (17'6") The kitchen area is fitted with a

The kitchen area is fitted with a matching range of wall and base units housing single electric oven and four ring gas hob with extractor over, integrated fridge/freezer, dishwasher and washing machine, wall mounted gas combi boiler, window to rear.

The lounge/dining area has two windows to front

#### BEDROOM

4.27m (14') x 3.68m (12'1") Two windows to front.

#### **BATHROOM**

2.42m (7'11") x 2.17m (7'2")

Fitted with a panelled bath which has mixer tap shower, low level WC and hand wash basin. Window to side.