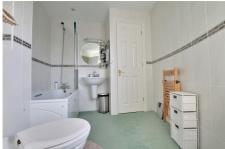

#### **BATHROOM**

2.42m (7'11") x 2.17m (7'2")

Fitted with a panelled bath which has mixer tap shower, low level WC and hand wash basin. Window to side.