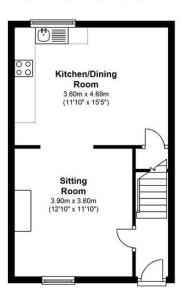

## 3 Bedrooms Mid Terraced

Marlborough

- Town Centre Location
- Mid Terrace House
- Three Double Bedrooms
- Fitted Kitchen / Dining Room

Charming mid-terrace house pleasantly situated on a cobbled no-through road just moments away from Marlborough's historic High Street. With accommodation over three floors the property boasts three double bedrooms; fitted kitchen / dining room; living room with wood-burner; family bathroom ensuite shower room and parking for one car or use as garden, the kitchen window overlooks the beer garden of the pub next door.

Holding Deposit: £311.53

Deposit: £1,557.69 Initial Term: 12 Months Council Tax Band: C

EPC Rating: D







#### **Ground Floor**

Approx. 36.2 sq. metres (390.1 sq. feet)



## First Floor

Approx. 33.8 sq. metres (363.9 sq. feet)



#### Second Floor

Approx. 27.3 sq. metres (293.5 sq. feet)



Total area: approx. 97.3 sq. metres (1047.5 sq. feet)

This floorplan is to be used as guidance only. The accuracy of these plans cannot be verified. Plan produced using PlanUp.



Our team are friendly, experienced and are all local. They know it better than they do their own living rooms and can help you find what you're looking for because we love where we live.

We would be delighted to show you around this property.

Because every home needs a personal touch.

If you would like to view this property then please get in touch.

**\** 01793 611841

■ lettings@mcfarlaneproperty.com

mcfarlaneproperty.com



# Cricklade.

102 High Street Cricklade SN6 6AA

**6** 0179