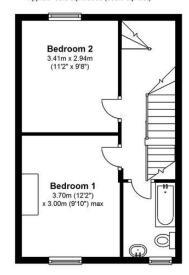

## 3 Bedrooms Mid Terraced

Marlborough

- Town Centre Location
- Mid Terrace House
- Three Double Bedrooms
- Fitted Kitchen / Dining Room

Charming mid-terrace house pleasantly situated on a cobbled no-through road just moments away from Marlborough's historic High Street. With accommodation over three floors the property boasts three double bedrooms; fitted kitchen / dining room; living room with wood-burner; family bathroom ensuite shower room and parking for one car or use as garden, the kitchen window overlooks the beer garden of the pub next door.

Holding Deposit: £311.53

Deposit: £1,557.69 Initial Term: 12 Months Council Tax Band: C

EPC Rating: D







#### **Ground Floor**

Approx. 36.2 sq. metres (390.1 sq. feet)



## First Floor

Approx. 33.8 sq. metres (363.9 sq. feet)



#### Second Floor

Approx. 27.3 sq. metres (293.5 sq. feet)



Total area: approx. 97.3 sq. metres (1047.5 sq. feet)

This floorplan is to be used as guidance only. The accuracy of these plans cannot be verified. Plan produced using PlanUp.



Our team are friendly, experienced and are all local. They know it better than they do their own living rooms and can help you find what you're looking for because we love where we live.

We would be delighted to show you around this property.

Because every home needs a personal touch.

If you would like to view this property then please get in touch.

**\** 01793 611841

■ lettings@mcfarlaneproperty.com

mcfarlaneproperty.com



# Cricklade.

102 High Street Cricklade SN6 6AA

**6** 01793 751044

## Marlborough.

106 High Street Marlborough SN8 1