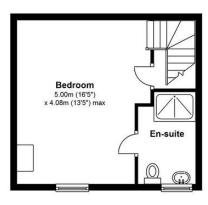

#### Second Floor

Approx. 27.3 sq. metres (293.5 sq. feet)

Total area: approx. 97.3 sq. metres (1047.5 sq. feet)

This floorplan is to be used as guidance only. The accuracy of these plans cannot be verified. Plan produced using PlanUp.