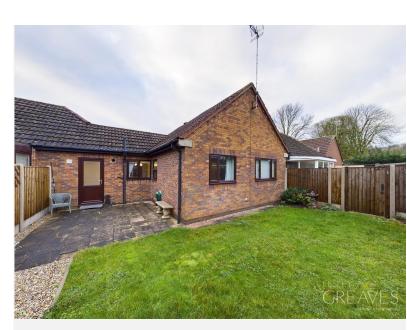

## £225,000 Pendennis Close, Gedling, Nottingham NG4 2RG EPC Rating C

Immaculately presented bungalow on the flat situated within a development for the over 55's and offered for sale with no upward chain. In brief the accommodation comprises a porch, entrance hallway, utility room with a door to the rear garden and to a store room with electric garage door, kitchen breakfast room with integrated fridge, freezer, slimline dishwasher, fitted oven, extractor, ceramic hob and quartz work surfaces incorporating a breakfast bar, living room with bow window, gas fire suite and double doors, two bedrooms with fitted wardrobe and storage units to the master bedroom and a re-fitted white bathroom suite. There is a lawn garden with borders for plants and shrubs and off street parking to the front and a lawn garden to the rear with borders for plants and shrubs, gated access and a shed. Gedling is a popular and wellestablished residential area close to schools, shops, pubs, restaurants, public transport and leisure facility. It is also well known for its Country Park which has a play area and café.