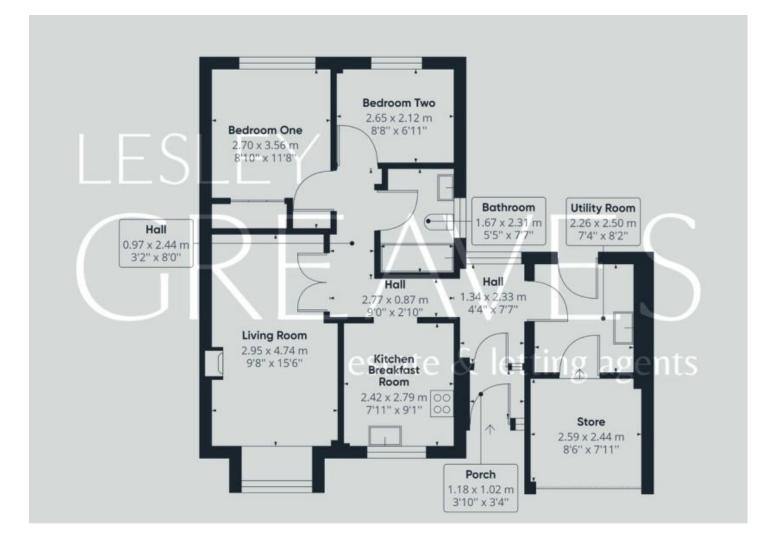

## £225,000 Pendennis Close, Gedling, Nottingham NG4 2RG EPC Rating C

Immaculately presented bungalow on the flat situated within a development for the over 55's and offered for sale with no upward chain. In brief the accommodation comprises a porch, entrance hallway, utility room with a door to the rear garden and to a store room with electric garage door, kitchen breakfast room with integrated fridge, freezer, slimline dishwasher, fitted oven, extractor, ceramic hob and quartz work surfaces incorporating a breakfast bar, living room with bow window, gas fire suite and double doors, two bedrooms with fitted wardrobe and storage units to the master bedroom and a re-fitted white bathroom suite. There is a lawn garden with borders for plants and shrubs and off street parking to the front and a lawn garden to the rear with borders for plants and shrubs, gated access and a shed. Gedling is a popular and wellestablished residential area close to schools, shops, pubs, restaurants, public transport and leisure facility. It is also well known for its Country Park which has a play area and café.

Free hold

PORCH 3' 10" x 3' 4" (1.17m x 1.02m)

KITCHEN/BREAKFAST ROOM 9' 1" x 7' 11" (2.77m x 2.41m)

UTILITY ROOM 8' 2" x 7' 4" (2.49m x 2.24m)

LIVING ROOM 15' 6" x 9' 8" (4.72m x 2.95m)

BATHROO M 7' 7" x 5' 5" (2.31m x 1.65m)

BEDROOM ONE 11'8" to the back of the wardrobe x 8' 10" (3.56m x 2.69m)

BEDROOM TWO 8' 8" x 6' 11" (2.64m x 2.11m)

STORE 8' 6" X 7' 11" (2.59M X 2.44M)

ADDITIONAL NOTES There is a current yearly charge of £35 for the upkeep of communal gardens & parking areas. (Please note any client wishing to purchase must ensure that figures are correct and up to date before purchasing the property)