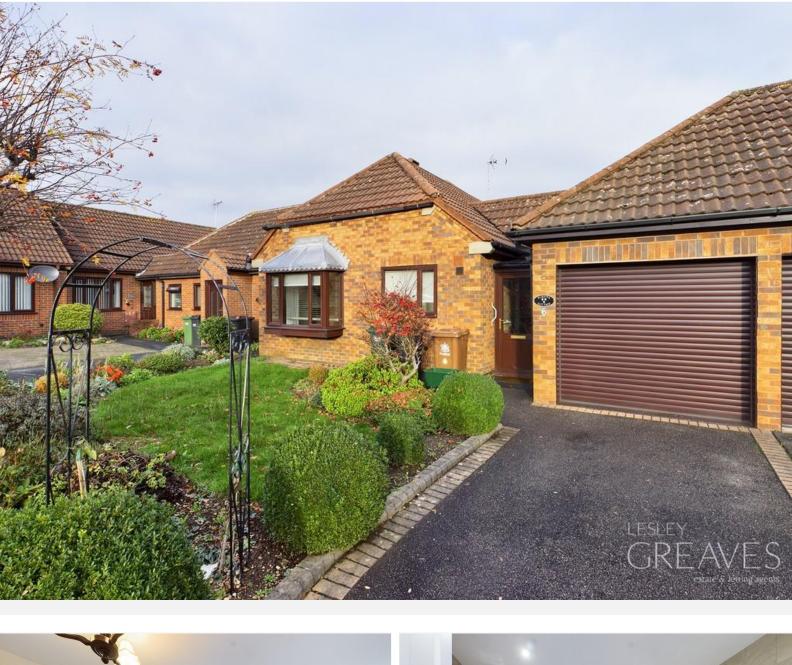

## £225,000 Pendennis Close, Gedling, Nottingham NG4 2RG EPC Rating C

Immaculately presented bungalow on the flat situated within a development for the over 55's and offered for sale with no upward chain. In brief the accommodation comprises a porch, entrance hallway, utility room with a door to the rear garden and to a store room with electric garage door, kitchen breakfast room with integrated fridge, freezer, slimline dishwasher, fitted oven, extractor, ceramic hob and quartz work surfaces incorporating a breakfast bar, living room with bow window, gas fire suite and double doors, two bedrooms with fitted wardrobe and storage units to the master bedroom and a re-fitted white bathroom suite. There is a lawn garden with borders for plants and shrubs and off street parking to the front and a lawn garden to the rear with borders for plants and shrubs, gated access and a shed. Gedling is a popular and wellestablished residential area close to schools, shops, pubs, restaurants, public transport and leisure facility. It is also well known for its Country Park which has a play area and café.