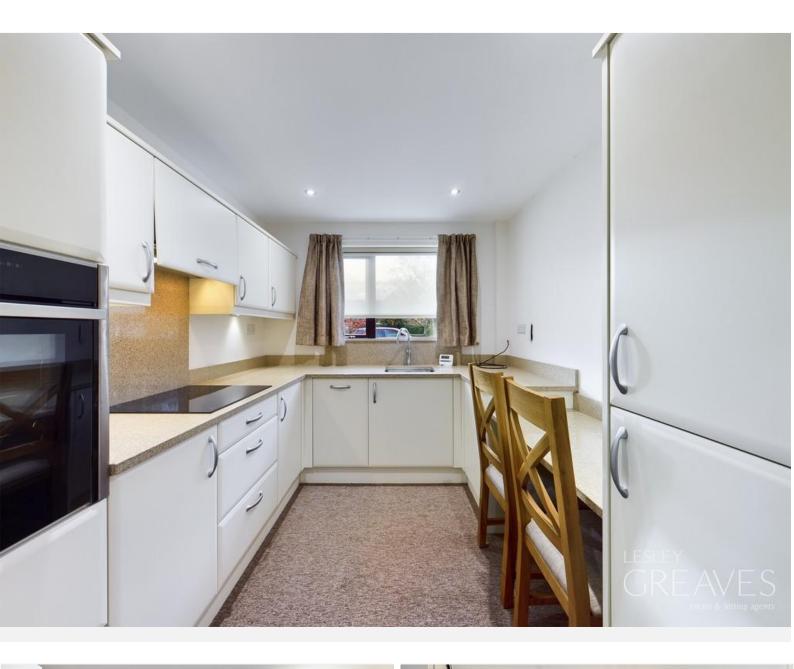

## £225,000 Pendennis Close, Gedling, Nottingham NG4 2RG EPC Rating C

Immaculately presented bungalow on the flat situated within a development for the over 55's and offered for sale with no upward chain. In brief the accommodation comprises a porch, entrance hallway, utility room with a door to the rear garden and to a store room with electric garage door, kitchen breakfast room with integrated fridge, freezer, slimline dishwasher, fitted oven, extractor, ceramic hob and quartz work surfaces incorporating a breakfast bar, living room with bow window, gas fire suite and double doors, two bedrooms with fitted wardrobe and storage units to the master bedroom and a re-fitted white bathroom suite. There is a lawn garden with borders for plants and shrubs and off street parking to the front and a lawn garden to the rear with borders for plants and shrubs, gated access and a shed. Gedling is a popular and wellestablished residential area close to schools, shops, pubs, restaurants, public transport and leisure facility. It is also well known for its Country Park which has a play area and café.

Free hold

PORCH 3' 10" x 3' 4" (1.17m x 1.02m)

KITCHEN/BREAKFAST ROOM 9' 1" x 7' 11" (2.77m x 2.41m)

UTILITY ROOM 8' 2" x 7' 4" (2.49m x 2.24m)

LIVING ROOM 15' 6" x 9' 8" (4.72m x 2.95m)

BATHROO M 7' 7" x 5' 5" (2.31m x 1.65m)