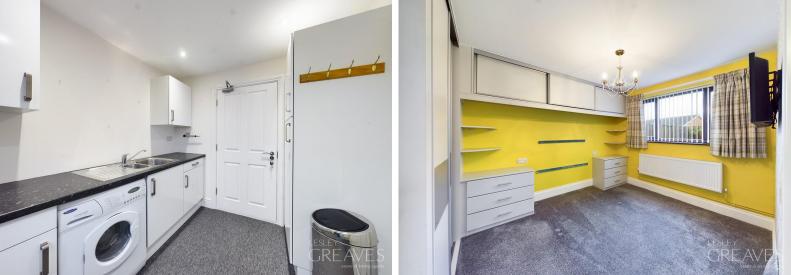

## £225,000 Pendennis Close, Gedling, Nottingham NG4 2RG EPC Rating C

Immaculately presented bungalow on the flat situated within a development for the over 55's and offered for sale with no upward chain. In brief the accommodation comprises a porch, entrance hallway, utility room with a door to the rear garden and to a store room with electric garage door, kitchen breakfast room with integrated fridge, freezer, slimline dishwasher, fitted oven, extractor, ceramic hob and quartz work surfaces incorporating a breakfast bar, living room with bow window, gas fire suite and double doors, two bedrooms with fitted wardrobe and storage units to the master bedroom and a re-fitted white bathroom suite. There is a lawn garden with borders for plants and shrubs and off street parking to the front and a lawn garden to the rear with borders for plants and shrubs, gated access and a shed. Gedling is a popular and wellestablished residential area close to schools, shops, pubs, restaurants, public transport and leisure facility. It is also well known for its Country Park which has a play area and café.

Free hold

PORCH 3' 10" x 3' 4" (1.17m x 1.02m)

KITCHEN/BREAKFAST ROOM 9' 1" x 7' 11" (2.77m x 2.41m)

UTILITY ROOM 8' 2" x 7' 4" (2.49m x 2.24m)

LIVING ROOM 15' 6" x 9' 8" (4.72m x 2.95m)

BATHROO M 7' 7" x 5' 5" (2.31m x 1.65m)

BEDROOM ONE 11'8" to the back of the wardrobe x 8' 10" (3.56m x 2.69m)

BEDROOM TWO 8' 8" x 6' 11" (2.64m x 2.11m)

STORE 8' 6" X 7' 11" (2.59M X 2.44M)

ADDITIONAL NOTES There is a current yearly charge of £35 for the upkeep of communal gardens & parking areas. (Please note any client wishing to purchase must ensure that figures are correct and up to date before purchasing the property)