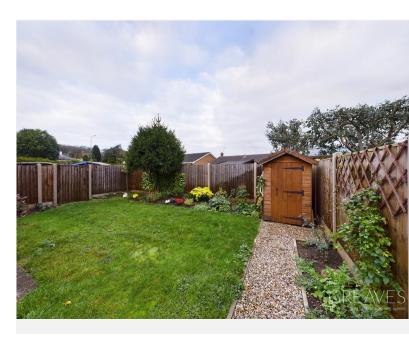

## £225,000 Pendennis Close, Gedling, Nottingham NG4 2RG EPC Rating C

Immaculately presented bungalow on the flat situated within a development for the over 55's and offered for sale with no upward chain. In brief the accommodation comprises a porch, entrance hallway, utility room with a door to the rear garden and to a store room with electric garage door, kitchen breakfast room with integrated fridge, freezer, slimline dishwasher, fitted oven, extractor, ceramic hob and quartz work surfaces incorporating a breakfast bar, living room with bow window, gas fire suite and double doors, two bedrooms with fitted wardrobe and storage units to the master bedroom and a re-fitted white bathroom suite. There is a lawn garden with borders for plants and shrubs and off street parking to the front and a lawn garden to the rear with borders for plants and shrubs, gated access and a shed. Gedling is a popular and wellestablished residential area close to schools, shops, pubs, restaurants, public transport and leisure facility. It is also well known for its Country Park which has a play area and café.