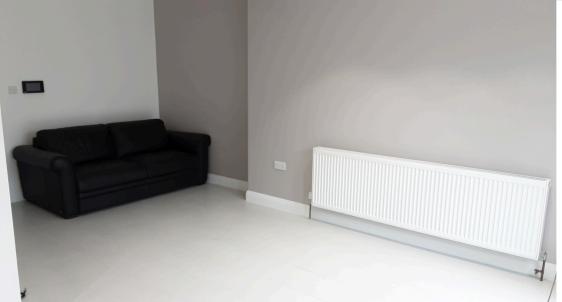

**Reception Room** *5.30m x 3.00m (17.39ft x 9.84ft)* 

Tiled floor, opening to kitchen, patio doors to rear garden

**Kitchen** 4.60m x 2.00m (15.09ft x 6.56ft)

Tiled floor, window to garden, range of base and wall units, integrated appliances, single sink and drainer.