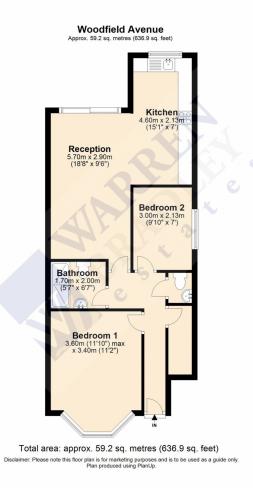

We are delighted to offer for sale this ground floor maisonette garden apartment located in the heart of Colindale. The property is offered in very good condition and benefits from a large reception room leading to a spacious fully integrated kitchen, two bedrooms, a fully tiled shower room and additional WC. Offered in very good condition internally the property also boasts great external features such as a large rear garden and off street parking.

**Reception Room** *5.30m x 3.00m (17.39ft x 9.84ft)* 

Tiled floor, opening to kitchen, patio doors to rear garden

**Kitchen** 4.60m x 2.00m (15.09ft x 6.56ft)

Tiled floor, window to garden, range of base and wall units, integrated appliances, single sink and drainer.

**Bedroom 1** 4.40m x 3.40m (14.44ft x 11.15ft)

Carpeted, bay window to front

**Bedroom 2** 3.00m x 2.00m (9.84ft x 6.56ft)

Carpeted, window to side

**Rear Garden** 8.50m x 6.40m (27.89ft x 21.00ft)

Decked area, freshly laid soil, access to side gate.