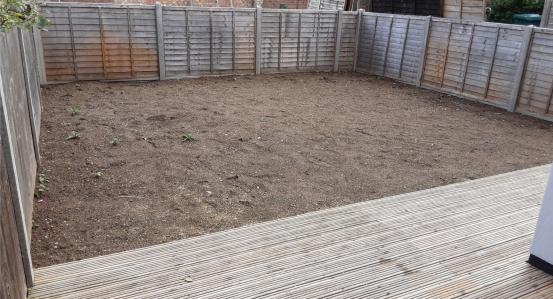

**Bedroom 1** 4.40m x 3.40m (14.44ft x 11.15ft)

Carpeted, bay window to front

**Bedroom 2** 3.00m x 2.00m (9.84ft x 6.56ft)

Carpeted, window to side

**Rear Garden** 8.50m x 6.40m (27.89ft x 21.00ft)

Decked area, freshly laid soil, access to side gate.