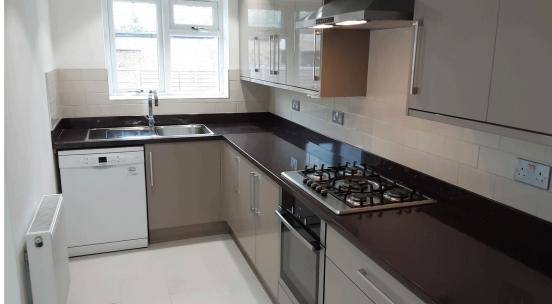

**Reception Room** *5.30m x 3.00m (17.39ft x 9.84ft)* 

Tiled floor, opening to kitchen, patio doors to rear garden

**Kitchen** 4.60m x 2.00m (15.09ft x 6.56ft)

Tiled floor, window to garden, range of base and wall units, integrated appliances, single sink and drainer.