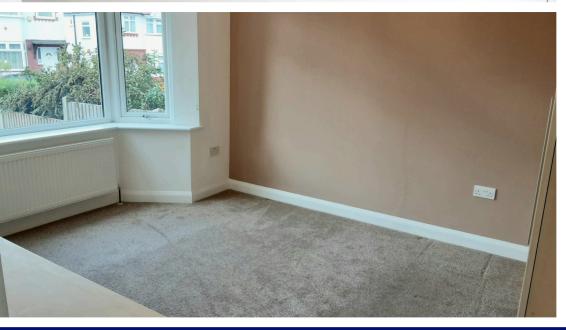

**Bedroom 1** 4.40m x 3.40m (14.44ft x 11.15ft)

Carpeted, bay window to front

**Bedroom 2** 3.00m x 2.00m (9.84ft x 6.56ft)

Carpeted, window to side

**Rear Garden** 8.50m x 6.40m (27.89ft x 21.00ft)

Decked area, freshly laid soil, access to side gate.