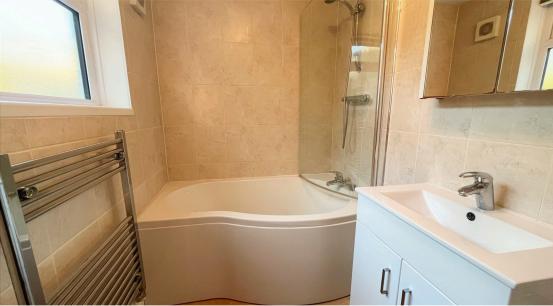

**Bathroom:** Comprising P shaped shower bath with chrome mixer tap and shower attachments, glass shower screen, vanity unit with inset wash hand basin and chrome mono bloc tap, push button WC, partly tiled walls, chrome heated towel rail, ceramic tiled floor, extractor fan