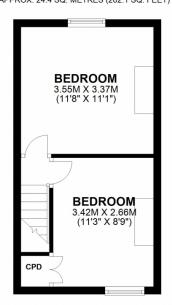

Bedroom 1: 11ft x 11'5ft (3.375m x 3.525m) Fitted carpet and radiator

Bedroom 2: 11ft x 8'8ft (3.370m x 2.690m) Fitted carpet, radiator, built in storage cupboard over stairs

Rear Garden: Raised planting area, garden shed, side pedestrian access and garden tap

### FIRST FLOOR APPROX. 24.4 SQ. METRES (262.1 SQ. FEET)

TOTAL AREA: APPROX. 54.0 SQ. METRES (581.3 SQ. FEET)