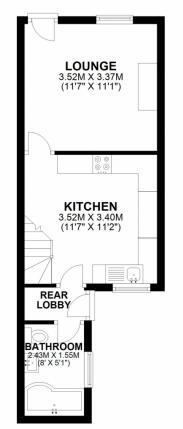

**Lounge: 11'5ft x 11ft (3.515m x 3.375m)** Glazed panelled front door, Woodplank laminate floor covering, ornate fire place with surround and hearth, built in cupboard housing gas and electric meters, radiator

**Kitchen:** 11'4ft x 11ft (3.474m x 3.370m) Range of wall and base units with wood block affect work surfaces, stainless steel sink with chrome mono bloc tap, built in electric oven, ceramic hob and extractor hood, space and plumbing for washing machine, exposed brickwork feature wall, quarry tiled floor, radiator

**Bathroom:** Comprising P shaped shower bath with chrome mixer tap and shower attachments, glass shower screen, vanity unit with inset wash hand basin and chrome mono bloc tap, push button WC, partly tiled walls, chrome heated towel rail, ceramic tiled floor, extractor fan

#### **GROUND FLOOR**

APPROX. 29.7 SQ. METRES (319.2 SQ. FEET)