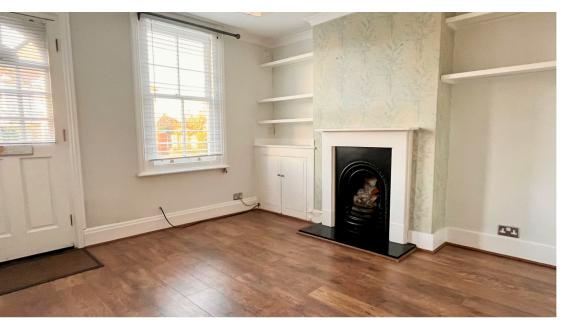

**Lounge: 11'5ft x 11ft (3.515m x 3.375m)** Glazed panelled front door, Woodplank laminate floor covering, ornate fire place with surround and hearth, built in cupboard housing gas and electric meters, radiator