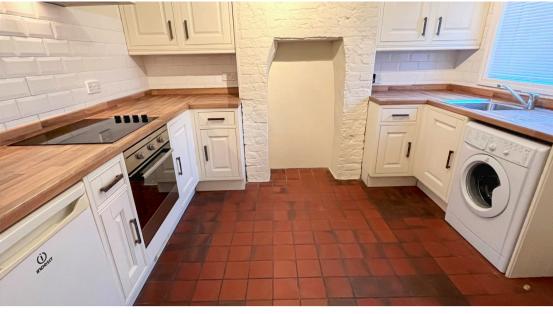

**Kitchen:** 11'4ft x 11ft (3.474m x 3.370m) Range of wall and base units with wood block affect work surfaces, stainless steel sink with chrome mono bloc tap, built in electric oven, ceramic hob and extractor hood, space and plumbing for washing machine, exposed brickwork feature wall, quarry tiled floor, radiator