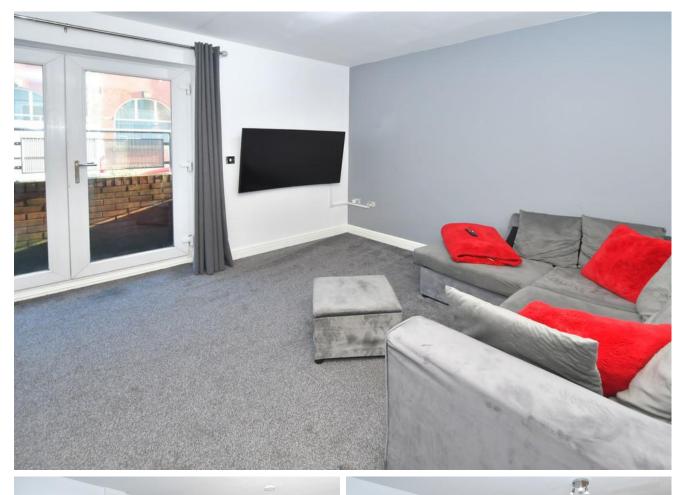

Lounge - Upvc double glazed window to the side elevation, Upvc double glazed French doors, carpet to floor

All measurements are approximate and for display purposes only