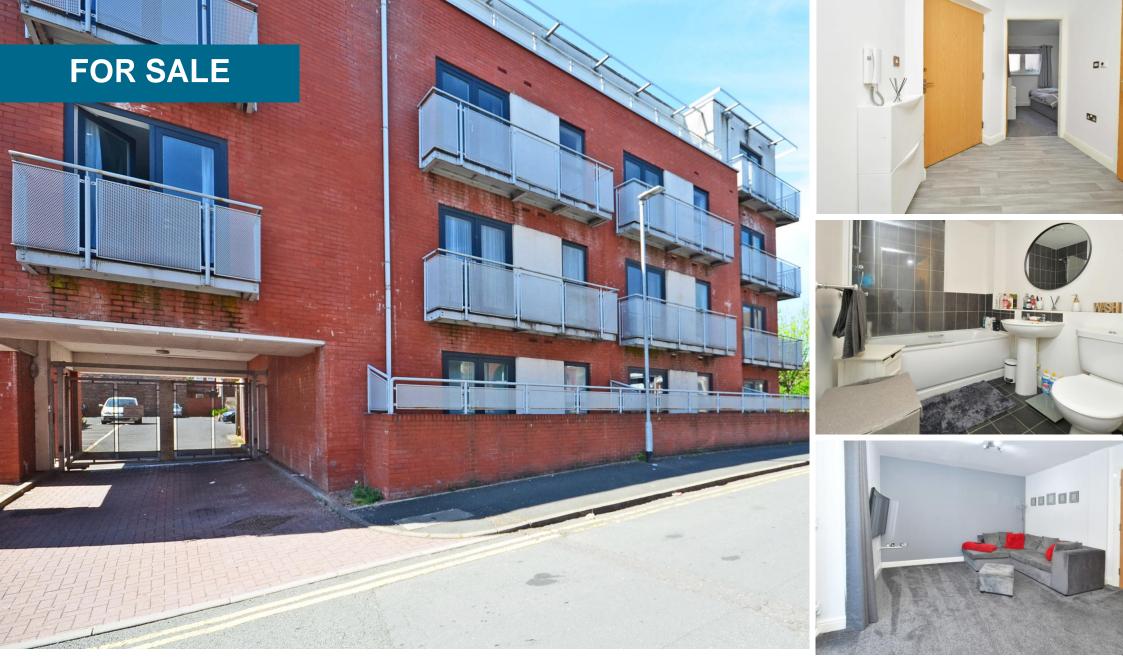

Wardle Street, Tunstall, Stoke-on-Trent Asking Price Of £55,000

## Asking Price Of £55,000

- One Bedroom
- Ground Floor
- Lounge Diner
- Pre Let Investment
- Underfloor Heating

ENTRANCE HALL Vinyl flooring, airing cupboard housing hot water tank

BEDROOM Upvc double glazed window to the side elevation, carpet to floor