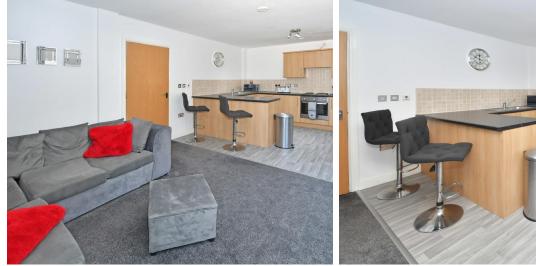

BATHROOM White suite with mains fed shower above, vinyl flooring

OPEN PLAN LOUNGE DINER Kitchen - Range of base and wall units with worktops over, integrated washing machine/dryer, built in electric oven and hob, stainless steel single sink, vinyl to flooring