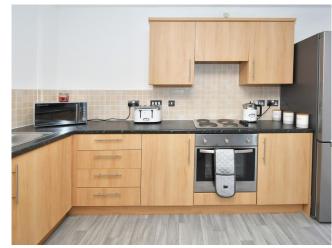

BATHROOM White suite with mains fed shower above, vinyl flooring

OPEN PLAN LOUNGE DINER Kitchen - Range of base and wall units with worktops over, integrated washing machine/dryer, built in electric oven and hob, stainless steel single sink, vinyl to flooring