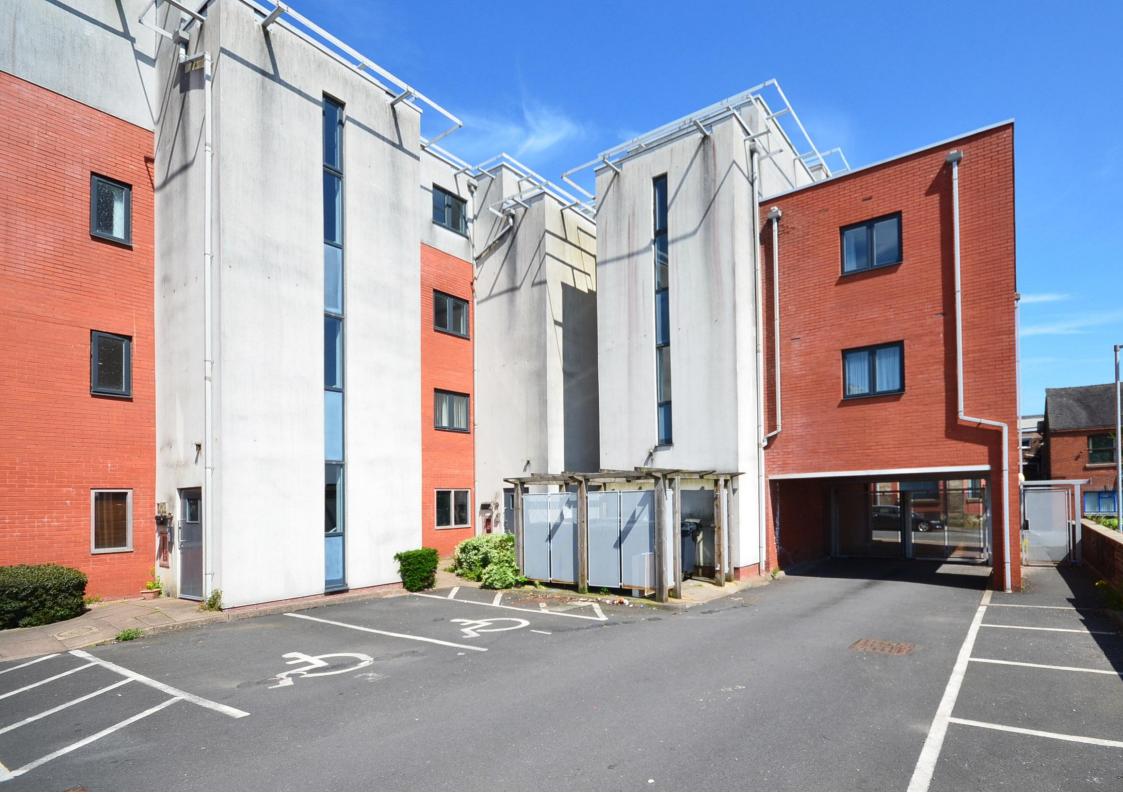

Wardle Street, Tunstall, Stoke-on-Trent Asking Price Of £55,000

## Asking Price Of £55,000

- One Bedroom
- Ground Floor
- Lounge Diner
- Pre Let Investment
- Underfloor Heating

ENTRANCE HALL Vinyl flooring, airing cupboard housing hot water tank

BEDROOM Upvc double glazed window to the side elevation, carpet to floor