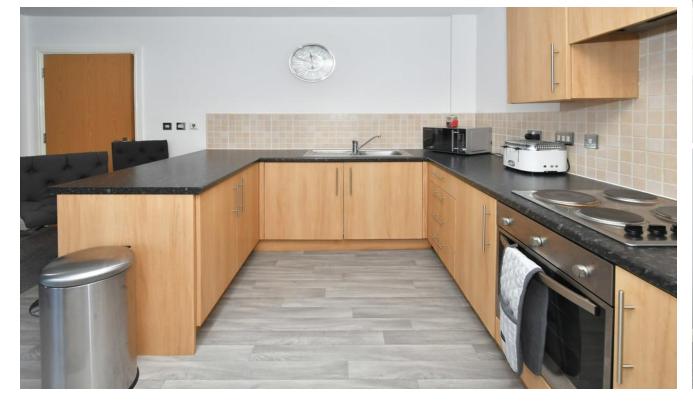

BATHROOM White suite with mains fed shower above, vinyl flooring

OPEN PLAN LOUNGE DINER Kitchen - Range of base and wall units with worktops over, integrated washing machine/dryer, built in electric oven and hob, stainless steel single sink, vinyl to flooring