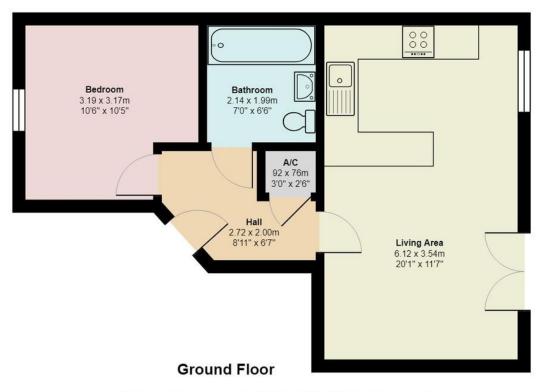

## Asking Price Of £55,000

- One Bedroom
- Ground Floor
- Lounge Diner
- Pre Let Investment
- Underfloor Heating

ENTRANCE HALL Vinyl flooring, airing cupboard housing hot water tank

BEDROOM Upvc double glazed window to the side elevation, carpet to floor

BATHROOM White suite with mains fed shower above, vinyl flooring

OPEN PLAN LOUNGE DINER Kitchen - Range of base and wall units with worktops over, integrated washing machine/dryer, built in electric oven and hob, stainless steel single sink, vinyl to flooring

Lounge - Upvc double glazed window to the side elevation, Upvc double glazed French doors, carpet to floor

All measurements are approximate and for display purposes only