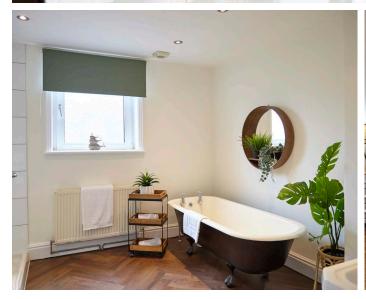

#### **BATHROOM**

Modern white suite with WC, washbasin, free-standing bath and large walk-in shower.

### **BATHROOM**

With WC, washbasin, free-standing bath, and shower.