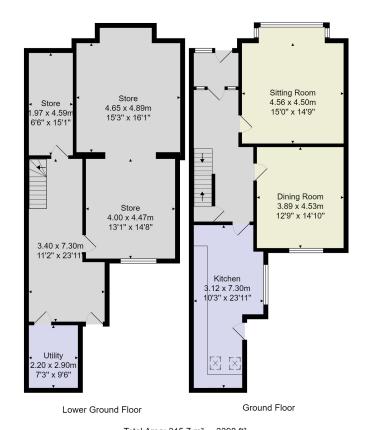

# LOWER GROUND FLOOR BASEMENT

Providing useful additional storage space and utility area with plumbing for washing machine, space for tumble dryer and large drying rack.

# **FLOOR PLAN**

Total Area: 315.7 m² ... 3398 ft²

All measurements are approximate and for display purposes only.

No liability is accepted by either the agency or Box Property Solutions Ltd as to the exact measurements of the rooms.