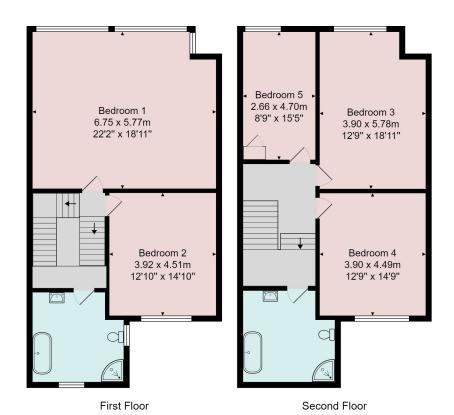

### FIRST FLOOR MASTER BEDROOM

A stunning large bedroom with windows overlooking the adjoining Valley Gardens, stripped wood flooring and attractive stone fireplace.

#### **BEDROOM 2**

A further large double bedroom with attractive stone fireplace.

# SECOND FLOOR BEDROOMS

There are three further double bedrooms on the top floor with an attractive outlook and ornamental fireplaces.

# **FLOOR PLAN**

Total Area: 315.7 m² ... 3398 ft²

All measurements are approximate and for display purposes only.

No liability is accepted by either the agency or Box Property Solutions Ltd as to the exact measurements of the rooms.