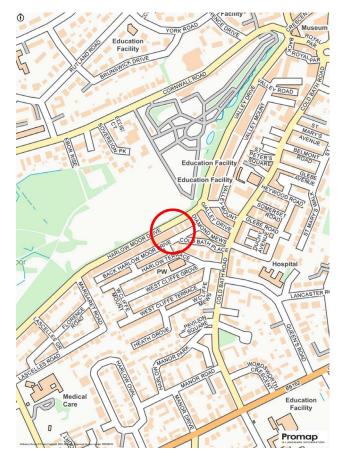

## 9 HARLOW MOOR DRIVE,

Harrogate, HG2 0JX

A substantial five-bedroom end-of-terrace property offering spacious and characterful accommodation with a good- sized garden, situated in this delightful position directly overlooking the adjoining Valley Gardens.

The property is situated in this super position directly overlooking the adjoining Valley Gardens and his within a few minutes' walk of a range of excellent local amenities along Cold Bath Road, popular schools, and just a short walk from Harrogate town centre. Offered for sale with no onward chain.