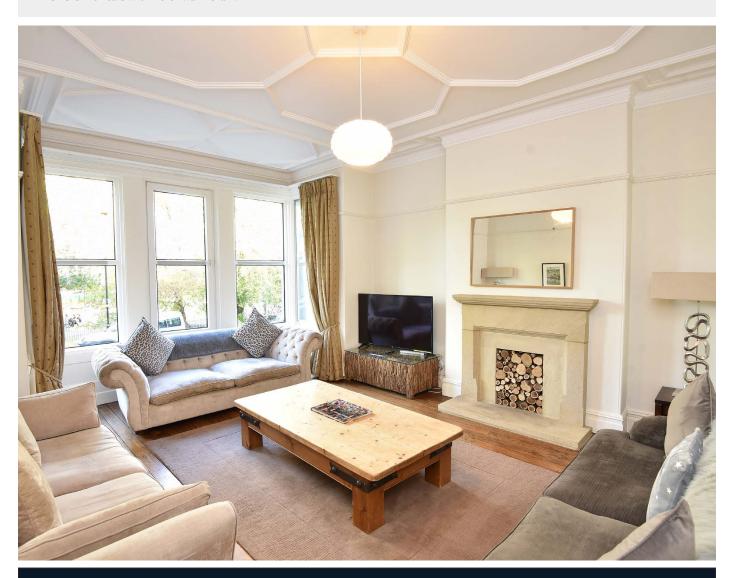

#### SITTING ROOM

A large reception room with bay window to front directly overlooking the Valley Gardens. Attractive stone fireplace and wood flooring.