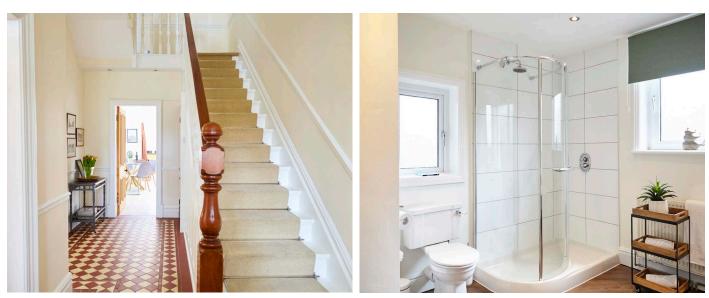

### **RECEPTION HALL**

A spacious reception hallway which has attractive tiled flooring and stained-glass windows.

#### **BATHROOM**

Modern white suite with WC, washbasin, free-standing bath and large walk-in shower.