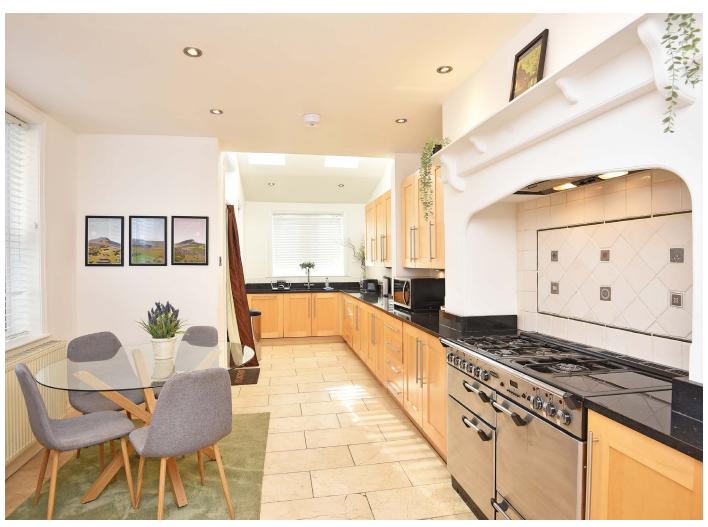

#### **KITCHEN**

With a range of fitted wall and base units with integrated dishwasher and space for appliances. Tiled flooring.