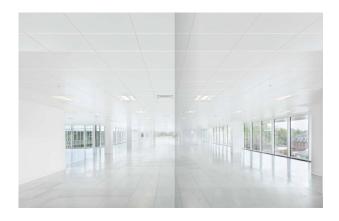

## 18,616 SQ FT

- On site parking
- Electric car charging points
- Cycle parking spaces with lockers and showers
- Male, female and disabled WC facilities on all floors
- VRF air conditioning and metal ceiling tiles
- Full accessed raised floors
- Central landscaped courtyard
- BREEAM Rating "Excellent"
- Air source heat pumps and low water volume taps and flush WCs
- Approximately 200m sq of photovoltaic cells

#### Accommodation

The accommodation comprises the following areas (IPMS3):

| Name             | sq ft  | sq m     | Availability |
|------------------|--------|----------|--------------|
| 2nd - Floor Part | 18,616 | 1,729.48 | Coming Soon  |
| Total            | 18.616 | 1.729.48 |              |