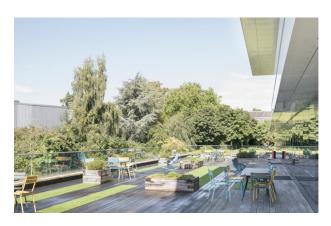

## 18,616 SQ FT

- On site parking
- Electric car charging points
- Cycle parking spaces with lockers and showers
- Male, female and disabled WC facilities on all floors
- VRF air conditioning and metal ceiling tiles
- Full accessed raised floors
- Central landscaped courtyard
- BREEAM Rating "Excellent"
- Air source heat pumps and low water volume taps and flush WCs
- Approximately 200m sq of photovoltaic cells

Description

Strata comprises a high quality Grade A office building with a striking triple height reception area. The available accommodation is on the second floor and will be refurbished to a high standard. The building provides excellent green credentials with BREEAM rating of 'Excellent'. Additional space in the building could be made available subject to negotiation.