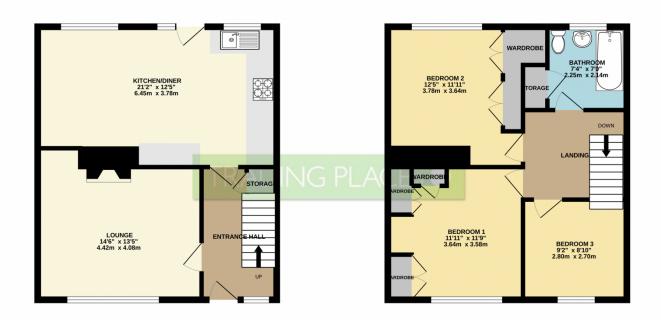

GROUND FLOOR 498 sq.ft. (46.2 sq.m.) approx. 1ST FLOOR 498 sq.ft. (46.3 sq.m.) approx.

Whilst every attempt has been made to ensure the accuracy of the floorpain contained here, measurements of doors, windows, rooms and any other terms are approximate and no responsibility is taken for any error, prospective purchaser. The services, systems and appliances shown have not been tested and no guarantee as to their operability or efficiency can be given.