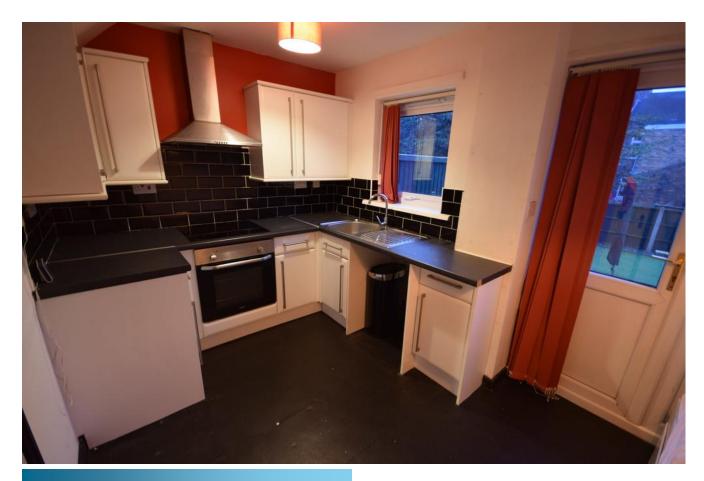

## Well Street, Hanley

Modern town house, 1 bedroom, 1 bathroom

£650 pcm

Date available: 31st May 2025

Deposit: £750 Unfurnished

Council Tax band: A

- 1 Bedroom modern house
- Hanley town centre
- Parking and rear garden
- Lounge
- Kitchen dining room
- First floor bathroom
- Council tax band A

UNIQUE 1 BEDROOM MODERN HOUSE. Martin and co offer for rent this unique 1 bedroom modern town house located within walking distance from Hanley town centre and the main bus station. The property has the benefit of off road parking and comprises and entrance hall, lounge, kitchen dining room, double bedroom and a first floor bathroom. Outside the property has a good size rear garden laid to Astro turf.