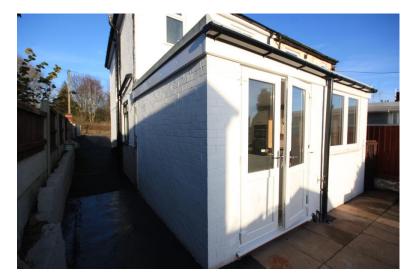

## REAR GARDEN

A paved landscaped garden area attracting afternoon sun & a good degree of privacy.