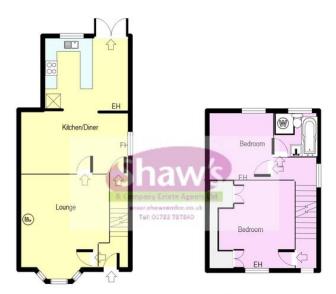

## LOUNGE

11' 10" x 11' 10" (3.61m x 3.61m)

A walk in bay window to the front. A feature fireplace and hearth, coving to the ceiling. Radiator. Door to;

#### DINING ROOM

13'2 x 9'4

Window to the side elevation. Radiator. Under stairs store housing the newly installed Gas Central Heating Boiler. Arch to:

#### **BREAKFAST KITCHEN**

13' 3" x 9' 1" (4.04m x 2.77 m)

An upgraded fitted kitchen, fitted work surfaces, double oven, single drainer sink, spaces for washing machine and fridge space, window to the rear. Spot lights to the ceiling. Radiator.

#### **BEDROOM ONE**

11' 10" x 11' 10" (3.61m x 3.61m)

Window to the front, fitted wardrobes, recess area with window to the side 4'4 x 3'1. Radiator.

## BEDROOM TWO

9' 5" x 8' 4" (2.87m x 2.54m)

Window to the rear, radiator.

LOCAL AUTHORITY

Newcastle Borough Council.

COUNCIL TAX BAND B

EPC RATING (PDF available online)
Current: 52E Potential: 77C

White every attempt has been made to ensure the accuracy of the floor plan contained here, measurements of doors, windows, morns and any other items are approximate and no responsibility is taken for any error, consistency or make a floor of the floor plan is an illustration only as a spudio. This plan is for illustrative purposes only and should be used as such by any projective purchase or formest.