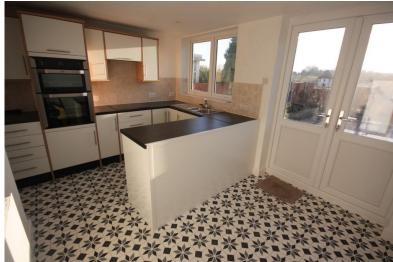

#### **BREAKFAST KITCHEN**

13' 3" x 9' 1" (4.04m x 2.77 m)

An upgraded fitted kitchen, fitted work surfaces, double oven, single drainer sink, spaces for washing machine and fridge space, window to the rear. Spot lights to the ceiling. Radiator.