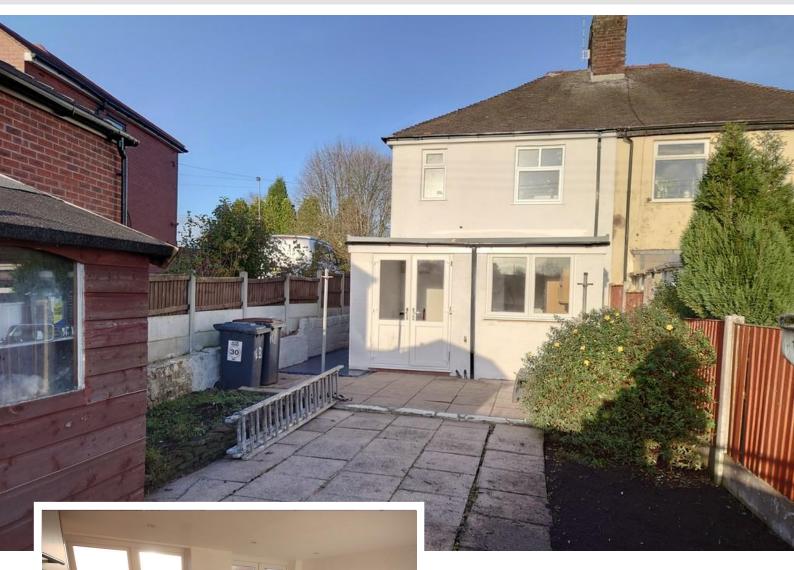

## REAR GARDEN

A paved landscaped garden area attracting afternoon sun & a good degree of privacy.