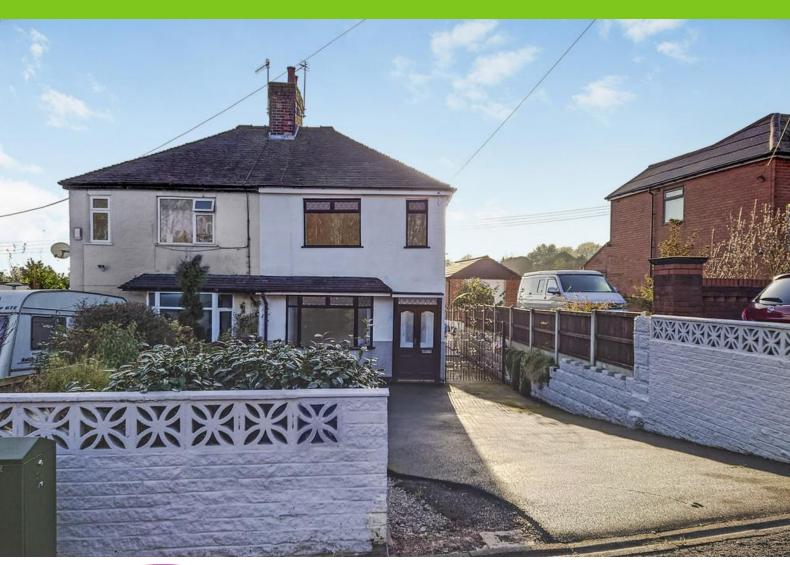

## **Newtown**

Newchapel, ST7 4QA

- SEMI DETACHED HOUSE
- RECENTLY REFURBISHED
- NO CHAIN, NEW GAS CENTRAL HEATING
- WELL REGARDED LOCATION

- PORCH, HALL, LOUNGE
- DINING ROOM, BREAKAST KITCHEN
- FRENCH DOORS TO THE REAR
- TWO DOUBLE BEDROOMS

## INTRO

Shaw's & Co are delighted to offer For Sale a refurbished semi detached house with no chain, comprising entrance porch, hall, a bay window lounge, dining room, breakfast kitchen upgraded fittings and double oven and with french doors to the rear garden. Two double bedrooms, a first floor updated white bathroom suite. New gas central heating. Externally a driveway and gravel area provides lots of parking, shrub borders, A rear garden with a pleasant view attracting the afternoon sun. New carpets & decor throughout. The property is located within easy access to daily facilities and road links.

## FRONT GARDEN

With shrub borders, a tarmac driveway and gravel area. A pathway leads alongside the house.