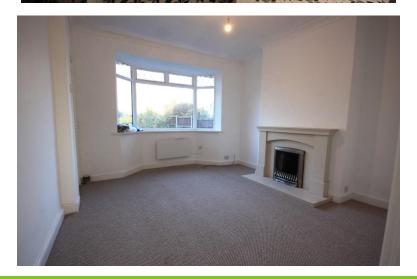

## LOUNGE

11' 10" x 11' 10" (3.61m x 3.61m)

A walk in bay window to the front. A feature fireplace and hearth, coving to the ceiling. Radiator. Door to;