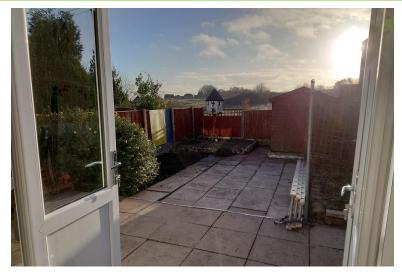

## REAR GARDEN

A paved landscaped garden area attracting afternoon sun & a good degree of privacy.