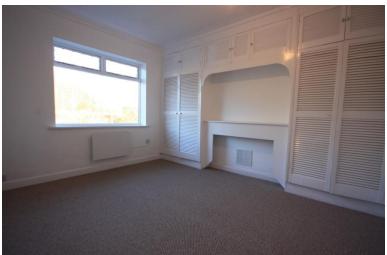

#### **BEDROOM ONE**

11' 10" x 11' 10" (3.61m x 3.61m)

Window to the front, fitted wardrobes, recess area with window to the side 4'4 x 3'1. Radiator.