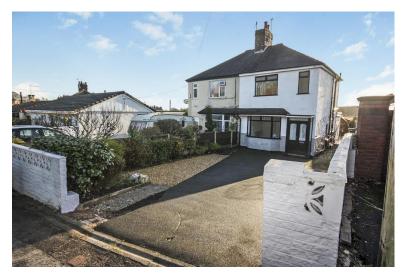

## FRONT GARDEN

With shrub borders, a tarmac driveway and gravel area. A pathway leads alongside the house.