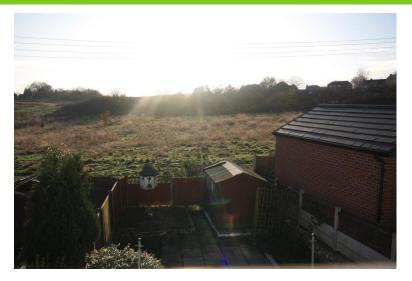

## REAR GARDEN

A paved landscaped garden area attracting afternoon sun & a good degree of privacy.