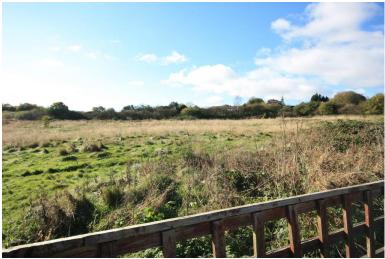

## REAR GARDEN

A paved landscaped garden area attracting afternoon sun & a good degree of privacy.