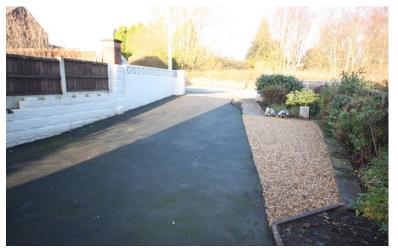

## FRONT GARDEN

With shrub borders, a tarmac driveway and gravel area. A pathway leads alongside the house.