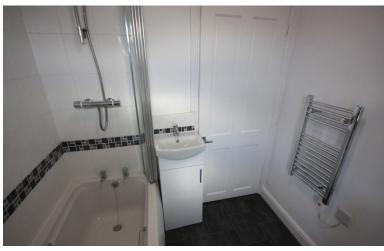

#### **BATHROOM**

A newly fitted suite with a panelled bath with shower over, low level W.C, wash hand basin, window to the rear.