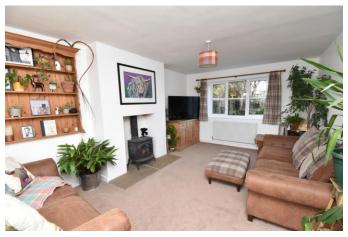

youngsRPS - Northallerton 01609 773004

Chapel House Cottage provides an excellent combination of a spacious family home together with high quality characterful features. A practical entrance porch leads into an inner hallway with stairs to the first floor. The living room has windows to two aspects & a wood burningstove with stone hearth providing a cosy feel to the room. The open plan kitchen/dining room has two windows to the front & French doors overlooking the rear garden. There are a range of sage coloured shaker style units with wood block worksurfaces & a ceramic sink. The cottage has an oilfired AGA as well as a built-under electric oven & halogen hob, a walk-in larder with cold slab & a utility cupboard providing plumbing for a washing machine & space for a tumble dryer. A door leads into a boot room with Oil fired central heating boiler & also to a ground floor cloakroom/WC. Upstairs, a spacious landing with window to rear & a storage cupboard gives access to three well-proportioned bedrooms. The partially tiled bathroom has a white suite with mains deluge shower over the bath & a vanity basin with shelved cupboard below together with a lowflush WC with concealed cistern.