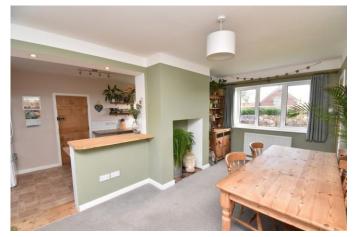

youngsRPS - Northallerton 01609 773004

Chapel House Cottage provides an excellent combination of a spacious family home together with high quality characterful features. A practical entrance porch leads into an inner hallway with stairs to the first floor. The living room has windows to two aspects & a wood burningstove with stone hearth providing a cosy feel to the room. The open plan kitchen/dining room has two windows to the front & French doors overlooking the rear garden. There are a range of sage coloured shaker style units with wood block worksurfaces & a ceramic sink. The cottage has an oilfired AGA as well as a built-under electric oven & halogen hob, a walk-in larder with cold slab & a utility cupboard providing plumbing for a washing machine & space for a tumble dryer. A door leads into a boot room with Oil fired central heating boiler & also to a ground floor cloakroom/WC. Upstairs, a spacious landing with window to rear & a storage cupboard gives access to three well-proportioned bedrooms. The partially tiled bathroom has a white suite with mains deluge shower over the bath & a vanity basin with shelved cupboard below together with a lowflush WC with concealed cistern.