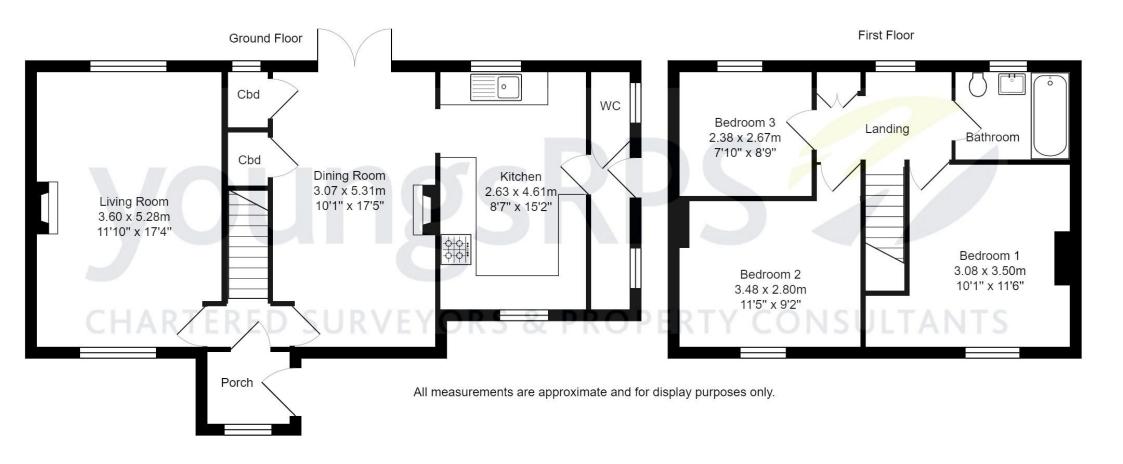

youngsRPS - Northallerton 01609 773004

Chapel House Cottage provides an excellent combination of a spacious family home together with high quality characterful features. A practical entrance porch leads into an inner hallway with stairs to the first floor. The living room has windows to two aspects & a wood burningstove with stone hearth providing a cosy feel to the room. The open plan kitchen/dining room has two windows to the front & French doors overlooking the rear garden. There are a range of sage coloured shaker style units with wood block worksurfaces & a ceramic sink. The cottage has an oilfired AGA as well as a built-under electric oven & halogen hob, a walk-in larder with cold slab & a utility cupboard providing plumbing for a washing machine & space for a tumble dryer. A door leads into a boot room with Oil fired central heating boiler & also to a ground floor cloakroom/WC. Upstairs, a spacious landing with window to rear & a storage cupboard gives access to three well-proportioned bedrooms. The partially tiled bathroom has a white suite with mains deluge shower over the bath & a vanity basin with shelved cupboard below together with a lowflush WC with concealed cistern.