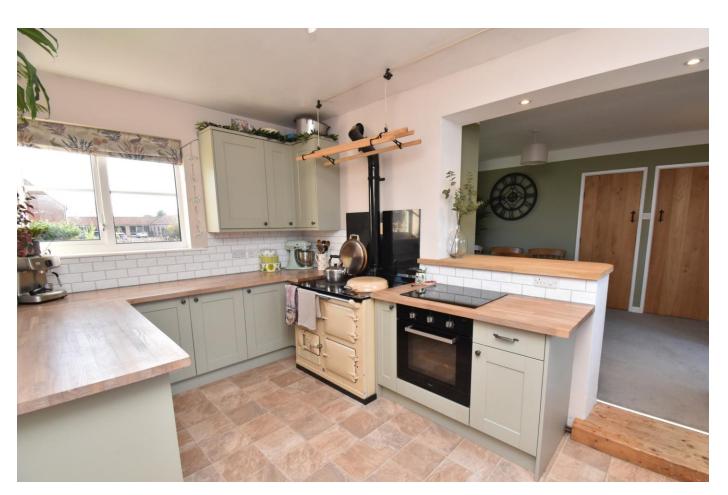

## Guide Price: £285,000

A beautifully presented 3-bedroom semi-detached cottage located in the popular village of Dalton on Tees within easy reach of both Northallerton & Darlington. The property has been refurbished throughout to a high standard with accommodation including an open plan kitchen/dining room with AGA & spacious living room with wood burning stove.

youngsRPS - Northallerton 01609 773004

Chapel House Cottage provides an excellent combination of a spacious family home together with high quality characterful features. A practical entrance porch leads into an inner hallway with stairs to the first floor. The living room has windows to two aspects & a wood burningstove with stone hearth providing a cosy feel to the room. The open plan kitchen/dining room has two windows to the front & French doors overlooking the rear garden. There are a range of sage coloured shaker style units with wood block worksurfaces & a ceramic sink. The cottage has an oilfired AGA as well as a built-under electric oven & halogen hob, a walk-in larder with cold slab & a utility cupboard providing plumbing for a washing machine & space for a tumble dryer. A door leads into a boot room with Oil fired central heating boiler & also to a ground floor cloakroom/WC. Upstairs, a spacious landing with window to rear & a storage cupboard gives access to three well-proportioned bedrooms. The partially tiled bathroom has a white suite with mains deluge shower over the bath & a vanity basin with shelved cupboard below together with a lowflush WC with concealed cistern.