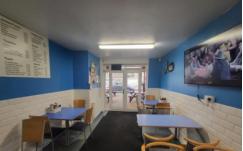

## **SEATING AREA**

 $33'6" \times 14'1" (10.21m \times 4.29m)$  There is a seating area inside proving ample dining space for customers.