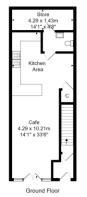

## **SEATING AREA**

 $33'6" \times 14'1" (10.21m \times 4.29m)$  There is a seating area inside proving ample dining space for customers.

#### **KITCHEN AREA**

Fitted with a range of wall and base units with an inset sink.