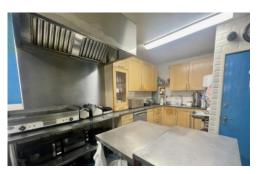

#### **KITCHEN AREA**

Fitted with a range of wall and base units with an inset sink.