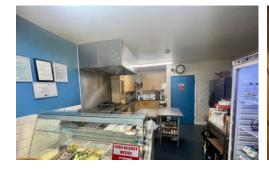

#### **KITCHEN AREA**

Fitted with a range of wall and base units with an inset sink.

## **KITCHEN AREA**

Fitted with a range of wall and base units with complementary work surfaces, splash back tiling and an inset sink. Electric oven, five ring gas hob with a chimney style extractor over and space for an under counter fridge.