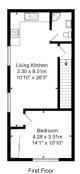

#### FIRST FLOOR APARTMENT

A separate access door from the front of the property leads into the entrance hall which has a staircase leading to the apartment.

# LOUNGE

 $26'3'' \times 10' \cdot 10''$  (8m x 3.3m) This good sized room has access to the kitchen area and doors leading to the double bedroom and shower room.

#### **BFDROOM**

 $14'1" \times 10' 10" (4.29 \text{m} \times 3.3 \text{m})$  Double room with fitted wardrobes, drawers and overhead cupboards offering plentiful storage.