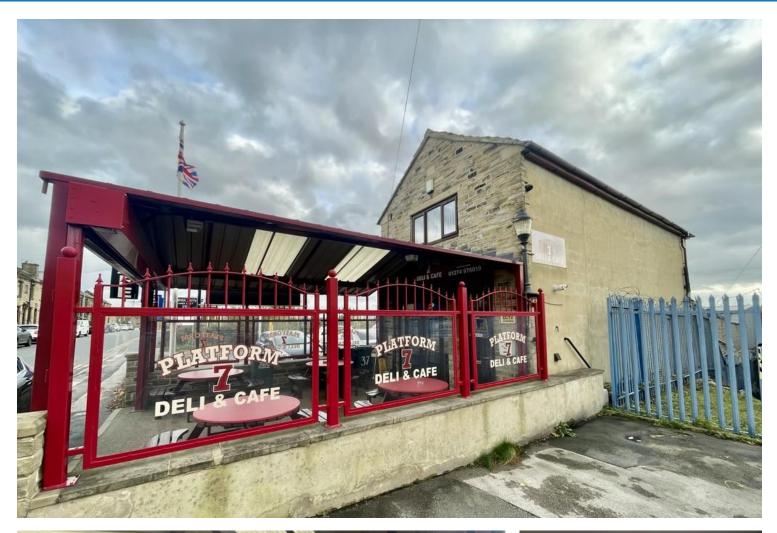

# **DESCRIPTION**

Cafe/Deli with a one bedroomed apartment above for sale-superb business opportunity!

Situated in a prime location next to Low Moor train station and various local businesses. Comprises: Enclosed outside area with an electrically operated shutter door, inside seating area, kitchen, W.C. and store room. To the first floor there is an apartment with separate access which comprises of a lounge, kitchen area, double bedroom and shower room. The business has consistent weekly takings and business hours currently operate from 6am to 2.30pm Monday to Saturday.

# CAFE/DELI EXTERIOR

At the front of the property there is an under cover seating area with an eclectically operated roller shutter door. An external door leads into the cafe/deli.