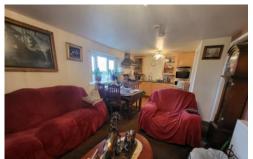

# LOUNGE

 $26'3'' \times 10' \cdot 10''$  (8m x 3.3m) This good sized room has access to the kitchen area and doors leading to the double bedroom and shower room.