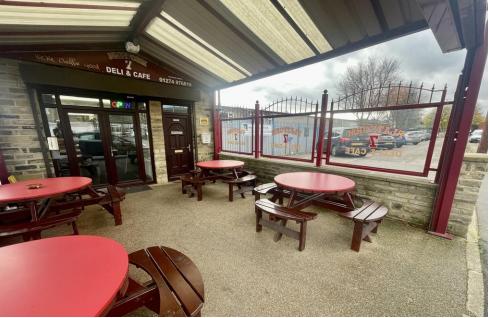

# CAFE/DELI EXTERIOR

At the front of the property there is an under cover seating area with an eclectically operated roller shutter door. An external door leads into the cafe/deli.

## **SEATING AREA**

 $33'6" \times 14'1" (10.21m \times 4.29m)$  There is a seating area inside proving ample dining space for customers.