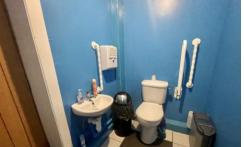

#### W.C

Having wheelchair access, the W.C. is fitted with a white W.C. and wash basin. A door leads into the useful store room which measures 14'1" x 4'8".

# SHOWER ROOM

Fitted with a three piece white suite which comprises of a corner shower cubicle, wash basin in vanity unit and W.C. Tiled walls and a vertical radiator.