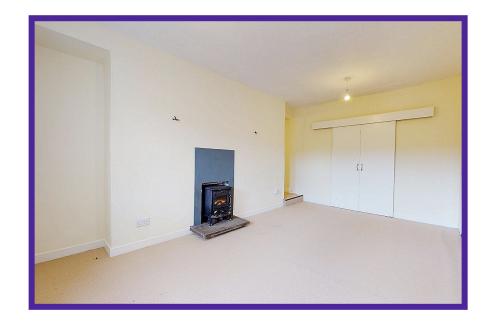

3-piece bathroom complete with feature tiling and vinyl flooring. A further internal hallway offers access to another 2 double bedrooms and a shower room – both of the rooms are of excellent dimensions, offering an abundance of space for different furniture layouts, and have picture windows & high ceilings. The shower room is a spacious spot, which comprises of a walk-in shower enclosure, wash hand basin & W.C – again, finished in a neutral style.