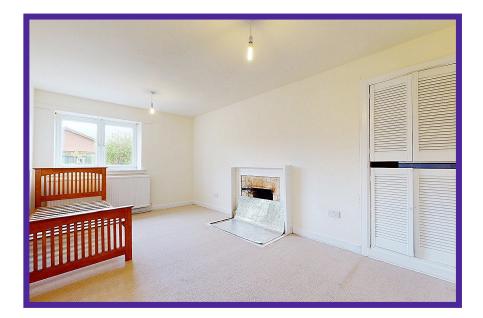

On the other end of the property, there is a main lounge which is characterised by a feature fireplace, dual windows and high ceilings – it has also been finished in delightful, creamy hues. From here you gain direct access to a large,