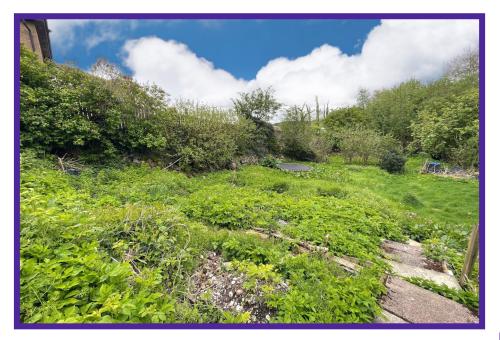

The property also has a fully floored & decorated attic space, which is the ideal additional storage area.

Externally, the property is accompanied by expansive, mature gardens – complete with colourful planting and various patio areas – making this the ideal spot to relax and entertain family & friends all summer long. There is also a spacious, multi-car driveway which offers plenty off-street parking.