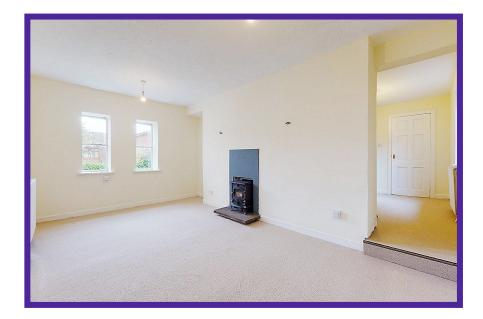

On the other end of the property, there is a main lounge which is characterised by a feature fireplace, dual windows and high ceilings – it has also been finished in delightful, creamy hues. From here you gain direct access to a large,