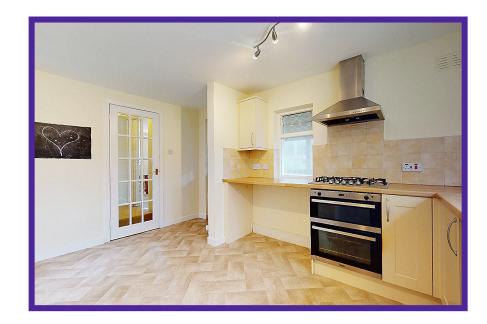

Entering into a spacious breakfasting kitchen, which boasts a large selection of base & wall mounted 'Shaker' style cabinetry with wood worktops, fresh vinyl flooring and a large rear facing window – making this is the ideal spot for relaxed family meals. From here, you enter the internal hallway which then gives access onto 2 bedrooms; one the right, and the other straight ahead. Both are of brilliant proportions and offer bright & fresh décor, large windows and ample space for various furniture formations. On the left-hand side, you access a lovely snug/ additional bedroom, which is a great spot to relax. It offers plush flooring, crisp décor and a picture window.