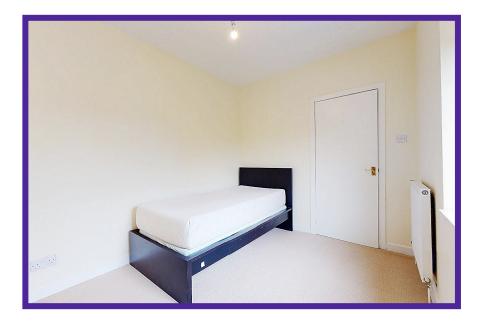

Entering into a spacious breakfasting kitchen, which boasts a large selection of base & wall mounted 'Shaker' style cabinetry with wood worktops, fresh vinyl flooring and a large rear facing window – making this is the ideal spot for relaxed family meals. From here, you enter the internal hallway which then gives access onto 2 bedrooms; one the right, and the other straight ahead. Both are of brilliant proportions and offer bright & fresh décor, large windows and ample space for various furniture formations. On the left-hand side, you access a lovely snug/ additional bedroom, which is a great spot to relax. It offers plush flooring, crisp décor and a picture window.

3-piece bathroom complete with feature tiling and vinyl flooring. A further internal hallway offers access to another 2 double bedrooms and a shower room – both of the rooms are of excellent dimensions, offering an abundance of space for different furniture layouts, and have picture windows & high ceilings. The shower room is a spacious spot, which comprises of a walk-in shower enclosure, wash hand basin & W.C – again, finished in a neutral style.