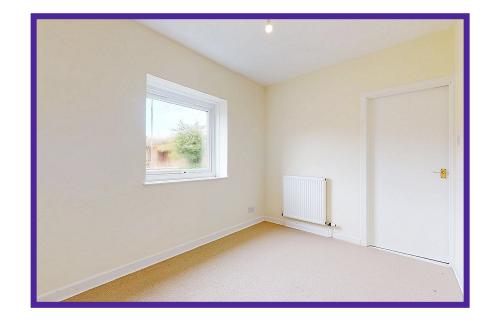

Entering into a spacious breakfasting kitchen, which boasts a large selection of base & wall mounted 'Shaker' style cabinetry with wood worktops, fresh vinyl flooring and a large rear facing window – making this is the ideal spot for relaxed family meals. From here, you enter the internal hallway which then gives access onto 2 bedrooms; one the right, and the other straight ahead. Both are of brilliant proportions and offer bright & fresh décor, large windows and ample space for various furniture formations. On the left-hand side, you access a lovely snug/ additional bedroom, which is a great spot to relax. It offers plush flooring, crisp décor and a picture window.

3-piece bathroom complete with feature tiling and vinyl flooring. A further internal hallway offers access to another 2 double bedrooms and a shower room – both of the rooms are of excellent dimensions, offering an abundance of space for different furniture layouts, and have picture windows & high ceilings. The shower room is a spacious spot, which comprises of a walk-in shower enclosure, wash hand basin & W.C – again, finished in a neutral style.