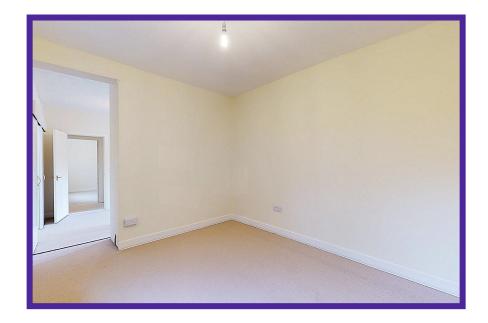

Entering into a spacious breakfasting kitchen, which boasts a large selection of base & wall mounted 'Shaker' style cabinetry with wood worktops, fresh vinyl flooring and a large rear facing window – making this is the ideal spot for relaxed family meals. From here, you enter the internal hallway which then gives access onto 2 bedrooms; one the right, and the other straight ahead. Both are of brilliant proportions and offer bright & fresh décor, large windows and ample space for various furniture formations. On the left-hand side, you access a lovely snug/ additional bedroom, which is a great spot to relax. It offers plush flooring, crisp décor and a picture window.

On the other end of the property, there is a main lounge which is characterised by a feature fireplace, dual windows and high ceilings – it has also been finished in delightful, creamy hues. From here you gain direct access to a large,