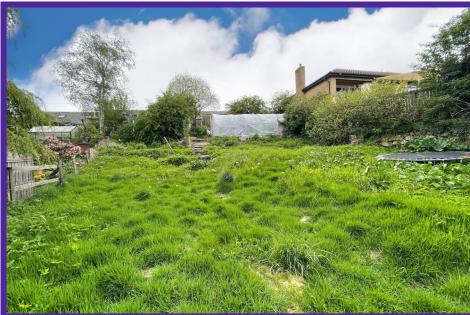

The property also has a fully floored & decorated attic space, which is the ideal additional storage area.

Externally, the property is accompanied by expansive, mature gardens – complete with colourful planting and various patio areas – making this the ideal spot to relax and entertain family & friends all summer long. There is also a spacious, multi-car driveway which offers plenty off-street parking.