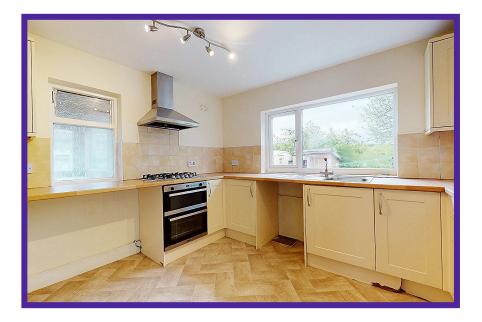

Entering into a spacious breakfasting kitchen, which boasts a large selection of base & wall mounted 'Shaker' style cabinetry with wood worktops, fresh vinyl flooring and a large rear facing window – making this is the ideal spot for relaxed family meals. From here, you enter the internal hallway which then gives access onto 2 bedrooms; one the right, and the other straight ahead. Both are of brilliant proportions and offer bright & fresh décor, large windows and ample space for various furniture formations. On the left-hand side, you access a lovely snug/ additional bedroom, which is a great spot to relax. It offers plush flooring, crisp décor and a picture window.